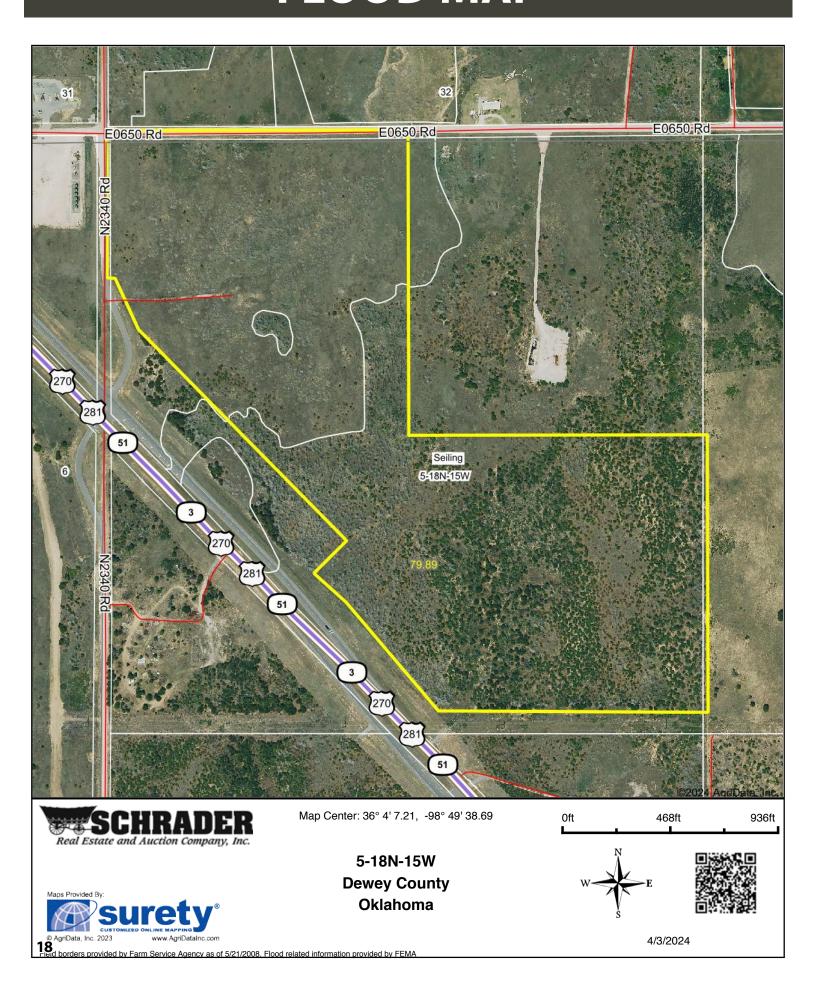

percent<br>slopes | 22.85 | 28.6%               |                            | Vw   | 58                 | 8                      |                                     | 5                               | 300            | 750                         | 2                           | 6           |                          |
|                                           |                                                     | L     | Weighted            | l Average                  | 5.71 | 135.1              | 19.4                   | 2.1                                 | 4.3                             | 657            | 1642.5                      | 4.1                         | 12.4        | 1                        |

### **TOPOGRAPHY MAP**

### TOPOGRAPHY MAP



# FLOOD MAP

### FLOOD MAP



### TAX STATEMENT

### TAX STATEMENT

### **Tax Roll Inquiry**

#### **Dewey County Treasurer**

Dusty L. Fox, Treasurer PO BOX 38 Taloga, OK 73667

Phone: 580-328-5501 Fax: 580-328-5451

E-Mail: deweycountytreasurer@deweycounty.us

#### **Owner Name and Address**

HARBOR ENERGY LLC 13/30 ETAL

PO BOX 720754

**NORMAN OK 73070-0000** 

### **Taxroll Information**

Tax Year: 2023

Property ID: 0000-05-18N-15W-2-001-00

Location:

School District: 1008 I-8 Mills: 76.72

Type of Tax: Real Estate

Tax ID: 2534

#### Legal Description and Other Information:

S2NW, LOTS 3 & 4 LESS 26.32 AC, LESS 2.52AC HWY,SEC 5-18-15 48/373 455/278 718/283 1858/433 874/185 1110/397 1471/148 1482/422 1482/424 1513/365 1654/117 1889/74 ETAL: REMAINDERMEN:DENISE CASTILLO 1/3, & WHITETAIL ENERGY LLC 7/30 126.85 A