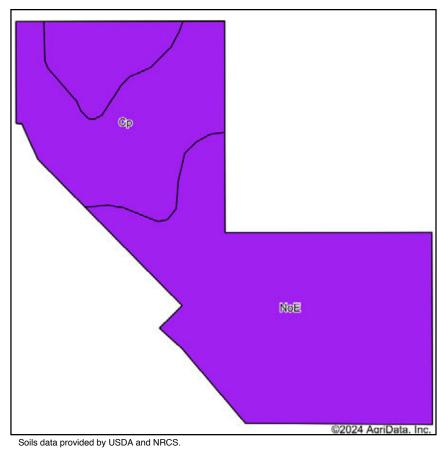

# **SOILS MAP**

### **SURETY SOILS MAP**

State: Oklahoma
County: Dewey
Location: 5-18N-15W
Township: Seiling
Acres: 79.89
Date: 3/18/2024

| Area Symbol: OK043, Soil Area Version: 18 |                                                     |       |                     |                            |      |                    |                        |                                     |                                 |                |                             |                             |             |                          |
|-------------------------------------------|-----------------------------------------------------|-------|---------------------|----------------------------|------|--------------------|------------------------|-------------------------------------|---------------------------------|----------------|-----------------------------|-----------------------------|-------------|--------------------------|
| Code                                      | Soil<br>Description                                 | Acres | Percent<br>of field | Non-Irr<br>Class<br>Legend |      | Cotton<br>lint Lbs | Grain<br>sorghum<br>Bu | Grain<br>sorghum<br>Irrigated<br>Bu | Improved<br>bermudagrass<br>AUM | Peanuts<br>Lbs | Peanuts<br>Irrigated<br>Lbs | Weeping<br>lovegrass<br>AUM | Wheat<br>Bu | Wheat<br>Irrigated<br>Bu |
| NoE                                       | Nobscot<br>sand, 5 to 20<br>percent<br>slopes       | 57.04 | 71.4%               |                            | Vle  | 166                | 24                     | 3                                   | 4                               | 800            | 2000                        | 5                           | 15          | :                        |
| Ср                                        | Carwile-Eda<br>complex, 0 to<br>5 percent<br>slopes | 22.85 | 28.6%               |                            | Vw   | 58                 | 8                      |                                     | 5                               | 300            | 750                         | 2                           | 6           |                          |
|                                           |                                                     | L     | Weighted            | l Average                  | 5.71 | 135.1              | 19.4                   | 2.1                                 | 4.3                             | 657            | 1642.5                      | 4.1                         | 12.4        | 1                        |