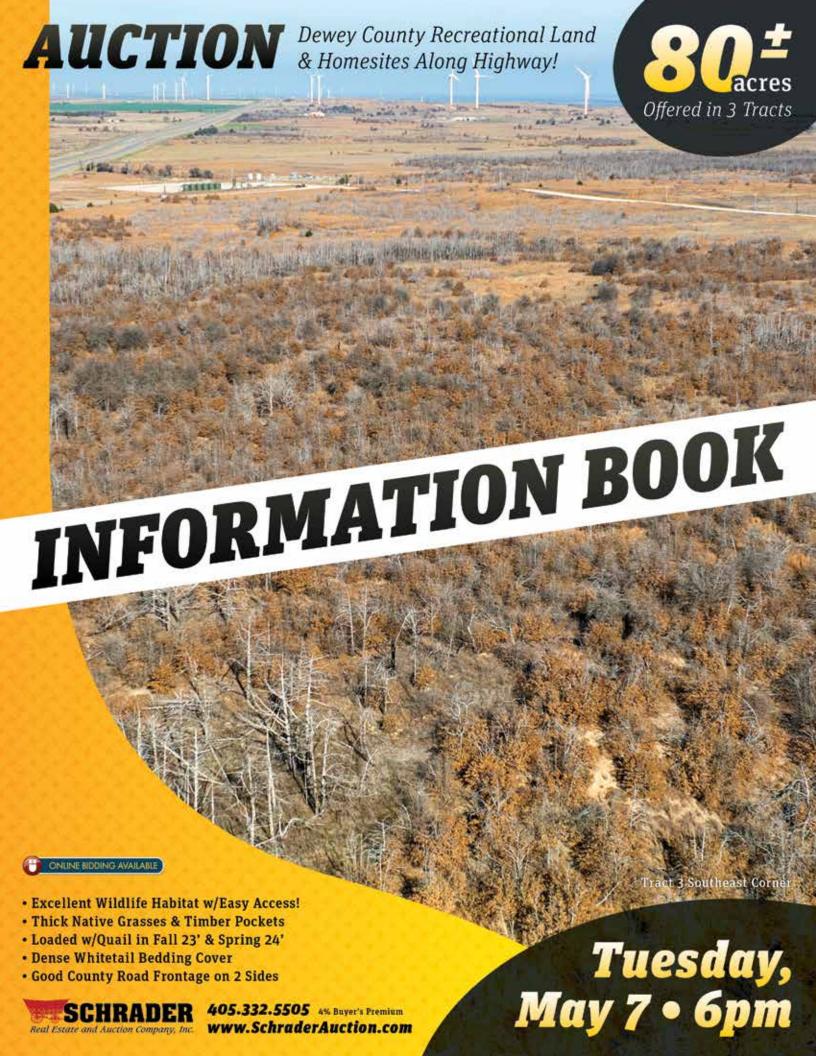

### TUESDAY, MAY 7, 2024 80± ACRES – DEWEY COUNTY, OKLAHOMA

For pre-registration, this form must be received at Schrader Real Estate and Auction Company, Inc., P.O. Box 508, Columbia City, IN, 46725,

Email to <u>auctions@schraderauction.com</u> or <u>brent@schraderauction.com</u>, no later than Tuesday, April 30, 2024
Otherwise, registration available onsite prior to the auction.