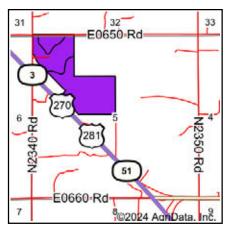

gestions, please send them to:  @ schraderauction.com or call Kevin Jordan at 260-244-7606.                                                                                                                                                                                                                                                                                                                                                                                                                                                                                                                                                                  |  |  |  |  |  |  |  |  |

# LOCATION & TRACT MAPS

### **LOCATION & TRACT MAPS**



### **LOCATION & TRACT MAPS**



# **SOILS MAP**

### **SURETY SOILS MAP**





State: Oklahoma
County: Dewey
Location: 5-18N-15W
Township: Seiling
Acres: 79.89
Date: 3/18/2024







| Area Symbol: OK043, Soil Area Version: 18 |                                                     |       |                     |                            |      |                    |                        |                                     |                                 |                |                             |                             |             |                          |
|-------------------------------------------|-----------------------------------------------------|-------|---------------------|----------------------------|------|--------------------|------------------------|-------------------------------------|---------------------------------|---------