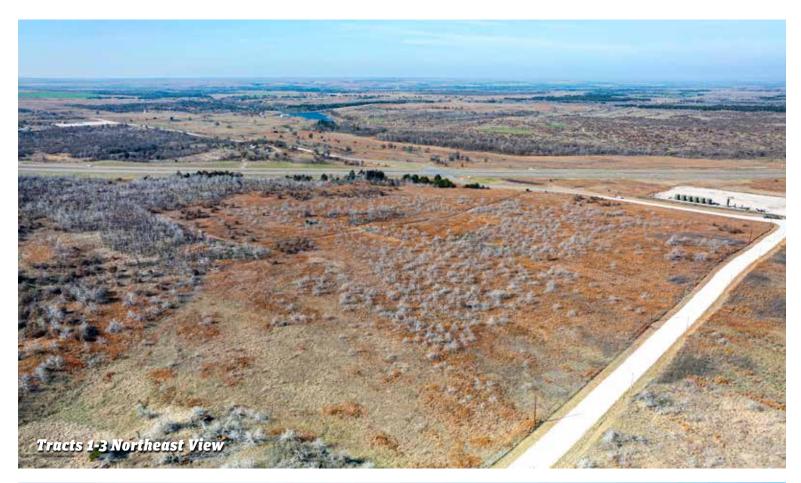

x Values |        |
|---------------------|--------|-------------------|--------|
| Land                | 2343   | Base Tax          | 180.00 |
| Improvements        | 0      | Penalty           | 0.00   |
| Net Assessed        | 2343   | Fees              | 0.00   |
|                     |        | Payments          | 180.00 |
|                     |        | Total Paid        | 180.00 |
|                     |        | Total Due         | 0.00   |
|                     |        |                   |        |

| Date       | Receipt | Paid With | Payment For | Amount | Paid By                         |
|------------|---------|-----------|-------------|--------|---------------------------------|
| 12/13/2023 | 3128    | Check     | Taxes       | 180.00 | HARBOR ENERGY, LLC->Check# 1277 |













































### SCHRADER REAL ESTATE & AUCTION CO., INC.

950 N. Liberty Dr., Columbia City, IN 46725 260-244-7606 or 800-451-2709 SchraderAuction.com