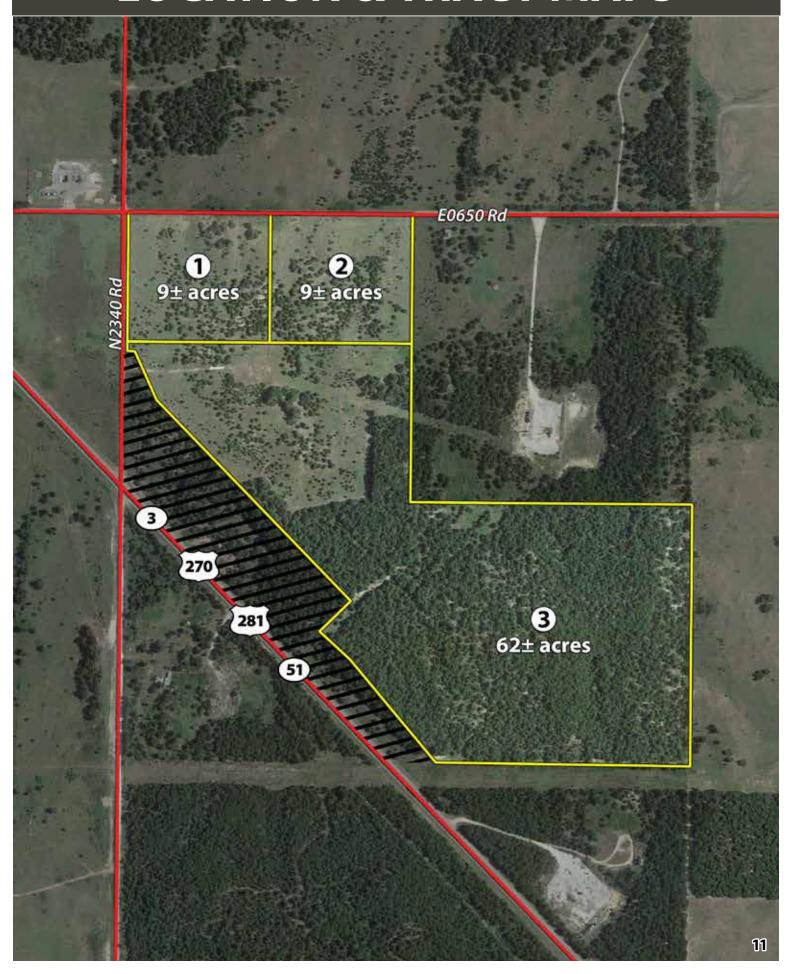

ying and nient. If you have any comments or suggestions, please send them to:  @ schraderauction.com or call Kevin Jordan at 260-244-7606.                                                                                                                                                                                                                                                                                                                                                                                                                                                                                                                                                                  |  |  |  |  |  |  |  |  |

# LOCATION & TRACT MAPS

### **LOCATION & TRACT MAPS**



### **LOCATION & TRACT MAPS**



# **SOILS MAP**

### **SURETY SOILS MAP**





State: Oklahoma
County: Dewey
Location: 5-18N-15W
Township: Seiling
Acres: 79.89
Date: 3/18/2024







| Area Symbol: OK043, Soil Area Version: 18 |                                                     |       |                     |                            |      |                    |                        |                                     |                                 |                |                             |                             |             |                          |
|-------------------------------------------|-----------------------------------------------------|-------|---------------------|----------------------------|------|--------------------|------------------------|----------------------------------