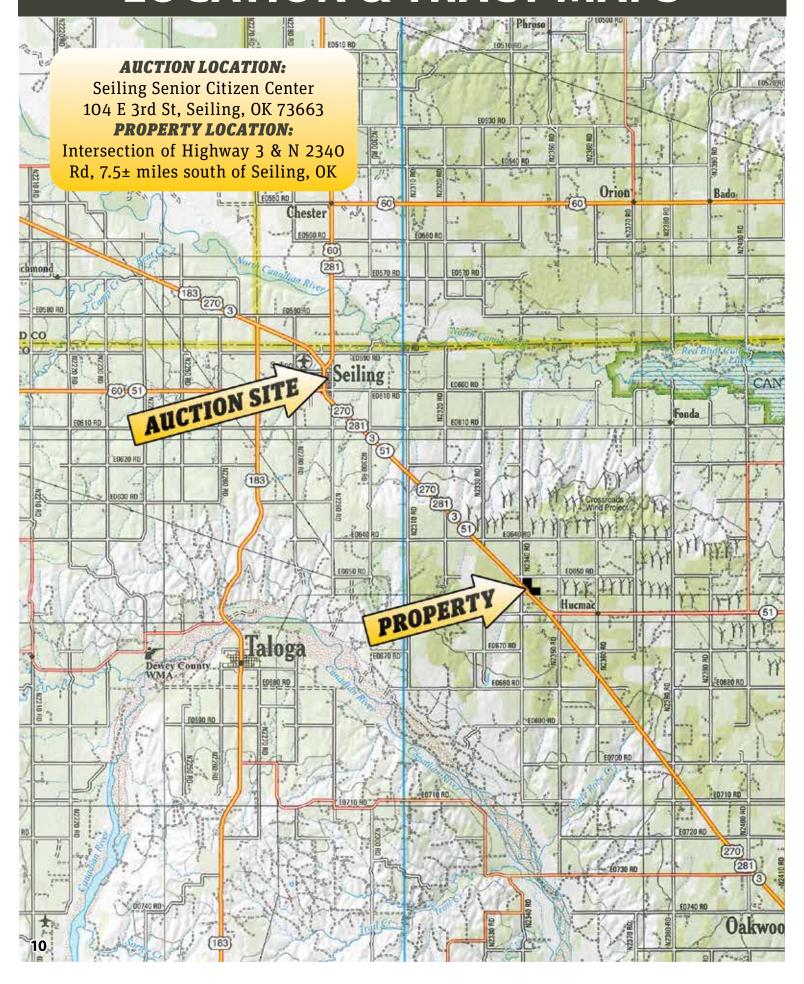

line bidding experience is satisfying and nient. If you have any comments or suggestions, please send them to:  @ schraderauction.com or call Kevin Jordan at 260-244-7606.                                                                                                                                                                                                                                                                                                                                                                                                                                                                                                                                                                  |  |  |  |  |  |  |  |  |

# LOCATION & TRACT MAPS

### **LOCATION & TRACT MAPS**



### **LOCATION & TRACT MAPS**



# **SOILS MAP**

### **SURETY SOILS MAP**





State: Oklahoma
County: Dewey
Location: 5-18N-15W
Township: Seiling
Acres: 79.89
Date: 3/18/2024







| Area Symbol: OK043, Soil Area Version: 18 |                                                     |       |                     |                            |      |                    |                        |                                     |                                 |                |                             |                             |             |                          |
|-------------------------------------------|-----------------------------------------------------|-------|---------------------|----------------------------|------|--------------------|------------------------|-