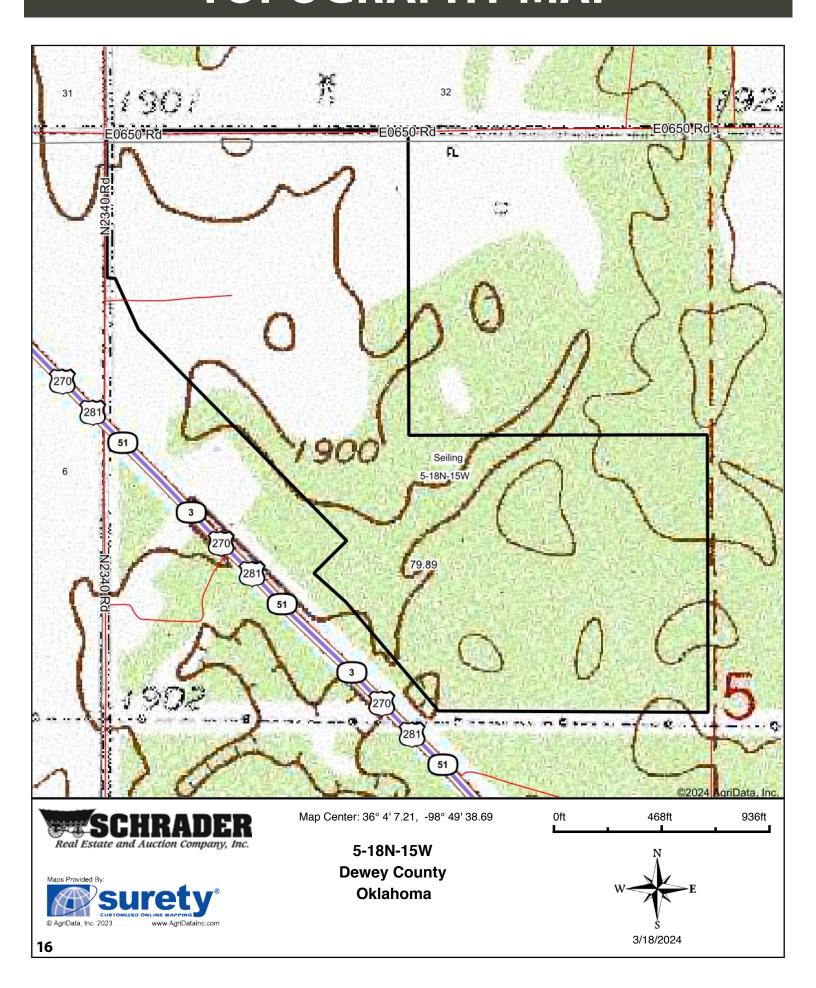

wile-Eda<br>complex, 0 to<br>5 percent<br>slopes | 22.85 | 28.6%               |                            | Vw   | 58                 | 8                      |                                     | 5                               | 300            | 750                         | 2                           | 6           |                          |
|                                           |                                                     | L     | Weighted            | l Average                  | 5.71 | 135.1              | 19.4                   | 2.1                                 | 4.3                             | 657            | 1642.5                      | 4.1                         | 12.4        | 1                        |

### **TOPOGRAPHY MAP**

### TOPOGRAPHY MAP



# FLOOD MAP

### FLOOD MAP



### TAX STATEMENT

### TAX STATEMENT

### **Tax Roll Inquiry**

#### **Dewey County Treasurer**

Dusty L. Fox, Treasurer PO BOX 38 Taloga, OK 73667

Phone: 580-328-5501 Fax: 580-328-5451

E-Mail: deweycountytreasurer@deweycounty.us

#### **Owner Name and Address**

HARBOR ENERGY LLC 13/30 ETAL

PO BOX 720754

**NORMAN OK 73070-0000** 

### **Taxroll Information**

Tax Year: 2023

Property ID: 0000-05-18N-15W-2-001-00

Location:

School District: 1008 I-8 Mills: 76.72

Type of Tax: Real Estate

Tax ID: 2534

#### Legal Description and Other Information:

S2NW, LOTS 3 & 4 LESS 26.32 AC, LESS 2.52AC HWY,SEC 5-18-15 48/373 455/278 718/283 1858/433 874/185 1110/397 1471/148 1482/422 1482/424 1513/365 1654/117 1889/74 ETAL: REMAINDERMEN:DENISE CASTILLO 1/3, & WHIT