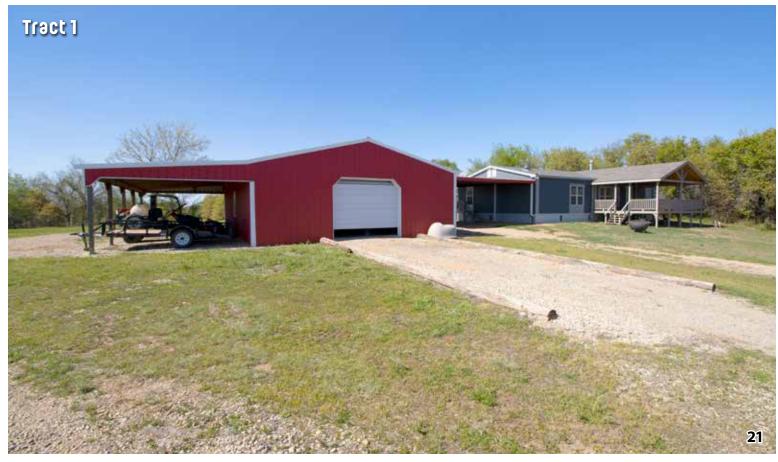

#### ONLINE BIDDING AVAILABLE

Meticulously Maintained Home & Land

2020 Solitaire Home – 1,568 Sq. Ft.

3 Bedroom, 2 Bath with Front & Back Porch

• 30'x40' Insulated Shop with 15' Open Bay Storage

· Routine Prescribed Burning on Land