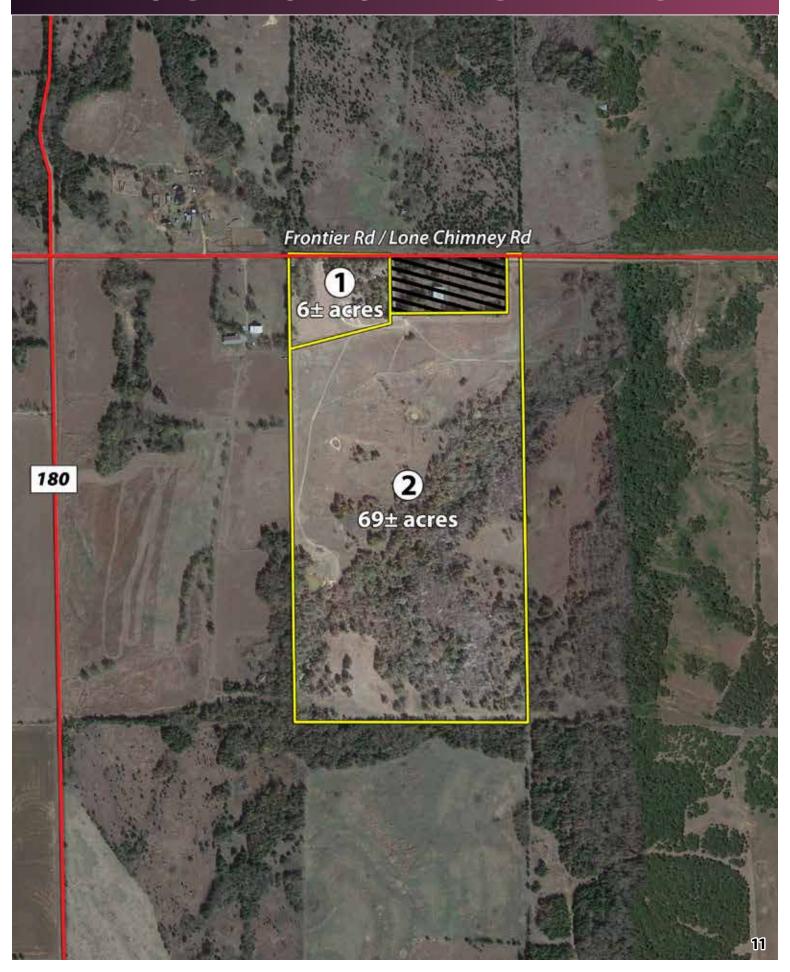

ying and nient. If you have any comments or suggestions, please send them to:  © schraderauction.com or call Kevin Jordan at 260-244-7606.                                                                                                                                                                                                                                                                                                                                                                                                                                                                                                                                                                  |  |  |  |  |  |  |  |  |

# LOCATION & TRACT MAPS

### **LOCATION & TRACT MAPS**



### **LOCATION & TRACT MAPS**



# **SOILS MAP**

### **SURETY SOILS MAP**





Oklahoma State: Noble County: Location: 12-20N-1E Township: Perry Acres: 74.53

Date: 4/20/2023







| Solis da | ta provided by USD                                                                           | A and in | HU5.                |                            |                      |                        |                              |                    |                        | <b>J</b>                        |                               |                | S                           |             |
|----------|----------------------------------------------------------------------------------------------|----------|---------------------|----------------------------|----------------------|------------------------|---------