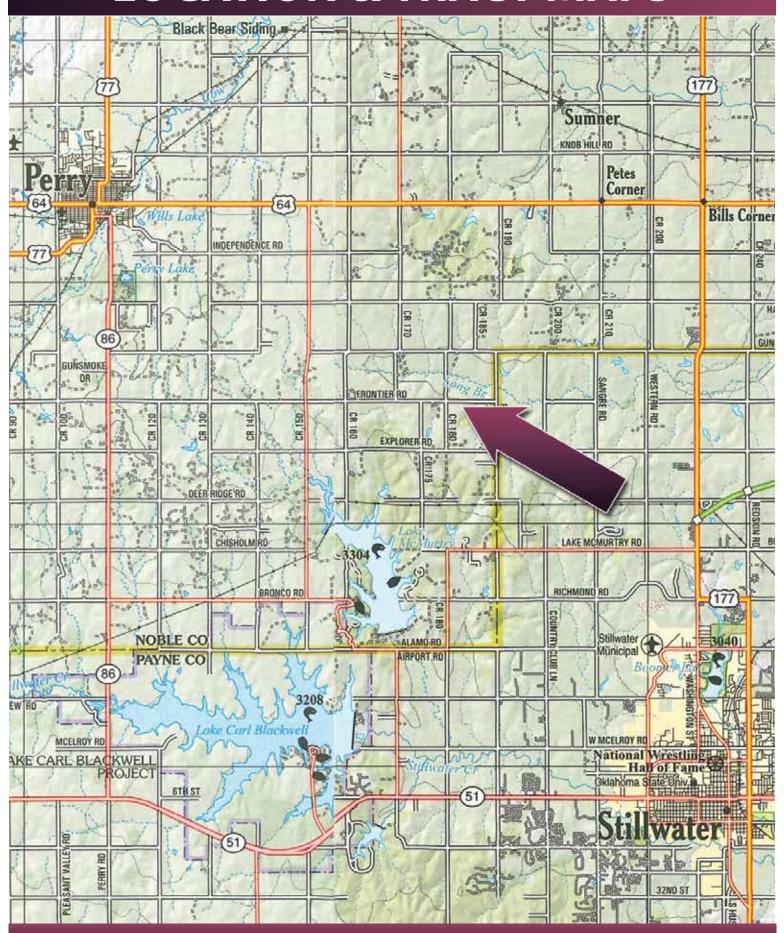

line bidding experience is satisfying and nient. If you have any comments or suggestions, please send them to:  © schraderauction.com or call Kevin Jordan at 260-244-7606.                                                                                                                                                                                                                                                                                                                                                                                                                                                                                                                                                                  |  |  |  |  |  |  |  |  |

# LOCATION & TRACT MAPS

### **LOCATION & TRACT MAPS**



### **LOCATION & TRACT MAPS**



# **SOILS MAP**

### **SURETY SOILS MAP**





Oklahoma State: Noble County: Location: 12-20N-1E Township: Perry Acres: 74.53

Date: 4/20/2023







| Solis da | ta provided by USD                                                                           | A and in | HU5.                |                            |                      |                        |                              |                    |                        | <b>J</b>                        |                               |                | S                           |             |
|----------|----------------------------------------------------------------------------------------------|----------|---------------------|----------------------------|----------------------|-