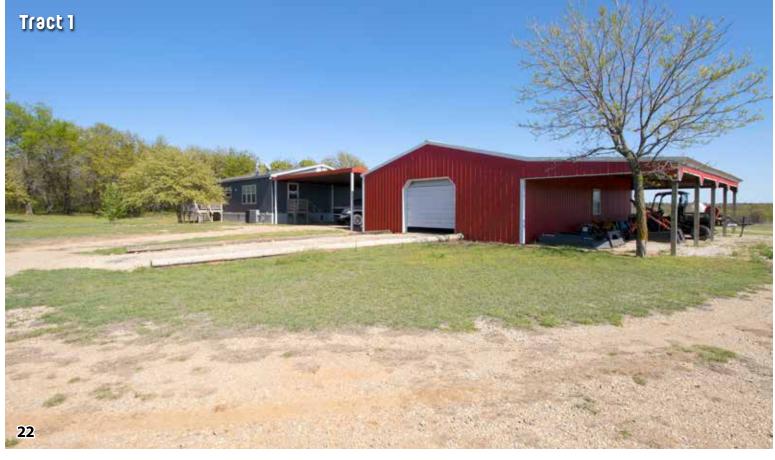

#### ONLINE BIDDING AVAILABLE

Meticulously Maintained Home & Land

2020 Solitaire Home – 1,568 Sq. Ft.

3 Bedroom, 2 Bath with Front & Back Porch

• 30'x40' Insulated Shop with 15' Open Bay Storage

· Routine Prescribed Burning on Land