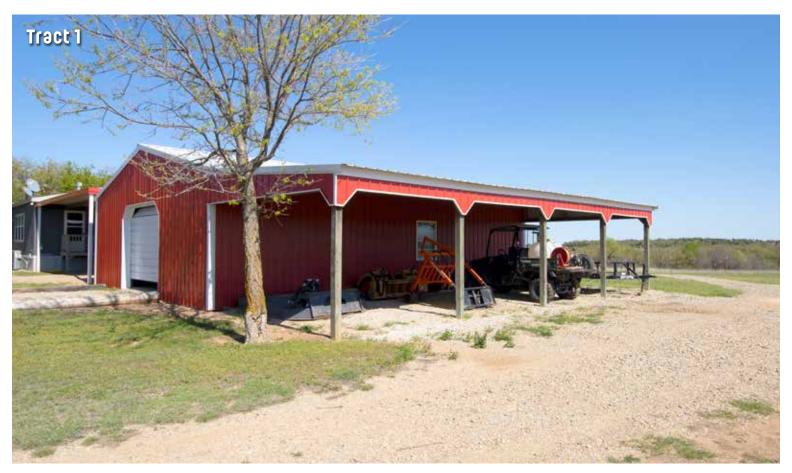

#### ONLINE BIDDING AVAILABLE

Meticulously Maintained Home & Land

2020 Solitaire Home – 1,568 Sq. Ft.

3 Bedroom, 2 Bath with Front & Back Porch

• 30'x40' Insulated Shop with 15' Open Bay Storage

· Routine Prescribed Burning on Land