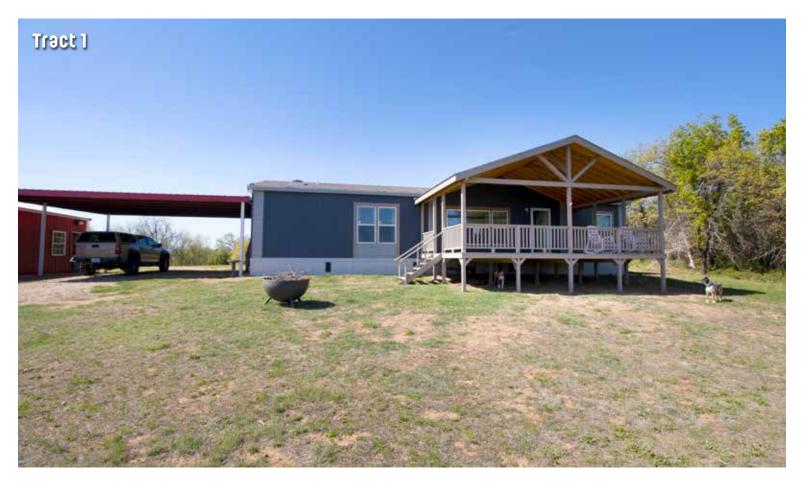

#### ONLINE BIDDING AVAILABLE

Meticulously Maintained Home & Land

2020 Solitaire Home – 1,568 Sq. Ft.

3 Bedroom, 2 Bath with Front & Back Porch

• 30'x40' Insulated Shop with 15' Open Bay Storage

· Routine Prescribed Burning on Land