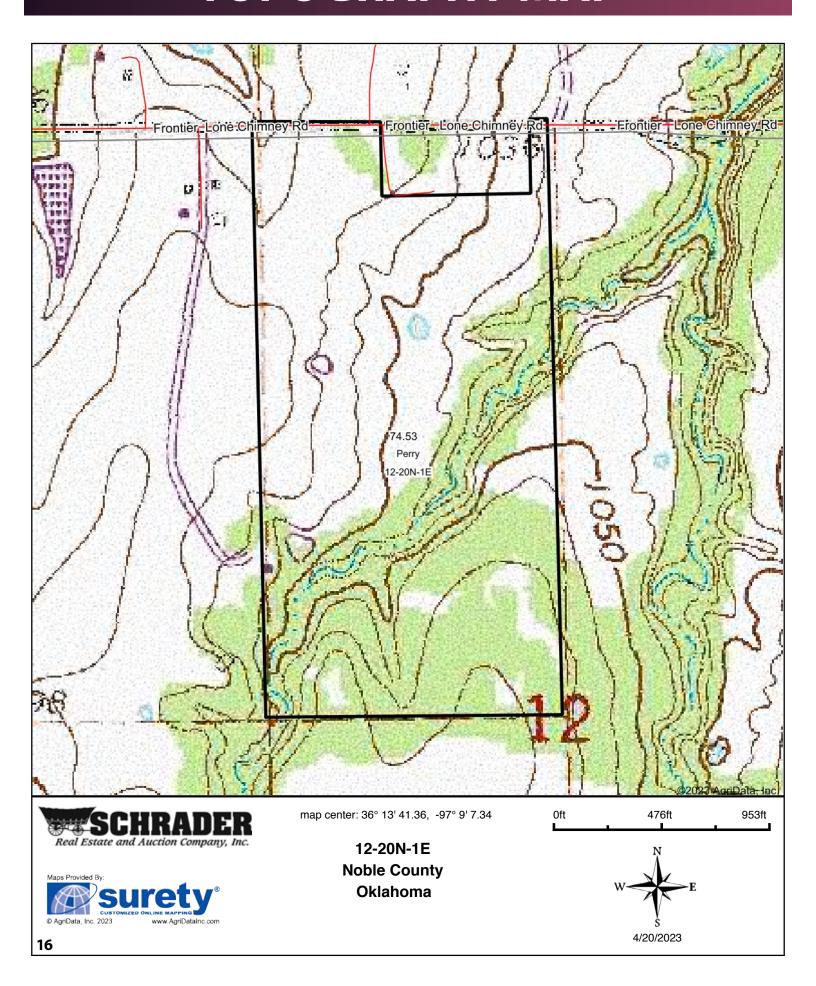

| 1.11     | 1.5%                |                            | IIIe                 | 2                      |                              |                    | 37                     | 5                               |                               | 1105           | 4                           | 20          |
|          |                                                                                              |          | Weighted            | d Average                  | 5.59                 | 0.3                    | 0.5                          | 0.7                | 6.2                    | 3.6                             | 0.5                           | 118.3          | 2.6                         | 3.9         |

## **TOPOGRAPHY MAP**

### **TOPOGRAPHY MAP**



### TAX STATEMENTS

### **TAX STATEMENTS**

### **Tax Roll Inquiry**

#### **Noble County Treasurer**

Rena Clark-Wheatley, Treasurer 300 Courthouse Dr #7 Perry, OK 73077

Phone: 580-336-2026 Fax: 580-336-2104

E-Mail: rena@noblecountytreasurer.com



#### **Owner Name and Address**

BUNCH STEVE LIFE ESTATE %STEVE BUNCH 18300 FRONTIER PERRY OK 73077-0000

#### **Taxroll Information**

Tax Year: 2022

Property ID: 0000-12-020-01E-2-001-00

Location: 18300 FRONTIER

School District: I-1R I-1 Perry RL Mills: 98.13

Type of Tax: Real Estate

Tax ID: 92

#### Legal Description and Other Information:

PT E/2 NW/4 12-20N-1E WD 3/23/20 18300 1/2 FRONTIER ALSO ASSIGNED 68.51 Acres

| Assessed Valuations | Amount | Tax Values | Amount |
|---------------------|--------|------------|--------|
| Land