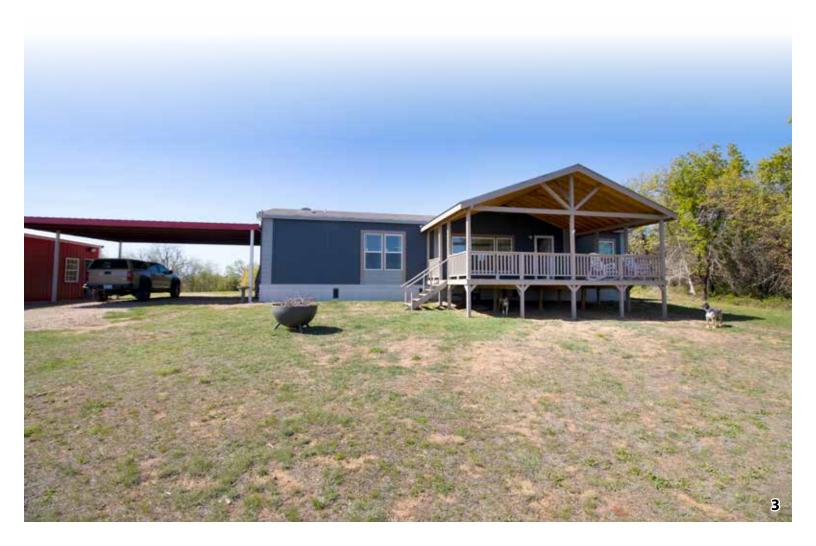

#### ONLINE BIDDING AVAILABLE

Meticulously Maintained Home & Land

2020 Solitaire Home – 1,568 Sq. Ft.

3 Bedroom, 2 Bath with Front & Back Porch

• 30'x40' Insulated Shop with 15' Open Bay Storage

· Routine Prescribed Burning on Land