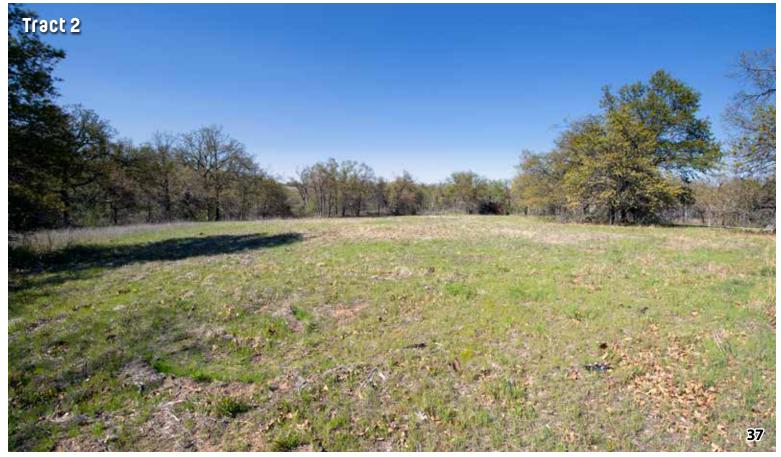

#### ONLINE BIDDING AVAILABLE

Meticulously Maintained Home & Land

2020 Solitaire Home – 1,568 Sq. Ft.

3 Bedroom, 2 Bath with Front & Back Porch

• 30'x40' Insulated Shop with 15' Open Bay Storage

· Routine Prescribed Burning on Land

. Spring Fed Creek & Multiple Ponds!

· Excellent Blend of Pasture & Wildlife Habitat