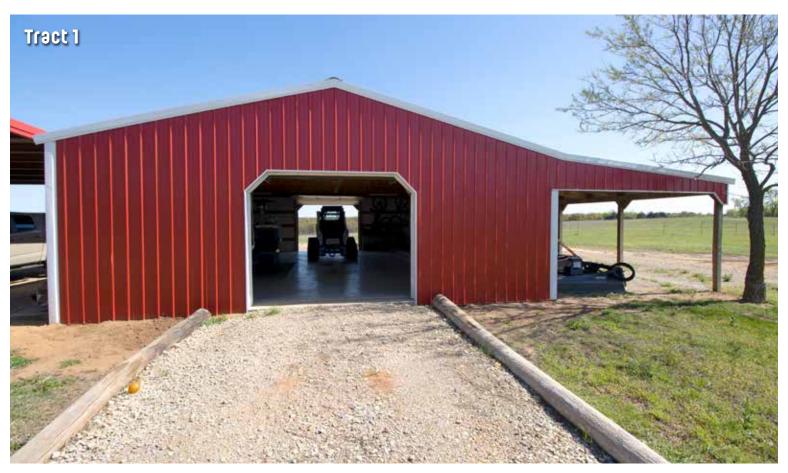

#### ONLINE BIDDING AVAILABLE

Meticulously Maintained Home & Land

2020 Solitaire Home – 1,568 Sq. Ft.

3 Bedroom, 2 Bath with Front & Back Porch

• 30'x40' Insulated Shop with 15' Open Bay Storage

· Routine Prescribed Burning on Land