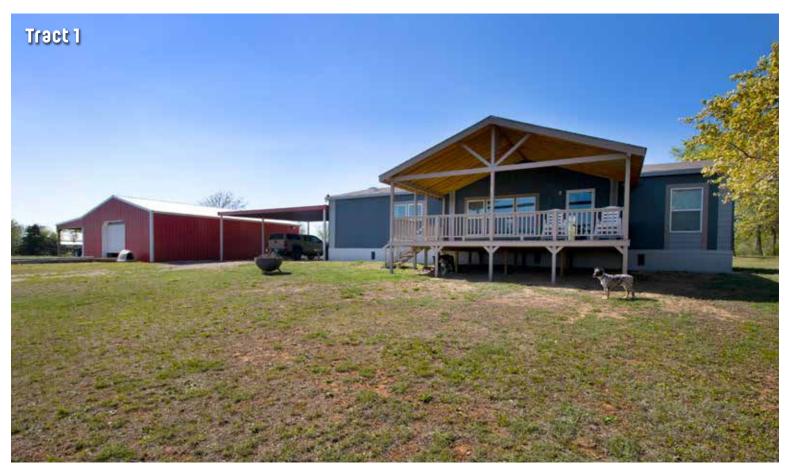

#### ONLINE BIDDING AVAILABLE

Meticulously Maintained Home & Land

2020 Solitaire Home – 1,568 Sq. Ft.

3 Bedroom, 2 Bath with Front & Back Porch

• 30'x40' Insulated Shop with 15' Open Bay Storage

· Routine Prescribed Burning on Land