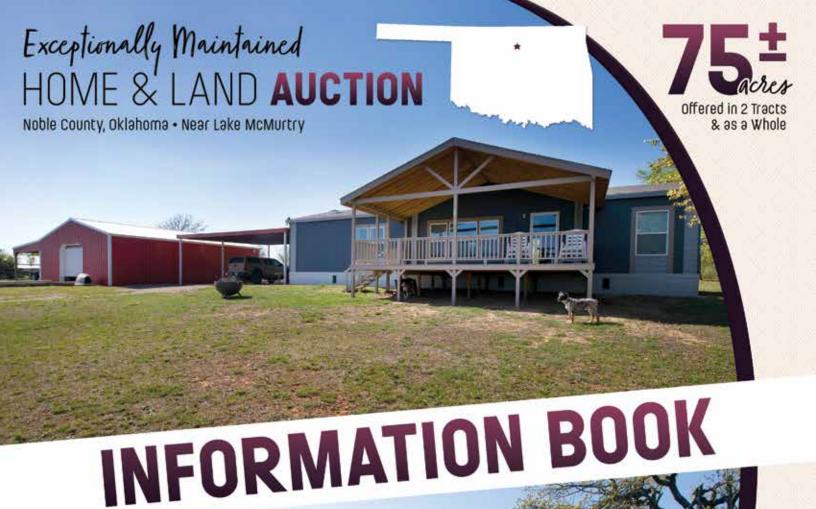

### Tuesday, May 23 • 6pm

Auction Held Onsite - 18300 Frontier Rd. Perry. Ok

405.332.5505 4% Buyer's Premium www.SchraderAuction.com

#### ONLINE BIDDING AVAILABLE

Meticulously Maintained Home & Land

2020 Solitaire Home – 1,568 Sq. Ft.

3 Bedroom, 2 Bath with Front & Back Porch

• 30'x40' Insulated Shop with 15' Open Bay Storage

· Routine Prescribed Burning on Land

. Spring Fed Creek & Multiple Ponds!

· Excellent Blend of Pasture & Wildlife Habitat