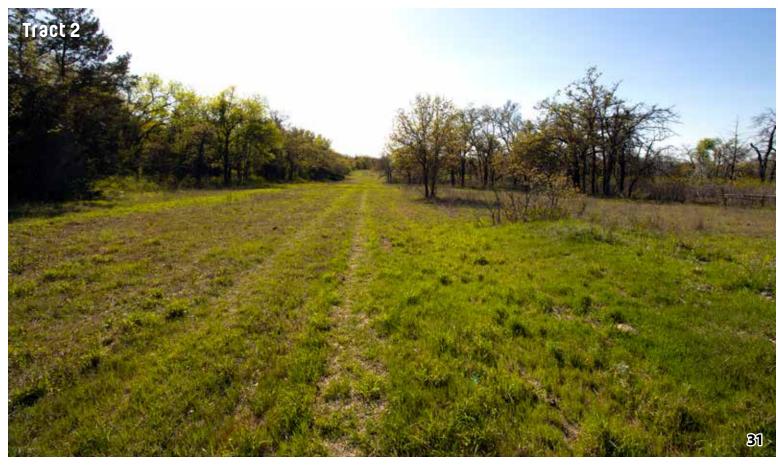

#### ONLINE BIDDING AVAILABLE

Meticulously Maintained Home & Land

2020 Solitaire Home – 1,568 Sq. Ft.

3 Bedroom, 2 Bath with Front & Back Porch

• 30'x40' Insulated Shop with 15' Open Bay Storage

· Routine Prescribed Burning on Land

. Spring Fed Creek & Multiple Ponds!

· Excellent Blend of Pasture & Wildlife Habitat