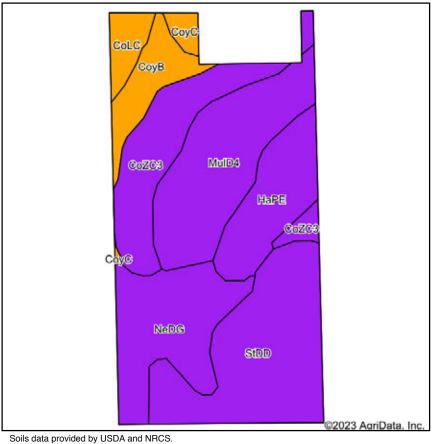

# **SOILS MAP**

### **SURETY SOILS MAP**

Oklahoma State: Noble County: Location: 12-20N-1E Township: Perry Acres: 74.53

Date: 4/20/2023

| Solis da | ta provided by USD                                                                           | A and in | HU5.                |                            |                      |                        |                              |                    |                        | <b>J</b>                        |                               |                | S                           |             |
|----------|----------------------------------------------------------------------------------------------|----------|---------------------|----------------------------|----------------------|------------------------|------------------------------|--------------------|------------------------|---------------------------------|-------------------------------|----------------|-----------------------------|-------------|
| Area Sy  | mbol: OK103, So                                                                              | il Area  | Version: 2          | 20                         |                      |                        |                              |                    |                        |                                 |                               |                |                             |             |
| Code     | Soil Description                                                                             | Acres    | Percent<br>of field | Non-Irr<br>Class<br>Legend | Non-<br>Irr<br>Class | Alfalfa<br>hay<br>Tons | Caucasian<br>bluestem<br>AUM | Cotton<br>lint Lbs | Grain<br>sorghum<br>Bu | Improved<br>bermudagrass<br>AUM | Introduced<br>bluestem<br>AUM | Peanuts<br>Lbs | Weeping<br>lovegrass<br>AUM | Wheat<br>Bu |
| StDD     | Stephenville-<br>Darnell<br>complex, 3 to 8<br>percent slopes,<br>rocky                      | 18.46    | 24.8%               |                            | Ve                   |                        | 2                            |                    |                        | 4                               | 2                             |                | 4                           |             |
| MulD4    | Mulhall loam, 5<br>to 8 percent<br>slopes, gullied                                           | 15.34    | 20.6%               |                            | Vle                  |                        |                              |                    |                        | 4                               |                               |                |                             |             |
| NeDG     | Newalla-Darnell<br>complex, 8 to 45<br>percent slopes,<br>very bouldery                      | 12.45    | 16.7%               |                            | VIIe                 |                        |                              |                    |                        | 2                               |                               |                | 2                           |             |
| CoZC3    | Coyle and<br>Zaneis soils, 3<br>to 5 percent<br>slopes, severely<br>eroded                   | 11.57    | 15.5%               |                            | Vle                  |                        |                              |                    |                        | 3                               |                               |                | 3                           |             |
| HaPE     | Harrah-Pulaski<br>frequently<br>flooded<br>complex, 0 to 12<br>percent slopes,<br>very rocky | 8.54     | 11.5%               |                            | Vle                  | 1                      |                              |                    | 20                     | 4                               |                               |                | 3                           | 13          |
| CoyB     | Coyle loam, 1 to 3 percent slopes                                                            | 4.75     | 6.4%                |                            | IIIs                 | 2                      |                              | 11                 | 39                     | 5                               |                               | 1190           | 5                           | 24          |
| CoLC     | Coyle-Lucien complex, 1 to 5 percent slopes                                                  | 2.31     | 3.1%                |                            | IIIs                 | 1                      |                              |                    | 29                     | 4                               |                               | 840            | 4                           | 20          |
| CoyC     | Coyle loam, 3 to 5 percent slopes                                                            | 1.11     | 1.5%                |                            | IIIe                 | 2                      |                              |                    | 37                     | 5                               |                               | 1105           | 4                           | 20          |
|          |                                                                                              |          | Weighted            | d Average                  | 5.59                 | 0.3                    | 0.5                          | 0.7                | 6.2                    | 3.6                             | 0.5                           | 118.3          | 2.6                         | 3.9         |