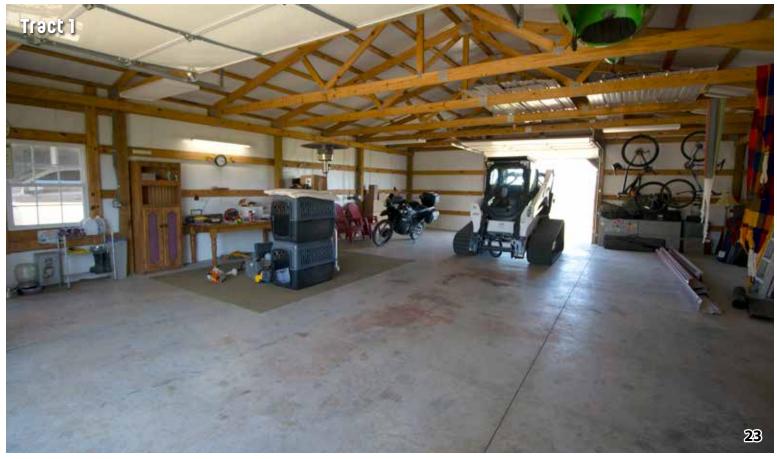

#### ONLINE BIDDING AVAILABLE

Meticulously Maintained Home & Land

2020 Solitaire Home – 1,568 Sq. Ft.

3 Bedroom, 2 Bath with Front & Back Porch

• 30'x40' Insulated Shop with 15' Open Bay Storage

· Routine Prescribed Burning on Land