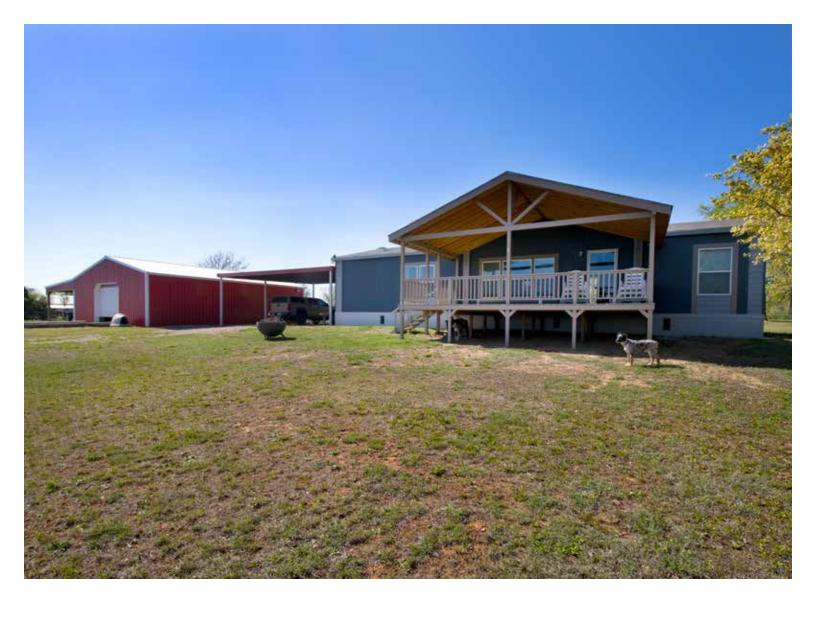

#### ONLINE BIDDING AVAILABLE

Meticulously Maintained Home & Land

2020 Solitaire Home – 1,568 Sq. Ft.

3 Bedroom, 2 Bath with Front & Back Porch

• 30'x40' Insulated Shop with 15' Open Bay Storage

· Routine Prescribed Burning on Land