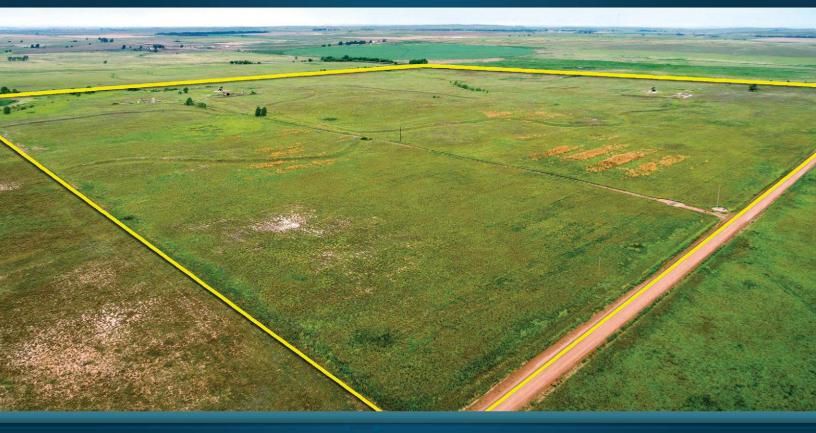

### **BOOKLET INDEX**

- BIDDER REGISTRATION FORMS
- TRACT MAP
- · LOCATION MAP
- · SOILS MAP
- · TOPOGRAPHY MAP
- TAX STATEMENTS
- PHOTOS

Excellent 160± acre tract located north of Laverne, Oklahoma in Harper County near the intersection of Highways 283 and 64. The farm has been enrolled in CRP for many years, the contract expired in October 2021. Property is in excellent condition and ready for new owner to take it over!