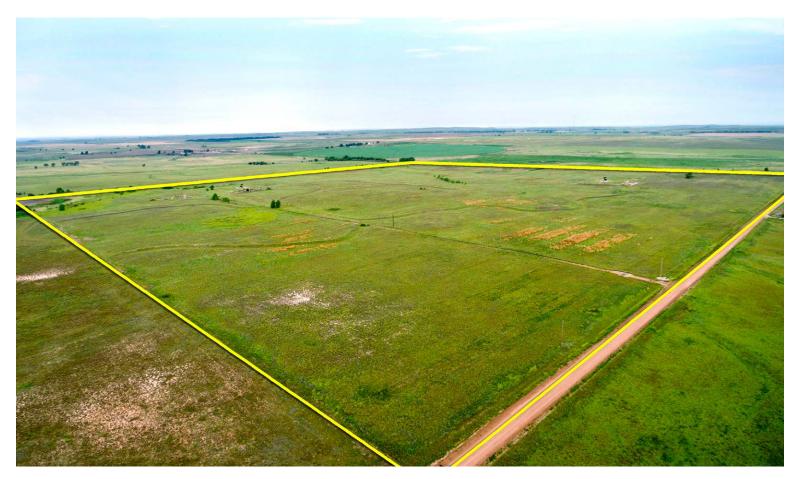

Excellent 160± acre tract located north of Laverne, Oklahoma in Harper County near the intersection of Highways 283 and 64. The farm has been enrolled in CRP for many years, the contract expired in October 2021. Property is in excellent condition and ready for new owner to take it over!

## PHOTOS

## **PHOTOS**