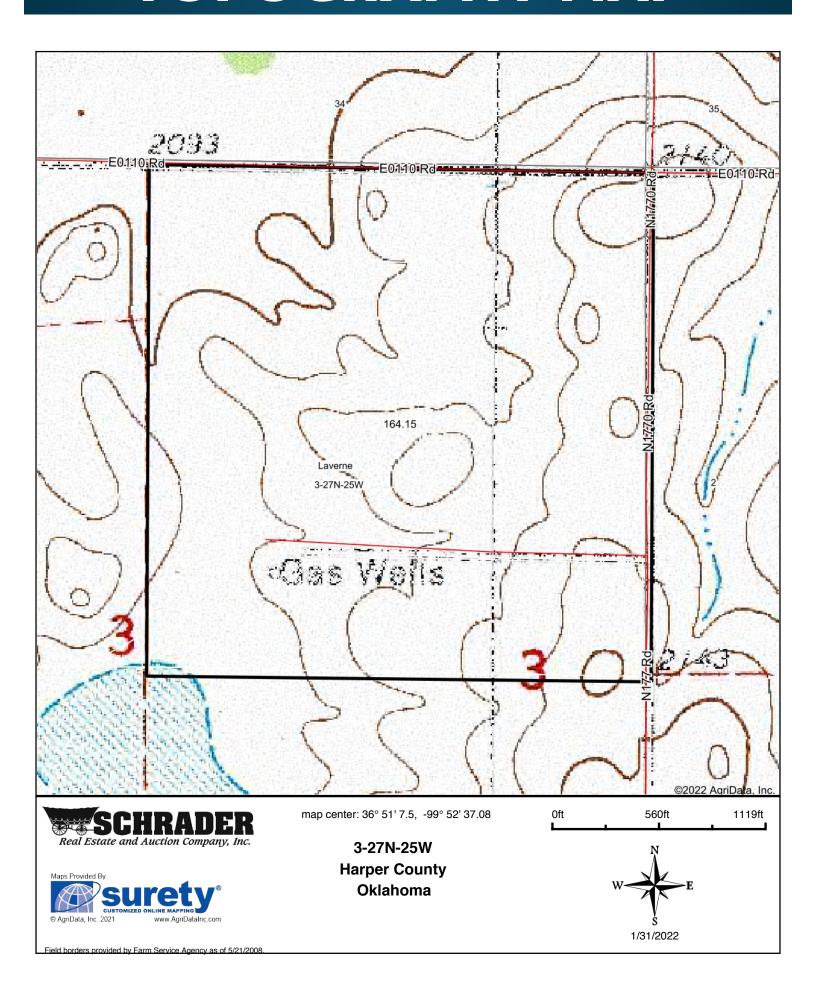

ne, 0 to 1<br>percent slopes,<br>rarely flooded  | 0.50  | 0.3%                |                            | IIIs                 |              |                        |                                     |           |                        |                                        |                   | 25          |                          |
| AbbB | Abbie loam, 1 to                                                   | 0.14  | 0.1%                |                            | lle                  | lle          | 34                     | 68                                  |           | 11                     | 23                                     |                   | 21          | 43                       |

45.8 12.9



3 percent slopes

Weighted Average

## **TOPOGRAPHY MAP**



## TAX STATEMENTS

## TAX STATEMENTS

Printed: Harper COUNTY TREASURER 2/09/2022 Peggy Tillery 10:36AM

Page: 1

TAX SUMMARY
OFFICE OF THE TREASURER
Harper County Oklahoma
PO BOX 440 Buffalo, OK 73834
WEBSITE:
(580) 735-2442

| YEAR | ITEM   | NAME                                                                                  | PARCEL | AX AMOUNT | UNPAID                               | FEESPE                | NALTIES     | TOTAL |
|------|--------|---------------------------------------------------------------------------------------|--------|-----------|--------------------------------------|-----------------------|-------------|-------|
| 2021 | 2800.0 | INGRAM, BRYAN A &<br>C/O BOKF ATTN: RPS, PC<br>BOX 24128, OKLAHOMA<br>CITY, OK, 73124 | )      |           | 0.00<br>BOOK 649 PAGE