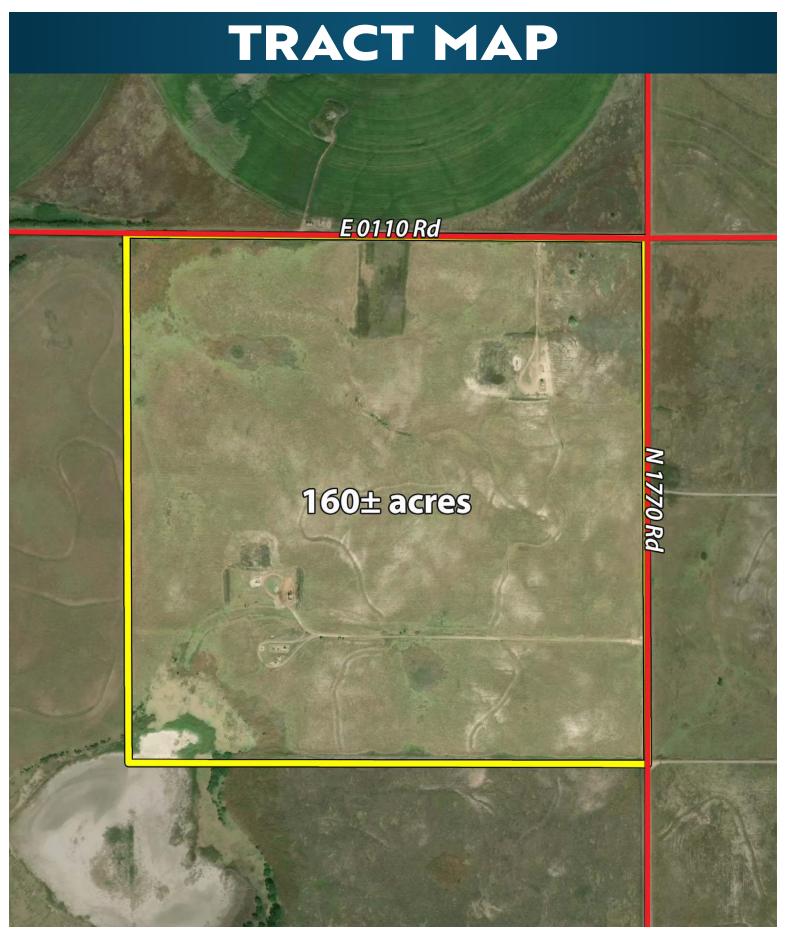

Excellent 160± acre tract located north of Laverne, Oklahoma in Harper County near the intersection of Highways 283 and 64. The farm has been enrolled in CRP for many years, the contract expired in October 2021. Property is in excellent condition and ready for new owner to take it over!