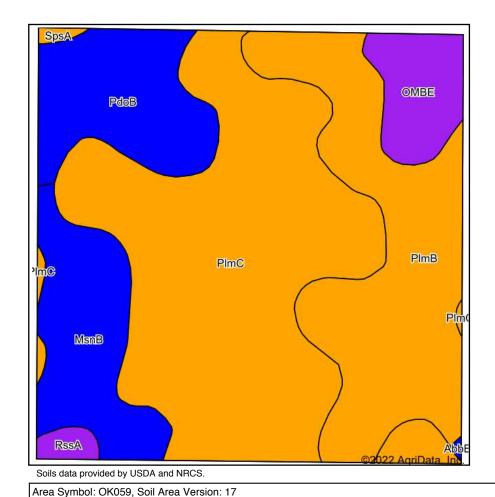

## **SOILS MAP**

State: Oklahoma
County: Harper
Location: 3-27N-25W
Township: Laverne
Acres: 164.15
Date: 1/31/2022

16.6

25.8

|      | <u> </u>                                                           |       |                     |                            |                      |              |                        |                                     |           |                        |                                        |                   |             |                          |
|------|--------------------------------------------------------------------|-------|---------------------|----------------------------|----------------------|--------------|------------------------|-------------------------------------|-----------|------------------------|----------------------------------------|-------------------|-------------|--------------------------|
| Code | Soil Description                                                   | Acres | Percent<br>of field | Non-Irr<br>Class<br>Legend | Non-<br>Irr<br>Class | Irr<br>Class | Grain<br>sorghum<br>Bu | Grain<br>sorghum<br>Irrigated<br>Bu | Rye<br>Bu | Sorghum<br>silage Tons | Sorghum<br>silage<br>Irrigated<br>Tons | Sunflowers<br>Lbs | Wheat<br>Bu | Wheat<br>Irrigated<br>Bu |
| PlmC | Plemons loam,<br>3 to 5 percent<br>slopes                          | 74.01 | 45.1%               |                            | IIIe                 | IIIe         | 20                     | 50                                  | 14        | 15                     | 30                                     | 600               | 18          | 25                       |
| PlmB | Plemons loam,<br>1 to 3 percent<br>slopes                          | 40.88 | 24.9%               |                            | Ille                 | IIIe         | 20                     | 50                                  | 14        | 15                     | 30                                     | 600               | 18          | 25                       |
| MsnB | Manson loam, 1<br>to 3 percent<br>slopes                           | 18.99 | 11.6%               |                            | lle                  | lle          | 21                     | 52                                  | 14        | 15                     | 30                                     | 620               | 18          | 26                       |
| PdoB | Paloduro clay<br>loam, 1 to 3<br>percent slopes                    | 18.85 | 11.5%               |                            | lle                  | lle          | 20                     | 40                                  | 13        | 13                     | 25                                     | 900               | 15          | 45                       |
| OMBE | Oklark-Mansic-<br>Berda complex,<br>5 to 12 percent<br>slopes      | 9.18  | 5.6%                |                            | Vle                  |              | 1                      | 3                                   |           |                        |                                        |                   | 1           | 1                        |
| RssA | Rosston clay, 0<br>to 1 percent<br>slopes,<br>frequently<br>ponded | 1.60  | 1.0%                |                            | Vw                   | Vw           |                        |                                     |           |                        |                                        |                   |             |                          |
| SpsA | Spur loam,<br>saline, 0 to 1<br>percent slopes,<br>rarely flooded  | 0.50  | 0.3%                |                            | IIIs                 |              |                        |                                     |           |                        |                                        |                   | 25          |                          |
| AbbB | Abbie loam, 1 to                                                   | 0.14  | 0.1%                |                            | lle                  | lle          | 34                     | 68                                  |           | 11                     | 23                                     |                   | 21          | 43                       |

45.8 12.9

3 percent slopes

Weighted Average