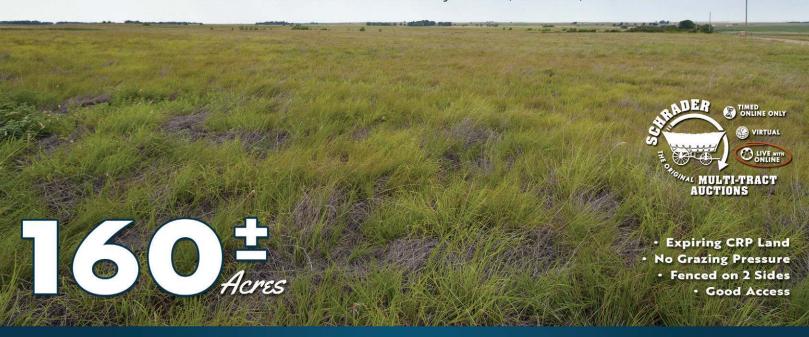

Excellent 160± acre tract located north of Laverne, Oklahoma in Harper County near the intersection of Highways 283 and 64. The farm has been enrolled in CRP for many years, the contract expired in October 2021. Property is in excellent condition and ready for new owner to take it over!