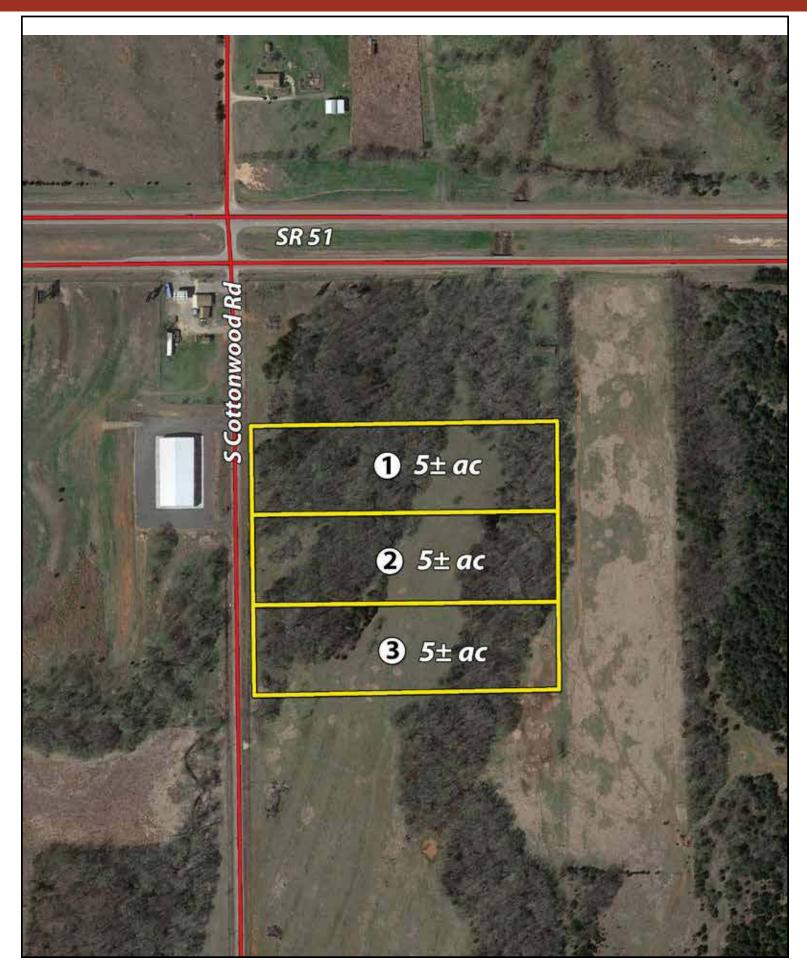

|

## **AERIAL TRACT MAP**



# **SOIL INFORMATION**

## **SOIL MAP**





| Area Symbol: OK119, Soil Area Version: 21 |                                                                      |       |                  |                         |                  |            |             |                    |
|-------------------------------------------|----------------------------------------------------------------------|-------|------------------|-------------------------|------------------|------------|-------------|--------------------|
| Code                                      | Soil Description                                                     | Acres | Percent of field | Non-Irr Class<br>Legend | Non-Irr<br>Class | Corn<br>Bu | Soybeans Bu | Tall fescue<br>AUM |
| 6