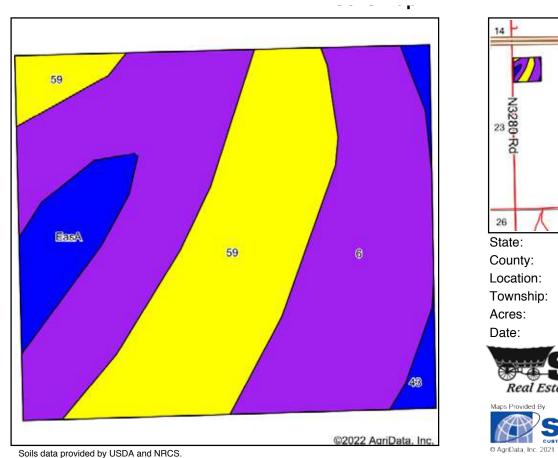

# **SOIL INFORMATION**

## **SOIL MAP**

| Area Symbol: OK119, Soil Area Version: 21 |                                                                      |       |                  |                         |                  |            |             |                    |
|-------------------------------------------|----------------------------------------------------------------------|-------|------------------|-------------------------|------------------|------------|-------------|--------------------|
| Code                                      | Soil Description                                                     | Acres | Percent of field | Non-Irr Class<br>Legend | Non-Irr<br>Class | Corn<br>Bu | Soybeans Bu | Tall fescue<br>AUM |
| 6                                         | Pulaski fine sandy loam, 0 to 1 percent slopes, frequently flooded   | 8.98  | 57.2%            |                         | Vw               |            | 2           | 7                  |
| 59                                        | Konawa and Teller soils, 3 to 8 percent slopes, eroded               | 5.22  | 33.2%            |                         | IVe              |            |             |                    |
| EasA                                      | Easpur loam, 0 to 1 percent slopes, occasionally flooded             | 1.14  | 7.3%             |                         | llw              | 2          | 26          |                    |
| 43                                        | Pulaski fine sandy loam, 0 to 1 percent slopes, occasionally flooded | 0.37  | 2.4%             |                         | lle              |            | 2           | 6                  |
|                                           | Weighted Average                                                     |       |                  |                         |                  |            | 3.1         | 4.1                |

Soils data provided by USDA and NRCS.