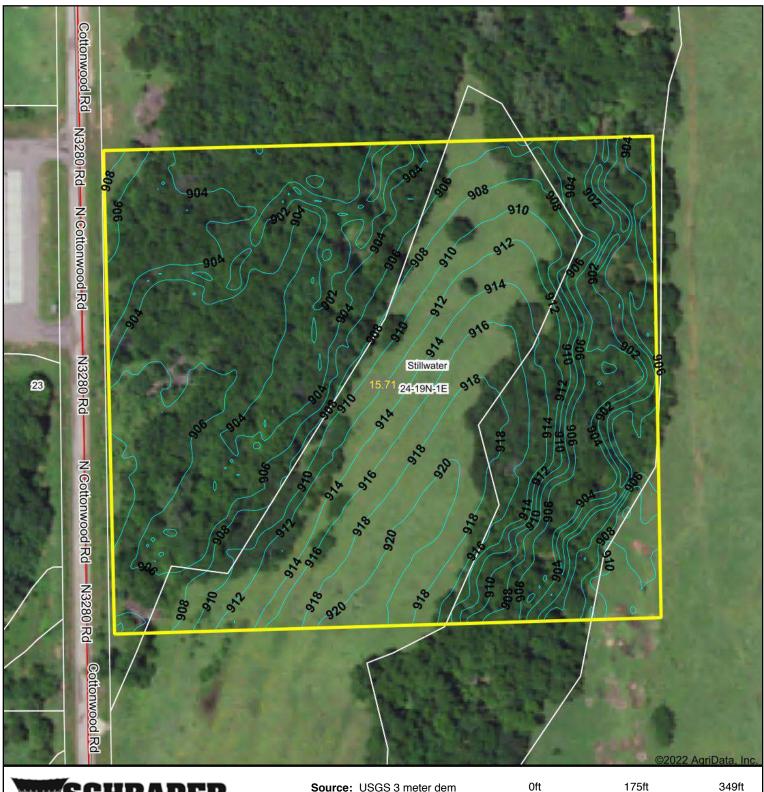

## **TOPO CONTOURS MAP**

Real Estate and Auction Company, Inc.

Source: USGS 3 meter dem Interval(ft): 2.0 Min: 898.4 Max: 920.8 Range: 22.4 Average: 908.4 Standard Deviation: 5.41 ft

349ft

24-19N-1E **Payne County** Oklahoma

Map Center: 36° 6' 48.34, -97° 9' 24.27

TAX/PARCEL INFORMATION