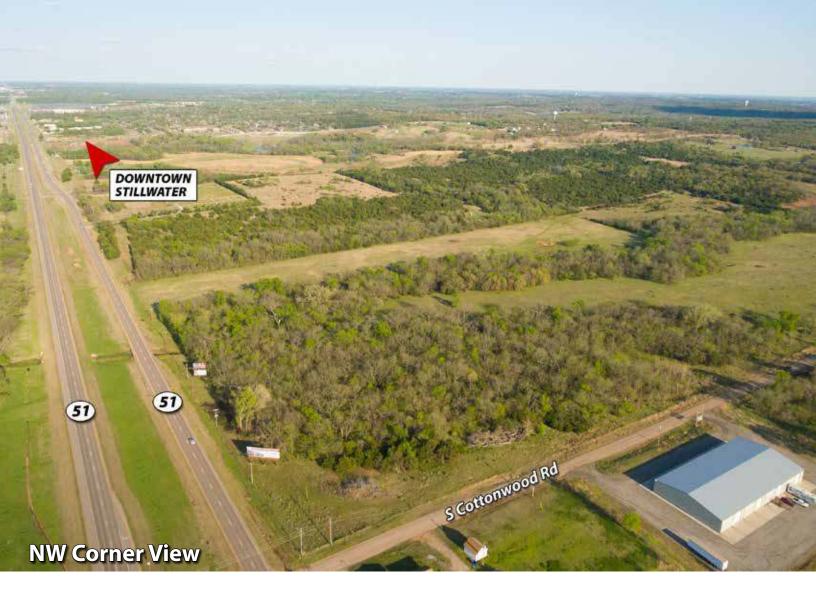

4769        | Penalty    | 0.00                             |
| Net Assess | ed         |           | 6684        | Fees       | 0.00                             |
|            |            |           |             | Payments   | 661.00                           |
|            |            |           |             | Total Paid | 661.00                           |
|            |            |           |             | Total Due  | 0.00                             |
|            |            |           |             |            |                                  |
| Date       | Receipt    | Paid With | Payment For | Amount     | Paid By                          |
| 12/16/2021 | 11436      | Check     | Taxes       | 661.00     | BERRY, ANN JAY ETAL->Check# 9014 |



























SCHRADER REAL ESTATE & AUCTION CO., INC. 950 N. Liberty Dr., Columbia City, IN 46725 260-244-7606 or 800-451-2709 SchraderAuction.com