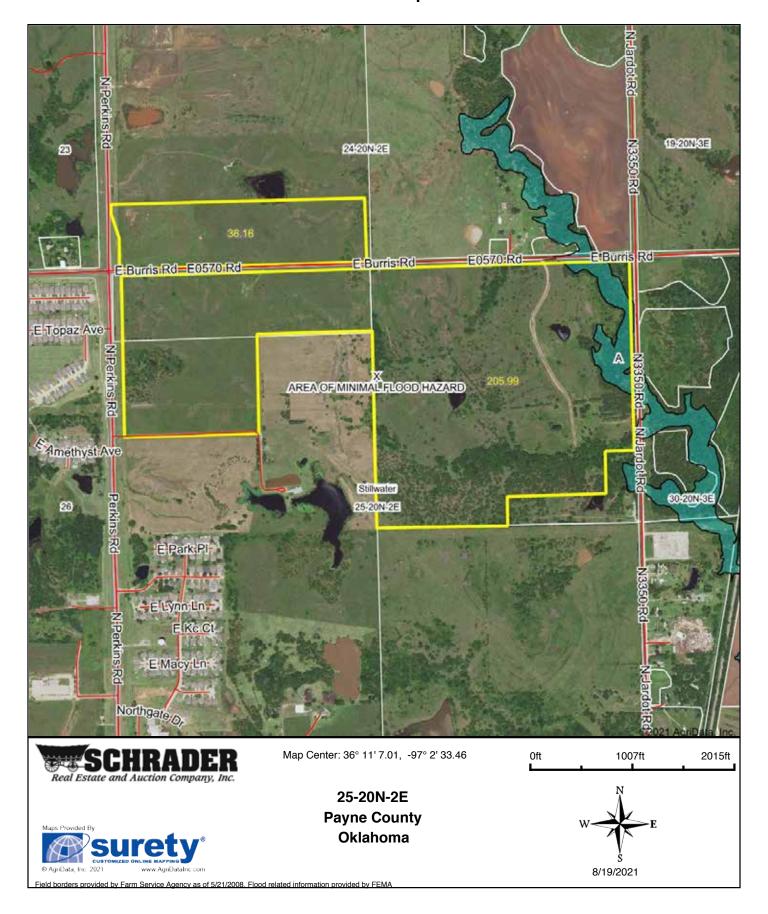

| 0.95  | 0.4% |  | Ille |      |    |      |    |     |     |      |      |    |
| CoLC | Coyle-Lucien complex, 1 to 5 percent slopes                          | 3.57  | 1.5% |  | IIIs |      |    |      |    | 29  | 4   |      | 840  | 20 |
| EasA | Easpur loam, 0<br>to 1 percent<br>slopes,<br>occasionally<br>flooded | 3.62  | 1.5% |  | llw  |      |    | 2    |    | 48  | 9   |      |      | 33 |
| MulC | Mulhall loam, 3<br>to 5 percent<br>slopes                            | 11.62 | 4.8% |  | IIIe | IIIe |    |      | 13 | 32  | 6   | 1    |      | 28 |

Soils data provided by USDA and NRCS.



# TOPOGRAPHY MAP

# TUESDAY, OCTOBER 19th • 6PM





### TOPOGRAPHY MAP

#### **Topography Map**





# FLOOD ZONE MAP

# TUESDAY, OCTOBER 19th • 6PM





# FLOOD ZONE MAP

#### **Aerial Map**





# WATER & SEWER LINE MAP

# TUESDAY, OCTOBER 19th • 6PM





### WATER & SEWER LINE MAP





# TUESDAY, OCTOBER 19th • 6PM





#### Tract 1

Print Tax County Treasurer

https://oktaxrolls.com/print-tax/Payne/6263

#### **Tax Roll Inquiry**

#### **Payne County Treasurer**

Carla Manning, Treasurer 315 West Sixth Street, Suite 101, Stillwater, OK 74074 Phone: 405-624-9411 Fax: 405-372-9548

E-Mail: cmanning@paynecountytreasurer.org





#### **Owner Name and Address**

PRIMELAND PROPERTIES, LLC 600 N CHEYENNE ST HENNESSEY OK 73742-1152

#### **Taxroll Information**

Tax Year: 2020

Property ID: 20N02E-25-4-SZ999-000-0757
Location: 5823 N PERKINS RD STILLWATER
School District: STW Stillwater Mills: 99.19

Type of Tax: Real Estate
Tax ID: 6876

#### Legal Description and Other Informatio