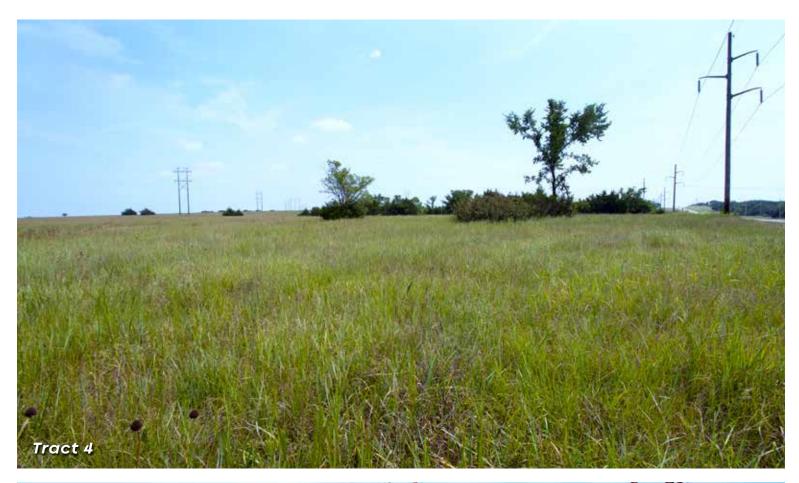

**TRACT 3: 10.02± ACRES** along Perkins Road, woods here on the front of the tract make for additional seclusion.

**TRACT 4: 22.08± ACRES** on the corner of Perkins Road and Burris. Great corner tract, mostly open hay meadow and mixed trees with gently rolling topography!