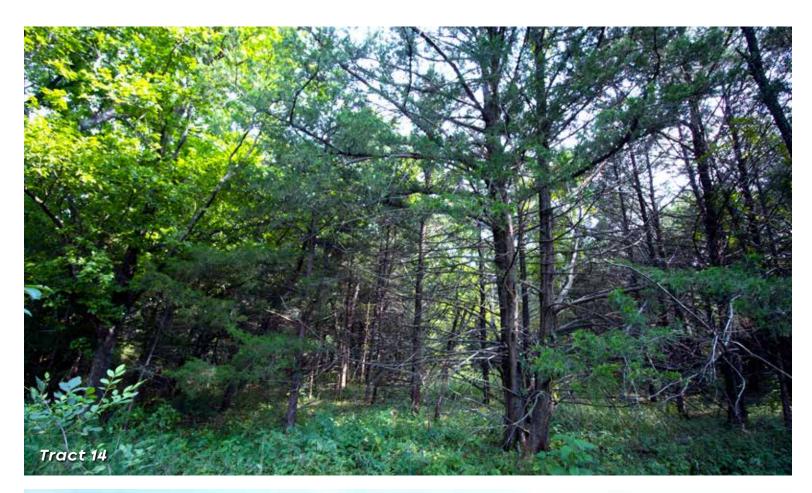

and mixed trees with gently rolling topography! TRACT 13: 14.92± ACRES on N. Jardot Road, another mix of hay meadow and large trees in a private setting.

**TRACT 14: 12.4± ACRES** on N. Jardot Road, this tract sits outside of city limits and offers big mature trees and open land also. This is a beautiful tract.