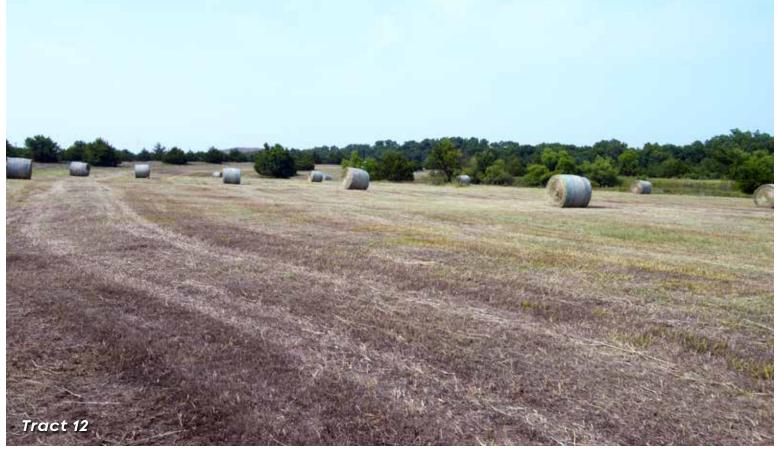

**TRACT 11: 19.11**± **ACRES** along Burris Road, another stunning tract with excellent elevation of views of surrounding landscape.

**TRACT 12:** 39.65± ACRES along Burris and Jardot Road, beautiful mixture of trees, hay meadows and a nice pond in a very secluded setting.