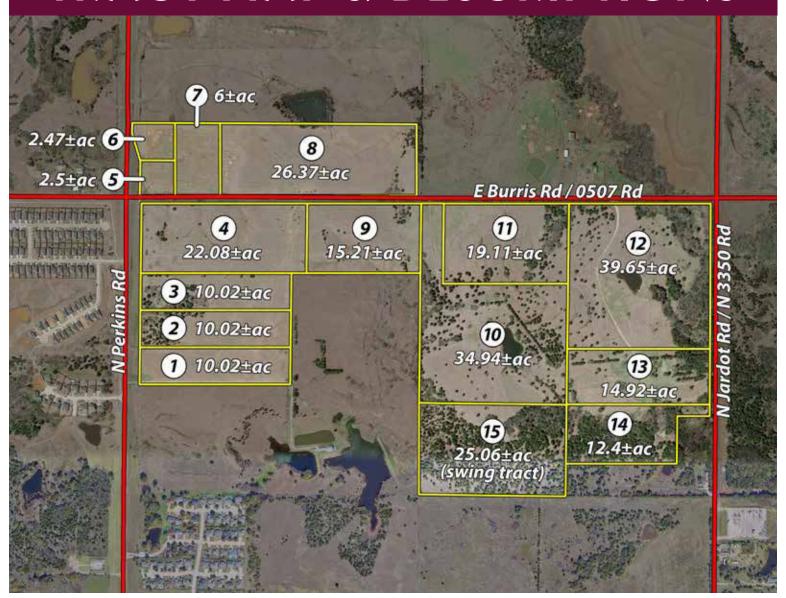

### TRACT MAP & DESCRIPTIONS

**TRACT 1: 10.02± ACRES** along Perkins Road, gorgeous hay meadow with great views.

**TRACT 2: 10.02± ACRES** along Perkins Road, woods in front of the property provide some nice seclusion on this tract

**TRACT 3: 10.02± ACRES** along Perkins Road, woods here on the front of the tract make for additional seclusion.

**TRACT 4: 22.08± ACRES** on the corner of Perkins Road and Burris. Great corner tract, mostly open hay meadow and mixed trees with gently rolling topography!

**TRACT 5: 2.50± ACRES** at the intersection of Perkins Road and Burris, another attractive corner lot.

**TRACT 6: 2.47± ACRES** fronting Perkins Road, level pad which has had dirt work completed in past.

TRACT 7: 6.0± ACRES along Burris Road, another level tract here with substantial dirt work already complete.

**TRACT 8: 26.37± ACRES** along Burris Road, another excellent tract with great views and good topography.

TRACT 9: 15.21± ACRES along Burris Road, beautiful setting with a small drainage that would make an excellent potential pond site.

**TRACT 10: 34.94± ACRES** along Burris Road, stunning tract with a secluded setting that surrounds a stunning clear water pond. A water well is also present on this tract.

**TRACT 11: 19.11**± **ACRES** along Burris Road, another stunning tract with excellent elevation of views of surrounding landscape.

**TRACT 12:** 39.65± ACRES along Burris and Jardot Road, beautiful mixture of trees, hay meadows and a nice pond in a very secluded setting.

and mixed trees with gently rolling topography! TRACT 13: 14.92± ACRES on N. Jardot Road, another mix of hay meadow and large trees in a private setting.

**TRACT 14: 12.4± ACRES** on N. Jardot Road, this tract sits outside of city limits and offers big mature trees and open land also. This is a beautiful tract.

**TRACT 15: 25.06± ACRES "SWING TRACT".** Gorgeous mix of trees and hay meadows. Bidders may bid on this tract in combination with any other parcel that adjoins, take your pick of potential options!