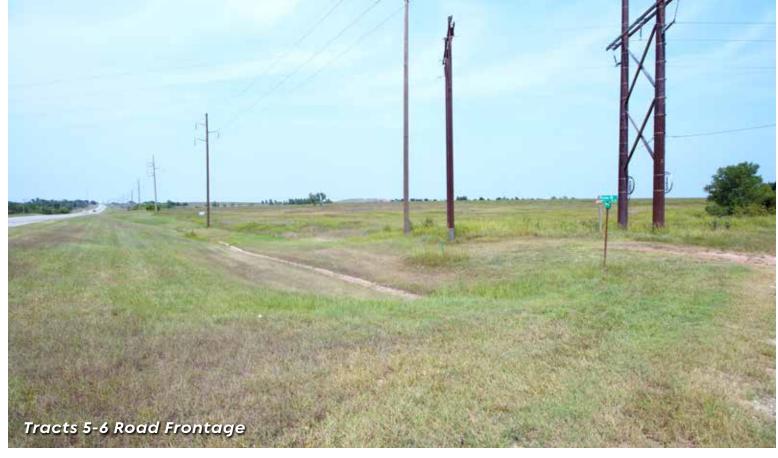

**TRACT 5: 2.50± ACRES** at the intersection of Perkins Road and Burris, another attractive corner lot.

**TRACT 6: 2.47± ACRES** fronting Perkins Road, level pad which has had dirt work completed in past.