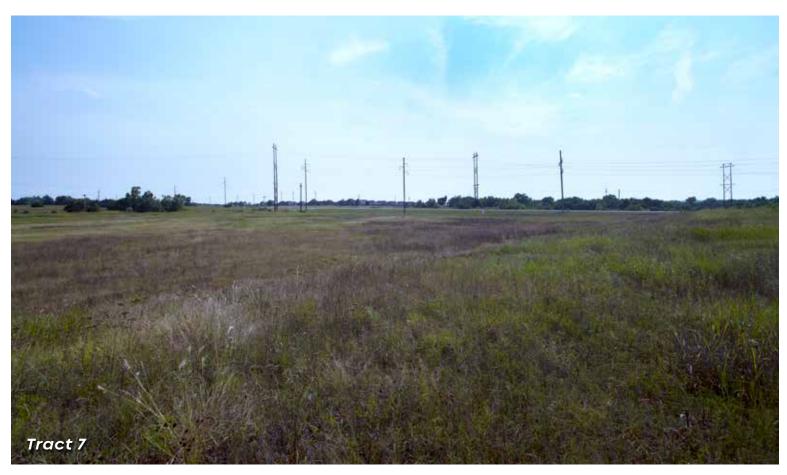

TRACT 7: 6.0± ACRES along Burris Road, another level tract here with substantial dirt work already complete.

**TRACT 8: 26.37± ACRES** along Burris Road, another excellent tract with great views and good topography.