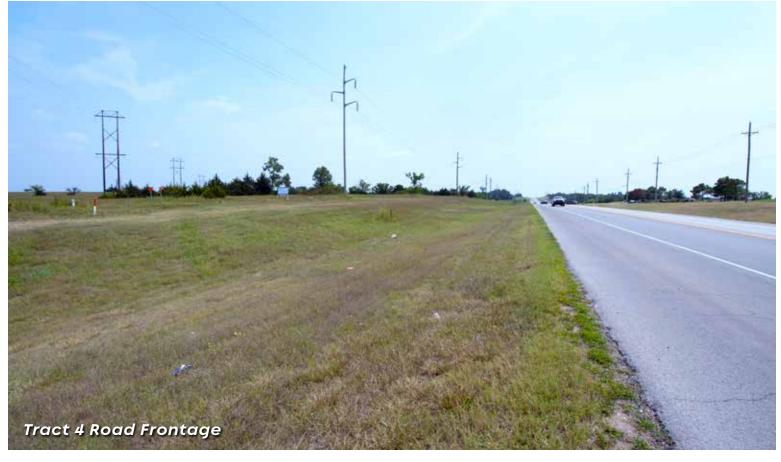

**TRACT 3: 10.02± ACRES** along Perkins Road, woods here on the front of the tract make for additional seclusion.

**TRACT 4: 22.08± ACRES** on the corner of Perkins Road and Burris. Great corner tract, mostly open hay meadow and mixed trees with gently rolling topography!