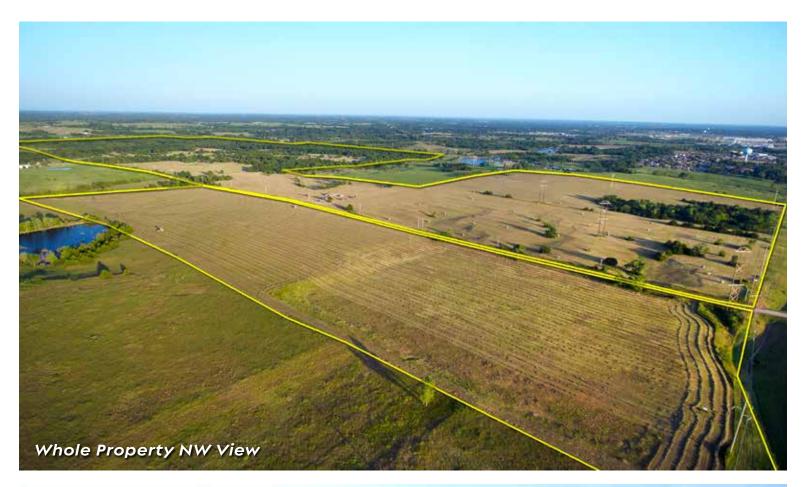

NW View of Property

### TRACT MAP & DESCRIPTIONS

**TRACT 1: 10.02± ACRES** along Perkins Road, gorgeous hay meadow with great views.

**TRACT 2: 10.02± ACRES** along Perkins Road, woods in front of the property provide some nice seclusion on this tract

**TRACT 3: 10.02± ACRES** along Perkins Road, woods here on the front of the tract make for additional seclusion.

**TRACT 4: 22.08± ACRES** on the corner of Perkins Road and Burris. Great corner tract, mostly open hay meadow and mixed trees with gently rolling topography!

**TRACT 5: 2.50± ACRES** at the intersection of Perkins Road and Burris, another attractive corner lot.

**TRACT 6: 2.47± ACRES** fronting Perkins Road, level pad which has had dirt work completed in past.

TRACT 7: 6.0± ACRES along Burris Road, another level tract here with substantial dirt work already complete.

**TRACT 8: 26.37± ACRES** along Burris Road, another excellent tract with great views and good topography.

TRACT 9: 15.21± ACRES along Burris Road, beautiful setting with a small drainage that would make an excellent potential pond site.

**TRACT 10: 34.94± ACRES** along Burris Road, stunning tract with a secluded setting that surrounds a stunning clear water pond. A water well is also present on this tract.

**TRACT 11: 19.11**± **ACRES** along Burris Road, another stunning tract with excellent elevation of views of surrounding landscape.

**TRACT 12:** 39.65± ACRES along Burris and Jardot Road, beautiful mixture of trees, hay meadows and a nice pond in a very secluded setting.

and mixed trees with gently rolling topography! TRACT 13: 14.92± ACRES on N. Jardot Road, another mix of hay meadow and large trees in a private setting.

**TRACT 14: 12.4± ACRES** on N. Jardot Road, this tract sits outside of city limits and offers big mature trees and open land also. This is a beautiful tract.

**TRACT 15: 25.06± ACRES "SWING TRACT".** Gorgeous mix of trees and hay meadows. Bidders may bid on this tract in combination with any other parcel that adjoins, take your pick of potential options!