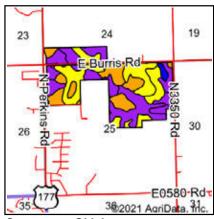

**TRACT 12:** 39.65± ACRES along Burris and Jardot Road, beautiful mixture of trees, hay meadows and a nice pond in a very secluded setting.

and mixed trees with gently rolling topography! TRACT 13: 14.92± ACRES on N. Jardot Road, another mix of hay meadow and large trees in a private setting.

**TRACT 14: 12.4± ACRES** on N. Jardot Road, this tract sits outside of city limits and offers big mature trees and open land also. This is a beautiful tract.

**TRACT 15: 25.06± ACRES "SWING TRACT".** Gorgeous mix of trees and hay meadows. Bidders may bid on this tract in combination with any other parcel that adjoins, take your pick of potential options!



# LOCATION MAPS

# TUESDAY, OCTOBER 19th • 6PM









# SOILS MAP

# TUESDAY, OCTOBER 19th • 6PM





### **SOILS MAP**

#### Soils Map





State: Oklahoma
County: Payne
Location: 25-20N-2E
Township: Stillwater
Acres: 242.15
Date: 8/19/2021







Soils data provided by USDA and NRCS.

| Area S | Symbol: OK119, S                                                                  | Soil Are | a Version        | : 20                       |                      |              |                       |      |                |                  |                          |                        |         |       |
|--------|-----------------------------------------------------------------------------------|----------|------------------|----------------------------|----------------------|--------------|-----------------------|------|----------------|------------------|--------------------------|------------------------|---------|--