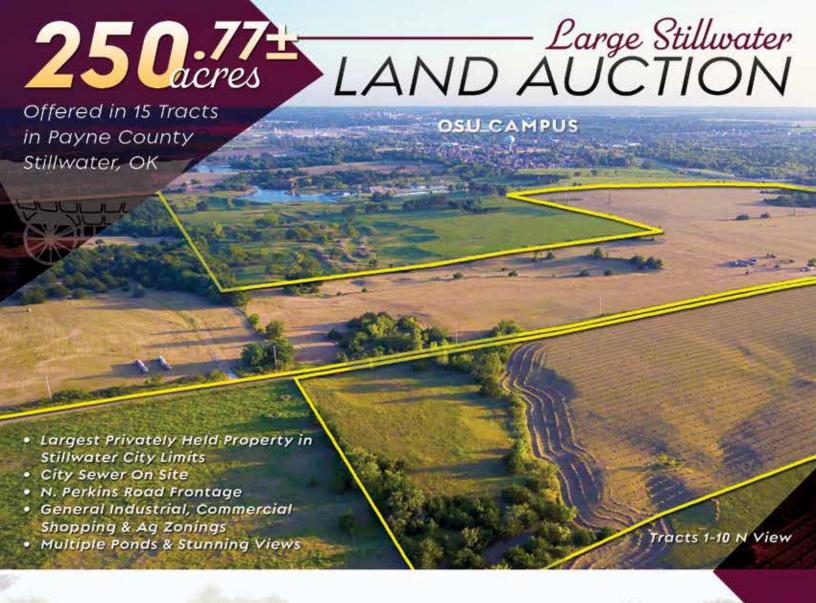

# INFORMATION BOOK

- Largest Privately Held Property in Stillwater City Limits
- City Sewer On Site
- N. Perkins Road Frontage
- General Industrial, Commercial Shopping & Ag Zonings
- Multiple Ponds & Stunning Views