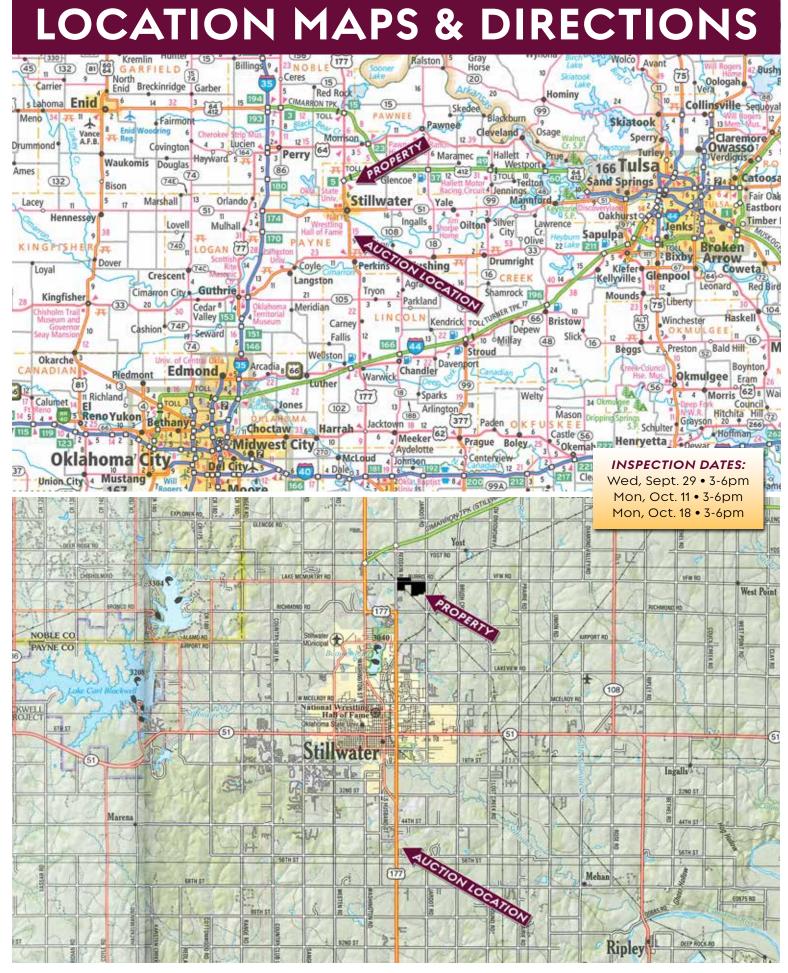

oad, another stunning tract with excellent elevation of views of surrounding landscape.

**TRACT 12:** 39.65± ACRES along Burris and Jardot Road, beautiful mixture of trees, hay meadows and a nice pond in a very secluded setting.

and mixed trees with gently rolling topography! TRACT 13: 14.92± ACRES on N. Jardot Road, another mix of hay meadow and large trees in a private setting.

**TRACT 14: 12.4± ACRES** on N. Jardot Road, this tract sits outside of city limits and offers big mature trees and open land also. This is a beautiful tract.

**TRACT 15: 25.06± ACRES "SWING TRACT".** Gorgeous mix of trees and hay meadows. Bidders may bid on this tract in combination with any other parcel that adjoins, take your pick of potential options!



# LOCATION MAPS

# TUESDAY, OCTOBER 19th • 6PM









# SOILS MAP

# TUESDAY, OCTOBER 19th • 6PM





### **SOILS MAP**

#### Soils Map





State: Oklahoma
County: Payne
Location: 25-20N-2E
Township: Stillwater
Acres: 242.15
Date: 8/19/2021







Soils data provided by USDA and NRCS.

| Area S | Symbol: OK119, S                                                                  | Soil Are | a Version        | : 20                       |                      |              |                       |      |                |                  |                          |                        |         |       |
|--------|-----------------------------------------------------------------------------------|----------|------------------|----------------------------|----------------------|--------------|-----------------------|------|-----------