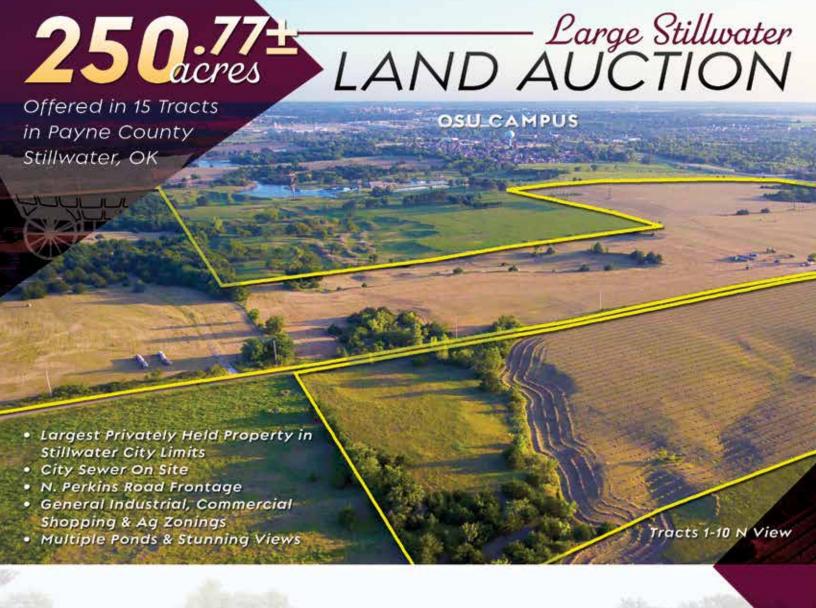

# INFORMATION BOOK

- Largest Privately Held Property in Stillwater City Limits
- City Sewer On Site
- N. Perkins Road Frontage
- General Industrial, Commercial Shopping & Ag Zonings
- Multiple Ponds & Stunning Views