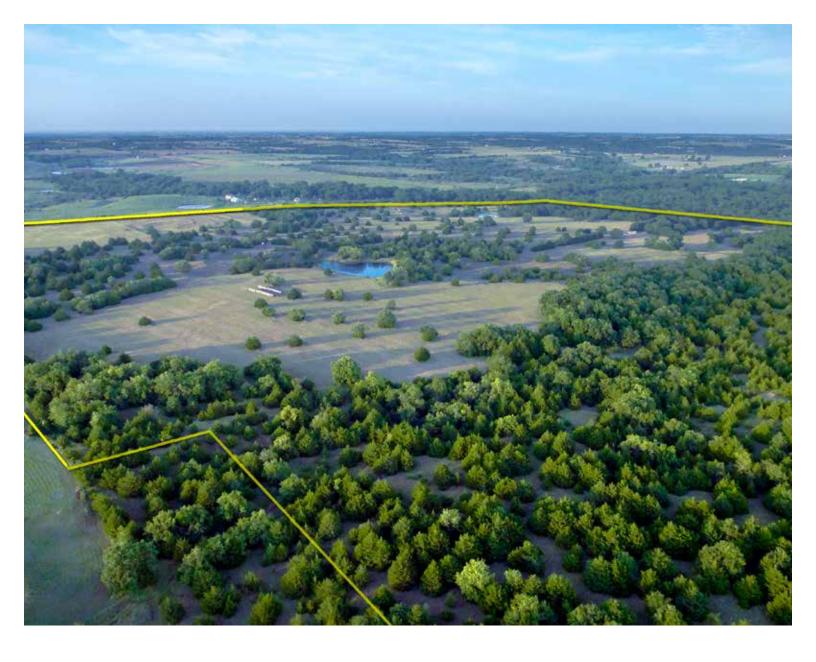

Virginia and Washington and a joint venture office in Indianapolis, Indiana.
- Licensed in 26 states and have ability to secure proper licensing in any state.
- Real estate auctions conducted in 40 states.
- Over 400 years of combined experience.
- Seven staff members and managers with master's degrees–president having a Masters Degree in Agricultural Economics.
- 200 to 250 auctions conducted annually.
- Annual real estate auction sales volume has exceeded \$250,000,000.
- Annual acreage sold has exceeded 100,000 acres plus residential and commercial properties.
- Traditional real estate sales and Section 1031 tax deferred exchanges are a sector of Schrader business.
- Conducted the first online multi-tract auction on the internet simultaneously with the live auction on March 27, 2000.





#### **SCHRADER REAL ESTATE & AUCTION CO., INC.** 950 N. Liberty Dr., Columbia City, IN 46725

260-244-7606 or 800-451-2709 SchraderAuction.com