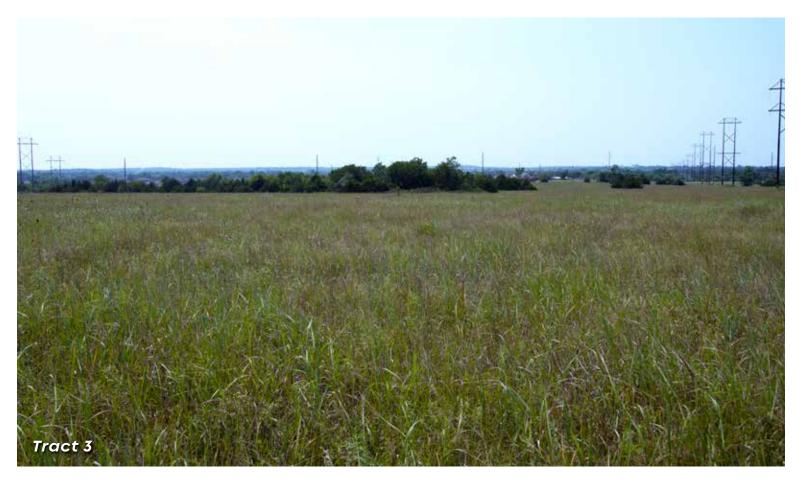

**TRACT 3: 10.02± ACRES** along Perkins Road, woods here on the front of the tract make for additional seclusion.

**TRACT 4: 22.08± ACRES** on the corner of Perkins Road and Burris. Great corner tract, mostly open hay meadow and mixed trees with gently rolling topography!