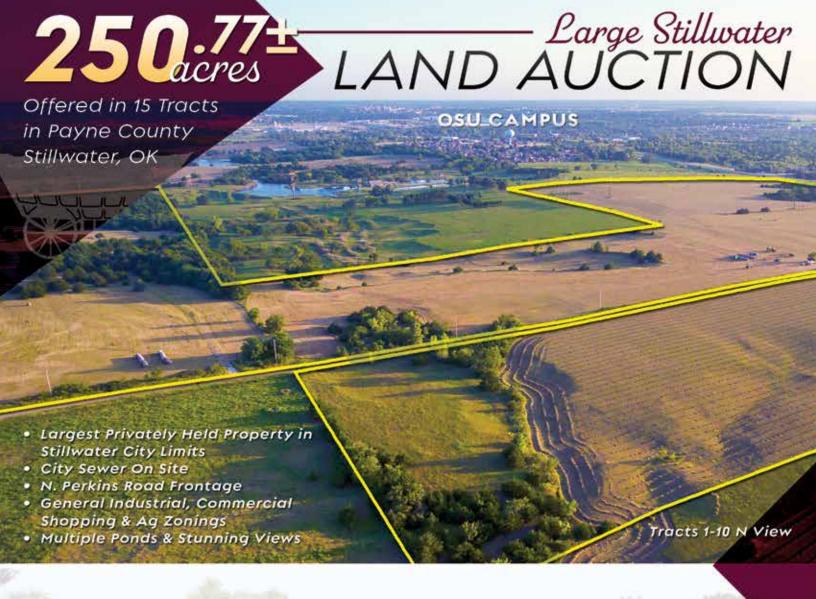

# INFORMATION BOOK

- Largest Privately Held Property in Stillwater City Limits
- City Sewer On Site
- N. Perkins Road Frontage
- General Industrial, Commercial Shopping & Ag Zonings
- Multiple Ponds & Stunning Views

NW View of Property