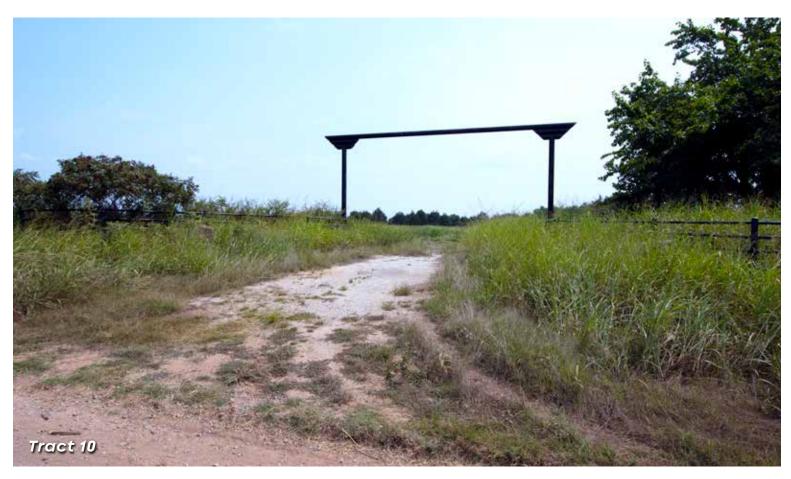

TRACT 9: 15.21± ACRES along Burris Road, beautiful setting with a small drainage that would make an excellent potential pond site.

**TRACT 10: 34.94± ACRES** along Burris Road, stunning tract with a secluded setting that surrounds a stunning clear water pond. A water well is also present on this tract.