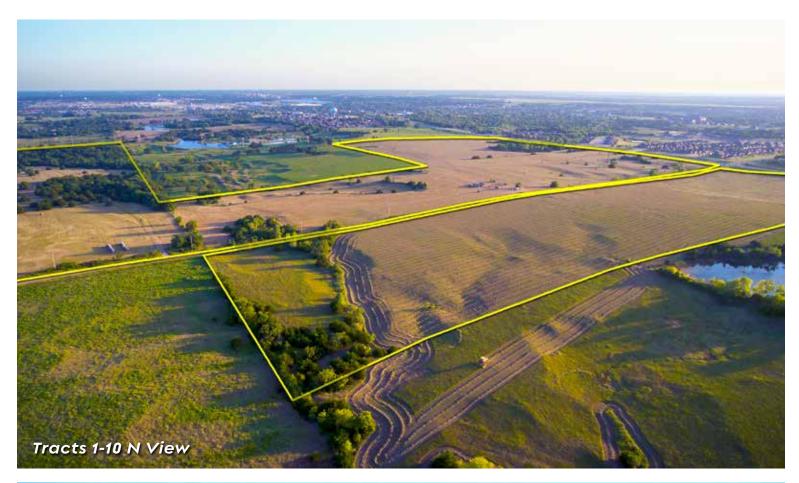

### TRACT MAP & DESCRIPTIONS

**TRACT 1: 10.02± ACRES** along Perkins Road, gorgeous hay meadow with great views.

**TRACT 2: 10.02± ACRES** along Perkins Road, woods in front of the property provide some nice seclusion on this tract

**TRACT 3: 10.02± ACRES** along Perkins Road, woods here on the front of the tract make for additional seclusion.

**TRACT 4: 22.08± ACRES** on the corner of Perkins Road and Burris. Great corner tract, mostly open hay meadow and mixed trees with gently rolling topography!

**TRACT 5: 2.50± ACRES** at the intersection of Perkins Road and Burris, another attractive corner lot.

**TRACT 6: 2.47± ACRES** fronting Perkins Road, level pad which has had dirt work completed in past.

TRACT 7: 6.0± ACRES along Burris Road, another level tract here with substantial dirt work already complete.

**TRACT 8: 26.37± ACRES** along Burris Road, another excellent tract with great views and good topography.

TRACT 9: 15.21± ACRES along Burris Road, beautiful setting with a small drainage that would make an excellent potential pond site.

**TRACT 10: 34.94± ACRES** along Burris Road, stunning tract with a secluded setting that surrounds a stunning clear water pond. A water well is also present on this tract.

**TRACT 11: 19.11**± **ACRES** along Burris Road, another stunning tract with excellent elevation of views of surrounding landscape.

**TRACT 12:** 39.65± ACRES along Burris and Jardot Road, beautiful mixture of trees, hay meadows and a nice pond in a very secluded setting.

and mixed trees with gently rolling topography! TRACT 13: 14.92± ACRES on N. Jardot Road, another mix of hay meadow and large trees in a private setting.

**TRACT 14: 12.4± ACRES** on N. Jardot Road, this tract sits outside of city limits and offers big mature trees and open land also. This is a beautiful tract.

**TRACT 15: 25.06± ACRES "SWING TRACT".** Gorgeous mix of trees and hay meadows. Bidders may bid on this tract in combination with any other parcel that adjoins, take your pick of potential options!