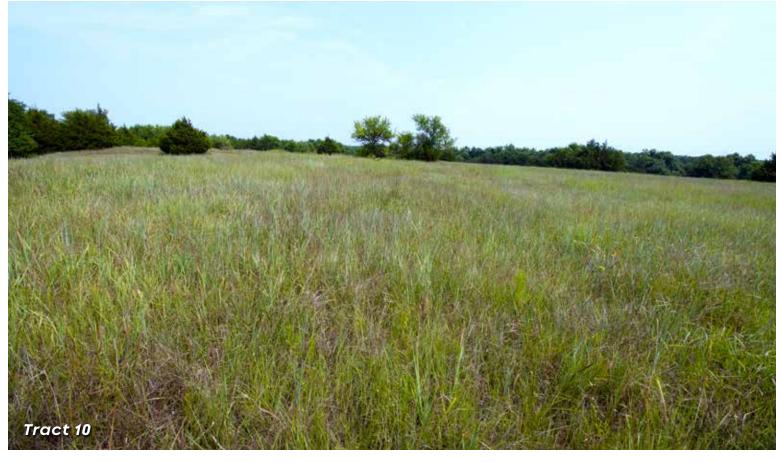

TRACT 9: 15.21± ACRES along Burris Road, beautiful setting with a small drainage that would make an excellent potential pond site.

**TRACT 10: 34.94± ACRES** along Burris Road, stunning tract with a secluded setting that surrounds a stunning clear water pond. A water well is also present on this tract.