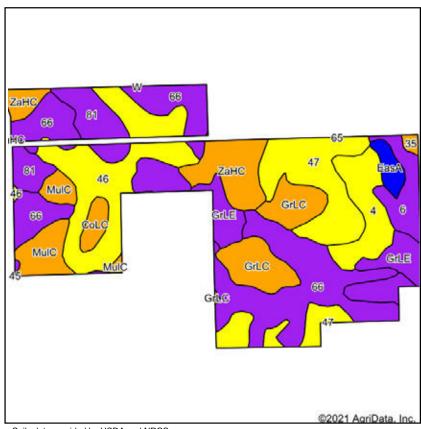

# SOILS MAP

# TUESDAY, OCTOBER 19th • 6PM

### **SOILS MAP**

#### Soils Map

State: Oklahoma
County: Payne
Location: 25-20N-2E
Township: Stillwater
Acres: 242.15
Date: 8/19/2021

Soils data provided by USDA and NRCS.

| Area S | Symbol: OK119, S                                                                  | Soil Are | a Version        | : 20                       |                      |              |                       |      |                |                  |                          |                        |         |       |
|--------|-----------------------------------------------------------------------------------|----------|------------------|----------------------------|----------------------|--------------|-----------------------|------|----------------|------------------|--------------------------|------------------------|---------|-------|
| Code   | Soil Description                                                                  | Acres    | Percent of field | Non-Irr<br>Class<br>Legend | Non-<br>Irr<br>Class | Irr<br>Class | Caucasian<br>bluestem | Corn | Cotton<br>lint | Grain<br>sorghum | Improved<br>bermudagrass | Introduced<br>bluestem | Peanuts | Wheat |
| 66     | Masham silty<br>clay loam, 5 to<br>20 percent<br>slopes                           | 66.09    | 27.3%            |                            | Vle                  |              |                       |      |                | 1                | 2                        |                        |         | 1     |
| 46     | Renfrow silt<br>loam, 3 to 5<br>percent slopes                                    | 34.53    | 14.3%            |                            | IVe                  |              | 1                     |      | 219            | 31               | 3                        | 1                      |         | 28    |
| 47     | Renfrow loam,<br>3 to 5 percent<br>slopes, eroded                                 | 32.55    | 13.4%            |                            | IVe                  |              |                       |      | 28             | 4                | 3                        |                        |         | 15    |
| GrLC   | Grainola-Lucien<br>complex, 1 to 5<br>percent slopes                              | 18.23    | 7.5%             |                            | IIIe                 |              |                       |      |                | 21               | 4                        |                        |         | 16    |
| ZaHC   | Zaneis-Huska<br>complex, 1 to 5<br>percent slopes                                 | 16.89    | 7.0%             |                            | IIIe                 |              |                       |      | 194            | 27               | 5                        |                        |         | 19    |
| 81     | Huska silt loam,<br>1 to 3 percent<br>slopes                                      | 14.67    | 6.1%             |                            | VIs                  |              |                       |      |                | 7                | 3                        |                        |         | 5     |
| 4      | Coyle loam, 3 to 5 percent slopes, eroded                                         | 14.46    | 6.0%             |                            | IVe                  |              |                       |      |                | 33               | 4                        |                        | 990     | 15    |
| 6      | Pulaski fine<br>sandy loam, 0<br>to 1 percent<br>slopes,<br>frequently<br>flooded | 13.22    | 5.5%             |                            | Vw                   |              | 7                     |      |                | 4                | 7                        | 5                      |         | 2     |
| GrLE   | Grainola-Lucien<br>complex, 5 to<br>12 percent<br>slopes                          | 11.75    | 4.9%             |                            | Vle                  |              |                       |      |                | 1                | 3                        | 3                      |         | 1     |

## SOILS MAP

|      | Weighted Average                                                     |       |      |  |      | 0.5  | *- | 49.1 | 14 | 3.5 | 0.6 | 71.5 | 12.3 |    |
|------|----------------------------------------------------------------------|-------|------|--|------|------|----|------|----|-----|-----|------|------|----|
| 35   | Norge loam, 3<br>to 5 percent<br>slopes, eroded                      | 0.95  | 0.4% |  | Ille |      |    |      |    |     |     |      |      |    |
| CoLC | Coyle-Lucien complex, 1 to 5 percent slopes                          | 3.57  | 1.5% |  | IIIs |      |    |      |    | 29  | 4   |      | 840  | 20 |
| EasA | Easpur loam, 0<br>to 1 percent<br>slopes,<br>occasionally<br>flooded | 3.62  | 1.5% |  | llw  |      |    | 2    |    | 48  | 9   |      |      | 33 |
| MulC | Mulhall loam, 3<br>to 5 percent<br>slopes                            | 11.62 | 4.8% |  | IIIe | IIIe |    |      | 13 | 32  | 6   | 1    |      | 28 |

Soils data provided by USDA and NRCS.