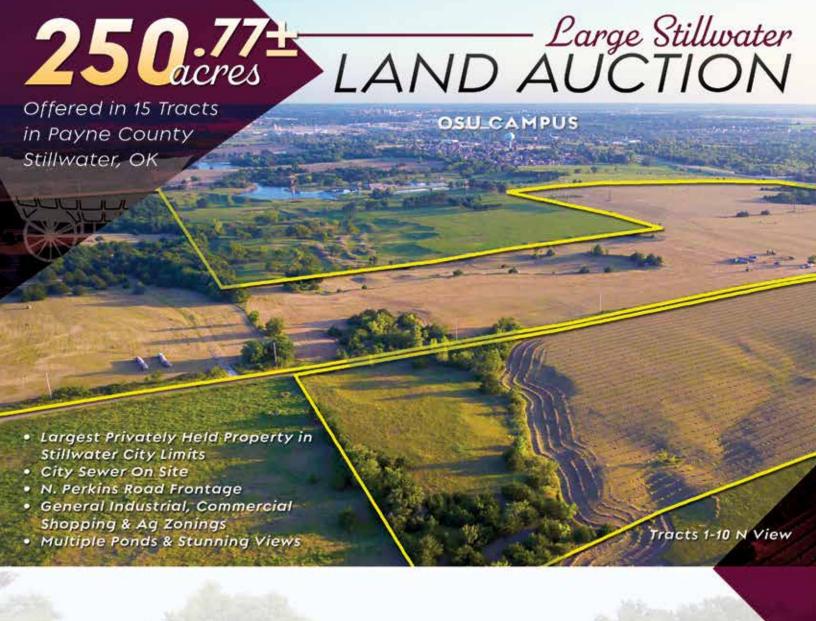

# INFORMATION BOOK

- Largest Privately Held Property in Stillwater City Limits
- City Sewer On Site
- N. Perkins Road Frontage
- General Industrial, Commercial Shopping & Ag Zonings
- Multiple Ponds & Stunning Views

NW View of Property