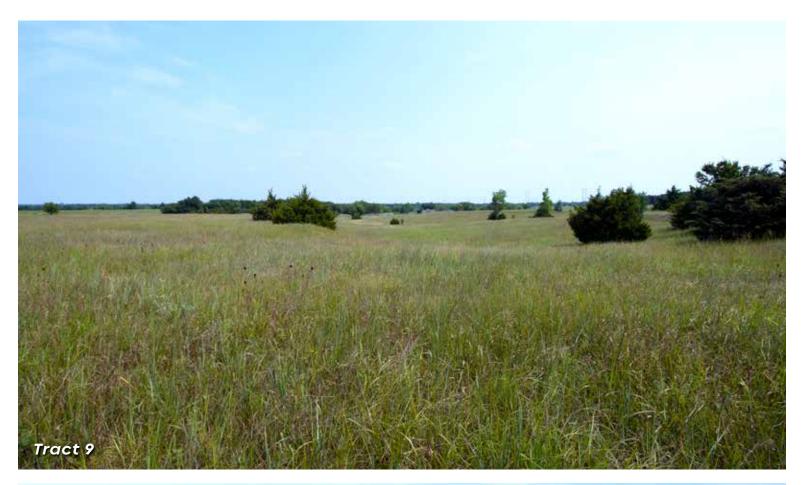

TRACT 9: 15.21± ACRES along Burris Road, beautiful setting with a small drainage that would make an excellent potential pond site.

**TRACT 10: 34.94± ACRES** along Burris Road, stunning tract with a secluded setting that surrounds a stunning clear water pond. A water well is also present on this tract.