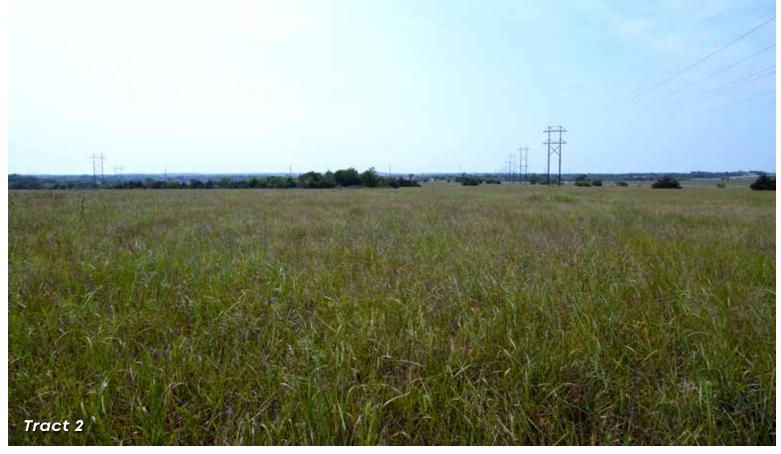

### TRACT MAP & DESCRIPTIONS

**TRACT 1: 10.02± ACRES** along Perkins Road, gorgeous hay meadow with great views.

**TRACT 2: 10.02± ACRES** along Perkins Road, woods in front of the property provide some nice seclusion on this tract