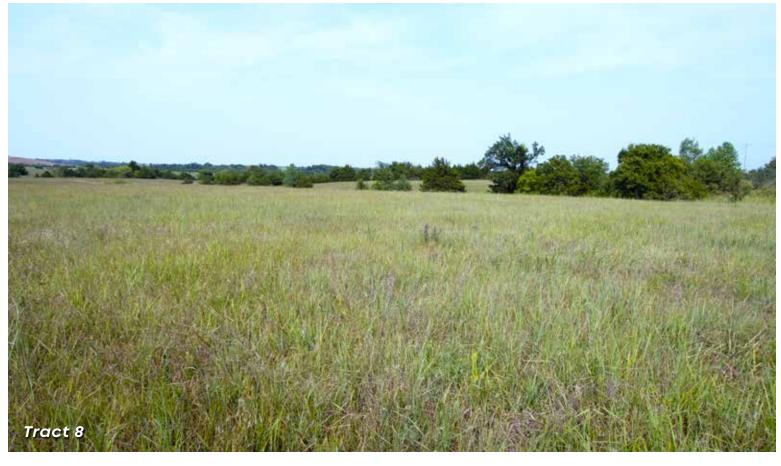

TRACT 7: 6.0± ACRES along Burris Road, another level tract here with substantial dirt work already complete.

**TRACT 8: 26.37± ACRES** along Burris Road, another excellent tract with great views and good topography.