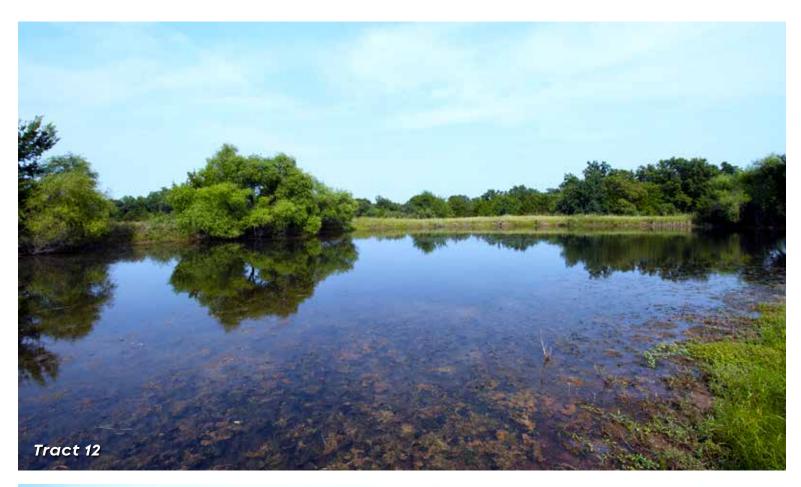

**TRACT 11: 19.11**± **ACRES** along Burris Road, another stunning tract with excellent elevation of views of surrounding landscape.

**TRACT 12:** 39.65± ACRES along Burris and Jardot Road, beautiful mixture of trees, hay meadows and a nice pond in a very secluded setting.