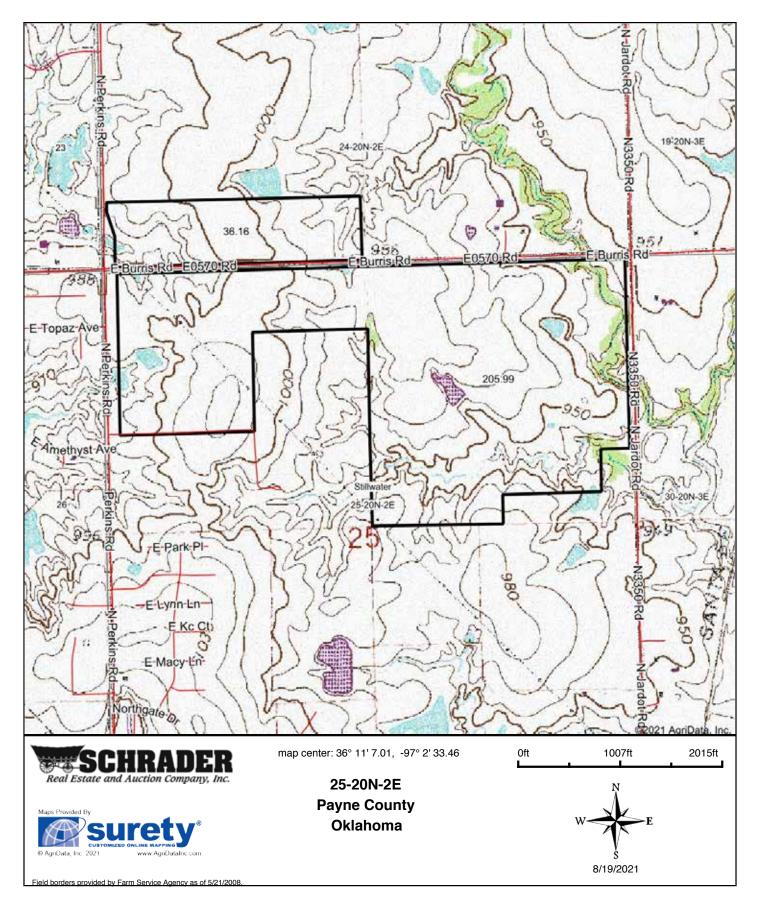

# SOILS MAP

### **SOILS MAP**

#### Soils Map

State: Oklahoma
County: Payne
Location: 25-20N-2E
Township: Stillwater
Acres: 242.15
Date: 8/19/2021

Soils data provided by USDA and NRCS.

| Area S | Symbol: OK119, S                                                                  | Soil Are | a Version        | : 20                       |                      |              |                       |      |                |                  |                          |                        |         |       |
|--------|-----------------------------------------------------------------------------------|----------|------------------|----------------------------|----------------------|--------------|-----------------------|------|----------------|------------------|--------------------------|------------------------|---------|-------|
| Code   | Soil Description                                                                  | Acres    | Percent of field | Non-Irr<br>Class<br>Legend | Non-<br>Irr<br>Class | Irr<br>Class | Caucasian<br>bluestem | Corn | Cotton<br>lint | Grain<br>sorghum | Improved<br>bermudagrass | Introduced<br>bluestem | Peanuts | Wheat |
| 66     | Masham silty<br>clay loam, 5 to<br>20 percent<br>slopes                           | 66.09    | 27.3%            |                            | Vle                  |              |                       |      |                | 1                | 2                        |                        |         | 1     |
| 46     | Renfrow silt<br>loam, 3 to 5<br>percent slopes                                    | 34.53    | 14.3%            |                            | IVe                  |              | 1                     |      | 219            | 31               | 3                        | 1                      |         | 28    |
| 47     | Renfrow loam,<br>3 to 5 percent<br>slopes, eroded                                 | 32.55    | 13.4%            |                            | IVe                  |              |                       |      | 28             | 4                | 3                        |                        |         | 15    |
| GrLC   | Grainola-Lucien<br>complex, 1 to 5<br>percent slopes                              | 18.23    | 7.5%             |                            | IIIe                 |              |                       |      |                | 21               | 4                        |                        |         | 16    |
| ZaHC   | Zaneis-Huska<br>complex, 1 to 5<br>percent slopes                                 | 16.89    | 7.0%             |                            | IIIe                 |              |                       |      | 194            | 27               | 5                        |                        |         | 19    |
| 81     | Huska silt loam,<br>1 to 3 percent<br>slopes                                      | 14.67    | 6.1%             |                            | VIs                  |              |                       |      |                | 7                | 3                        |                        |         | 5     |
| 4      | Coyle loam, 3 to 5 percent slopes, eroded                                         | 14.46    | 6.0%             |                            | IVe                  |              |                       |      |                | 33               | 4                        |                        | 990     | 15    |
| 6      | Pulaski fine<br>sandy loam, 0<br>to 1 percent<br>slopes,<br>frequently<br>flooded | 13.22    | 5.5%             |                            | Vw                   |              | 7                     |      |                | 4                | 7                        | 5                      |         | 2     |
| GrLE   | Grainola-Lucien<br>complex, 5 to<br>12 percent<br>slopes                          | 11.75    | 4.9%             |                            | Vle                  |              |                       |      |                | 1                | 3                        | 3                      |         | 1     |

## SOILS MAP

|      | Weighted Average                                                     |       |      |  |      | 0.5  | *- | 49.1 | 14 | 3.5 | 0.6 | 71.5 | 12.3 |    |
|------|----------------------------------------------------------------------|-------|------|--|------|------|----|------|----|-----|-----|------|------|----|
| 35   | Norge loam, 3<br>to 5 percent<br>slopes, eroded                      | 0.95  | 0.4% |  | Ille |      |    |      |    |     |     |      |      |    |
| CoLC | Coyle-Lucien complex, 1 to 5 percent slopes                          | 3.57  | 1.5% |  | IIIs |      |    |      |    | 29  | 4   |      | 840  | 20 |
| EasA | Easpur loam, 0<br>to 1 percent<br>slopes,<br>occasionally<br>flooded | 3.62  | 1.5% |  | llw  |      |    | 2    |    | 48  | 9   |      |      | 33 |
| MulC | Mulhall loam, 3<br>to 5 percent<br>slopes                            | 11.62 | 4.8% |  | IIIe | IIIe |    |      | 13 | 32  | 6   | 1    |      | 28 |

Soils data provided by USDA and NRCS.

# TOPOGRAPHY MAP

# TUESDAY, OCTOBER 19th • 6PM

### TOPOGRAPHY MAP

#### **Topography Map**

# FLOOD ZONE MAP

#### **Aerial Map**