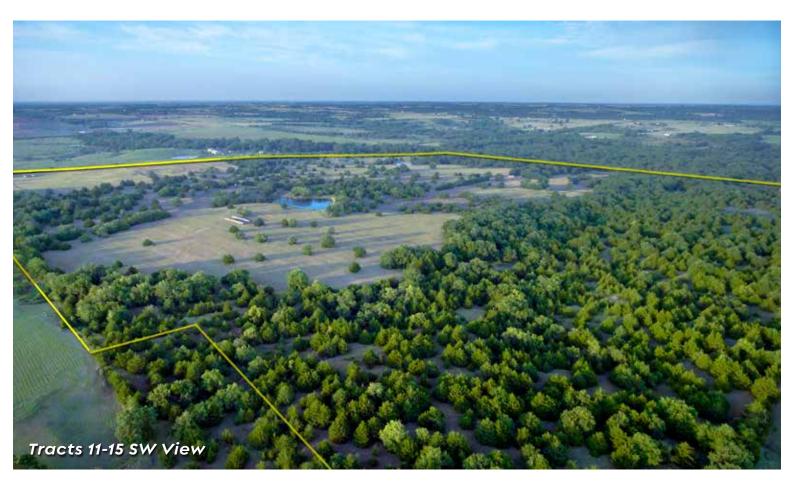

**TRACT 11: 19.11**± **ACRES** along Burris Road, another stunning tract with excellent elevation of views of surrounding landscape.

**TRACT 12:** 39.65± ACRES along Burris and Jardot Road, beautiful mixture of trees, hay meadows and a nice pond in a very secluded setting.

and mixed trees with gently rolling topography! TRACT 13: 14.92± ACRES on N. Jardot Road, another mix of hay meadow and large trees in a private setting.

**TRACT 14: 12.4± ACRES** on N. Jardot Road, this tract sits outside of city limits and offers big mature trees and open land also. This is a beautiful tract.

**TRACT 15: 25.06± ACRES "SWING TRACT".** Gorgeous mix of trees and hay meadows. Bidders may bid on this tract in combination with any other parcel that adjoins, take your pick of potential options!