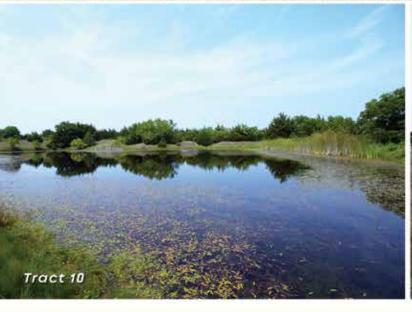

TRACT 9: 15.21± ACRES along Burris Road, beautiful setting with a small drainage that would make an excellent potential pond site.

**TRACT 10: 34.94± ACRES** along Burris Road, stunning tract with a secluded setting that surrounds a stunning clear water pond. A water well is also present on this tract.