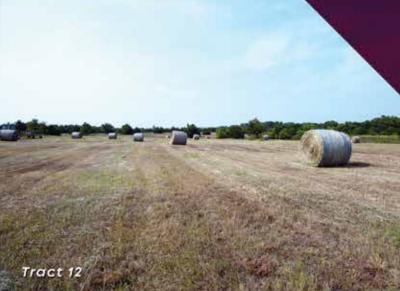

**TRACT 11: 19.11**± **ACRES** along Burris Road, another stunning tract with excellent elevation of views of surrounding landscape.

**TRACT 12:** 39.65± ACRES along Burris and Jardot Road, beautiful mixture of trees, hay meadows and a nice pond in a very secluded setting.