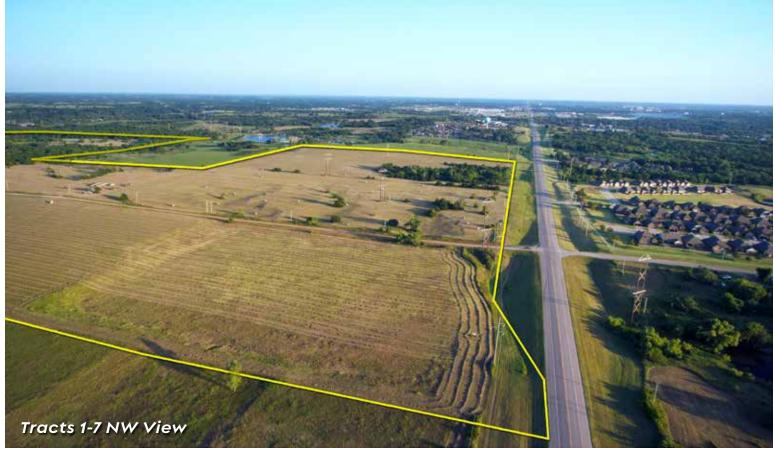

### TRACT MAP & DESCRIPTIONS

**TRACT 1: 10.02± ACRES** along Perkins Road, gorgeous hay meadow with great views.

**TRACT 2: 10.02± ACRES** along Perkins Road, woods in front of the property provide some nice seclusion on this tract

**TRACT 3: 10.02± ACRES** along Perkins Road, woods here on the front of the tract make for additional seclusion.

**TRACT 4: 22.08± ACRES** on the corner of Perkins Road and Burris. Great corner tract, mostly open hay meadow and mixed trees with gently rolling topography!

**TRACT 5: 2.50± ACRES** at the intersection of Perkins Road and Burris, another attractive corner lot.

**TRACT 6: 2.47± ACRES** fronting Perkins Road, level pad which has had dirt work completed in past.

TRACT 7: 6.0± ACRES along Burris Road, another level tract here with substantial dirt work already complete.

**TRACT 8: 26.37± ACRES** along Burris Road, another excellent tract with great views and good topography.