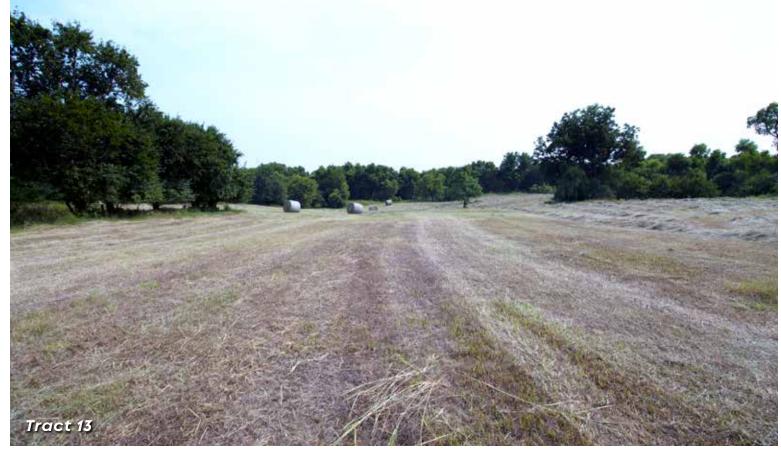

and mixed trees with gently rolling topography! TRACT 13: 14.92± ACRES on N. Jardot Road, another mix of hay meadow and large trees in a private setting.

**TRACT 14: 12.4± ACRES** on N. Jardot Road, this tract sits outside of city limits and offers big mature trees and open land also. This is a beautiful tract.