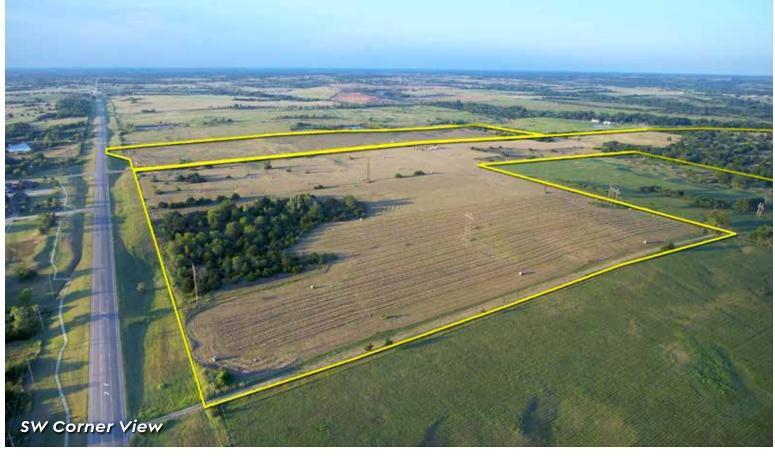

### TRACT MAP & DESCRIPTIONS

**TRACT 1: 10.02± ACRES** along Perkins Road, gorgeous hay meadow with great views.

**TRACT 2: 10.02± ACRES** along Perkins Road, woods in front of the property provide some nice seclusion on this tract

**TRACT 3: 10.02± ACRES** along Perkins Road, woods here on the front of the tract make for additional seclusion.

**TRACT 4: 22.08± ACRES** on the corner of Perkins Road and Burris. Great corner tract, mostly open hay meadow and mixed trees with gently rolling topography!

**TRACT 5: 2.50± ACRES** at the intersection of Perkins Road and Burris, another attractive corner lot.

**TRACT 6: 2.47± ACRES** fronting Perkins Road, level pad which has had dirt work completed in past.

TRACT 7: 6.0± ACRES along Burris Road, another level tract here with substantial dirt work already complete.

**TRACT 8: 26.37± ACRES** along Burris Road, another excellent tract with great views and good topography.

TRACT 9: 15.21± ACRES along Burris Road, beautiful setting with a small drainage that would make an excellent potential pond site.

**TRACT 10: 34.94± ACRES** along Burris Road, stunning tract with a secluded setting that surrounds a stunning clear water pond. A water well is also present on this tract.

**TRACT 11: 19.11**± **ACRES** along Burris Road, another stunning tract with excellent elevation of views of surrounding landscape.

**TRACT 12:** 39.65± ACRES along Burris and Jardot Road, beautiful mixture of trees, hay meadows and a nice pond in a very secluded setting.

and mixed trees with gently rolling topography! TRACT 13: 14.92± ACRES on N. Jardot Road, another mix of hay meadow and large trees in a private setting.

**TRACT 14: 12.4± ACRES** on N. Jardot Road, this tract sits outside of city limits and offers big mature trees and open land also. This is a beautiful tract.

**TRACT 15: 25.06± ACRES "SWING TRACT".** Gorgeous mix of trees and hay meadows. Bidders may bid on this tract in combination with any other parcel that adjoins, take your pick of potential options!