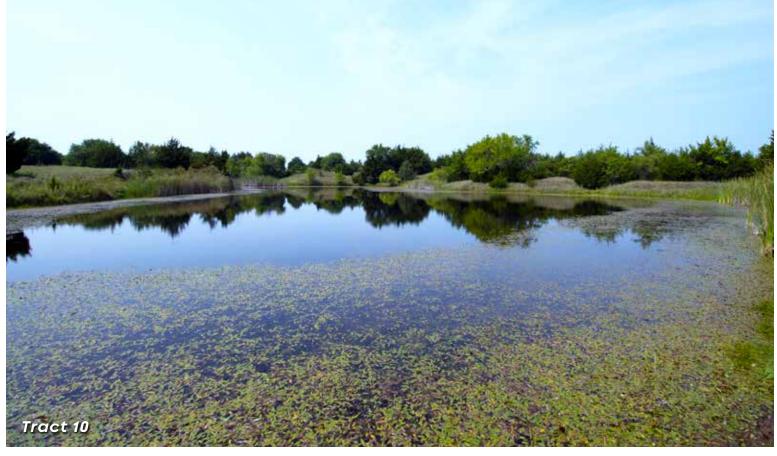

TRACT 9: 15.21± ACRES along Burris Road, beautiful setting with a small drainage that would make an excellent potential pond site.

**TRACT 10: 34.94± ACRES** along Burris Road, stunning tract with a secluded setting that surrounds a stunning clear water pond. A water well is also present on this tract.