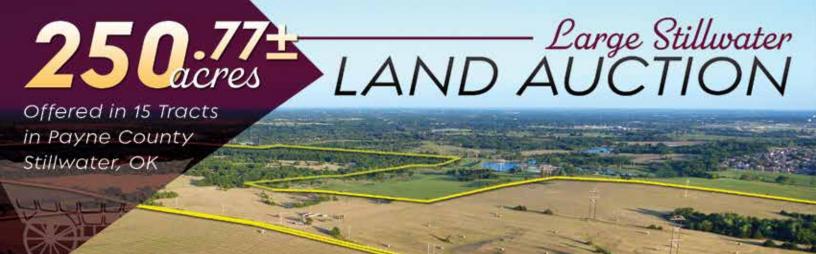

# INFORMATION BOOK

- Largest Privately Held Property in Stillwater City Limits
- City Sewer On Site
- N. Perkins Road Frontage
- General Industrial, Commercial Shopping & Ag Zonings
- Multiple Ponds & Stunning Views

# TUESDAY, OCTOBER 19th . 6PM