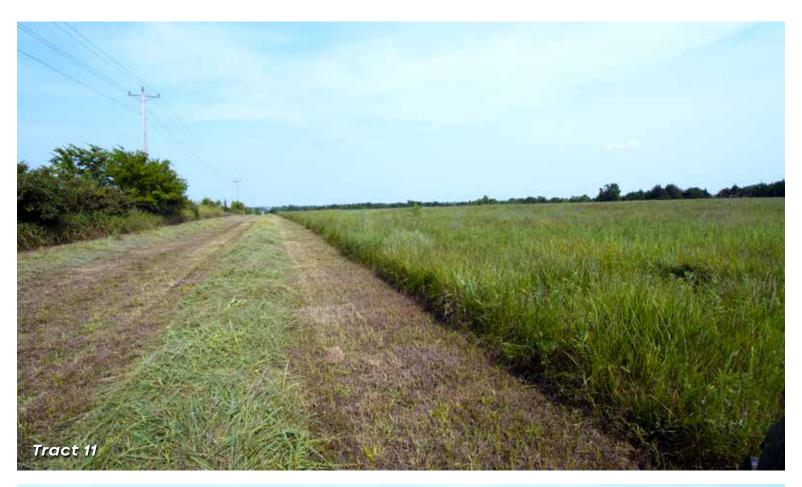

**TRACT 11: 19.11**± **ACRES** along Burris Road, another stunning tract with excellent elevation of views of surrounding landscape.

**TRACT 12:** 39.65± ACRES along Burris and Jardot Road, beautiful mixture of trees, hay meadows and a nice pond in a very secluded setting.