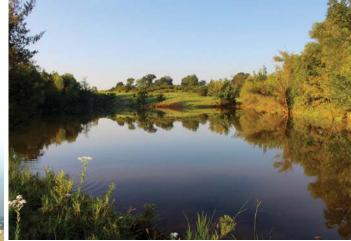

## Exciting LAND FOR SALE Stillwater Oklahoma

An exciting opportunity to acquire an outstanding property on the western edge of Stillwater, OK. This 128± acres sits along Highway 51, just 1.5 miles west of Super Walmart and is in the path of Stillwater's natural growth west. The property features over 2,000 feet of frontage along Highway 51 with an average daily traffic county in excess of 15,000 vehicles per day, per 2018 data. The property's topography provides for excellent visibility from the highway. In addition to the commercial potential, there are numerous attractive building sites that offer views of the Stillwater Creek farmland to the property's north. 2 ponds are present on the land and there are excellent additional locations to build water features if desired. Call Brent to schedule a private showing!