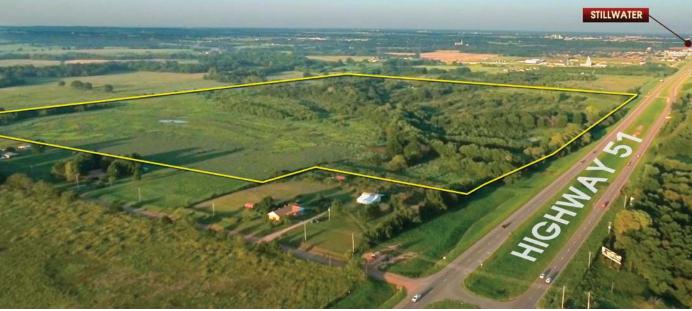

## Exciting LAND FOR SALE $128^{\pm}_{acres}$ Just Outside Stillwater City Limits Stillwater Oklahoma Priced at \$1,728,000 • Over 2,000 ft of Hwy 51 Frontage • 1.5 Miles West of Walmart on Highway • 15,000+ Vehicles Per Day Traffic Count 405.332.5505 • Multiple Ponds & Potential Building Sites SchraderAuction ... com Excellent Development Potential

## Exciting LAND FOR SALE Stillwater Oklahoma

An exciting opportunity to acquire an outstanding property on the western edge of Stillwater, OK. This 128± acres sits along Highway 51, just 1.5 miles west of Super Walmart and is in the path of Stillwater's natural growth west. The property features over 2,000 feet of frontage along Highway 51 with an average daily traffic county in excess of 15,000 vehicles per day, per 2018 data. The property's topography provides for excellent visibility from the highway. In addition to the commercial potential, there are numerous attractive building sites that offer views of the Stillwater Creek farmland to the property's north. 2 ponds are present on the land and there are excellent additional locations to build water features if desired. Call Brent to schedule a private showing!