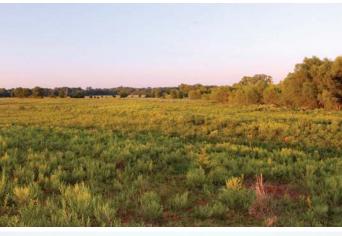

## Exciting LAND FOR SALE Stillwater Oklahoma

An exciting opportunity to acquire an outstanding property on the western edge of Stillwater, OK. This 128± acres sits along Highway 51, just 1.5 miles west of Super Walmart and is in the path of Stillwater's natural growth west. The property features over 2,000 feet of frontage along Highway 51 with an average daily traffic county in excess of 15,000 vehicles per day, per 2018 data. The property's topography provides for excellent visibility from the highway. In addition to the commercial potential, there are numerous attractive building sites that offer views of the Stillwater Creek farmland to the property's north. 2 ponds are present on the land and there are excellent additional locations to build water features if desired. Call Brent to schedule a private showing!