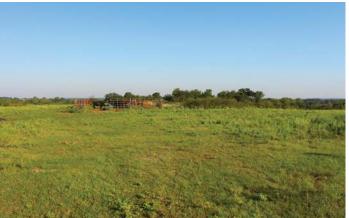

## Exciting LAND FOR SALE Stillwater Oklahoma

An exciting opportunity to acquire an outstanding property on the western edge of Stillwater, OK. This 128± acres sits along Highway 51, just 1.5 miles west of Super Walmart and is in the path of Stillwater's natural growth west. The property features over 2,000 feet of frontage along Highway 51 with an average daily traffic county in excess of 15,000 vehicles per day, per 2018 data. The property's topography provides for excellent visibility from the highway. In addition to the commercial potential, there are numerous attractive building sites that offer views of the Stillwater Creek farmland to the property's north. 2 ponds are present on the land and there are excellent additional locations to build water features if desired. Call Brent to schedule a private showing!