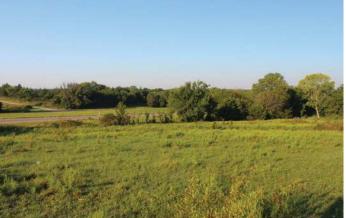

## Exciting LAND FOR SALE Stillwater Oklahoma

An exciting opportunity to acquire an outstanding property on the western edge of Stillwater, OK. This 128± acres sits along Highway 51, just 1.5 miles west of Super Walmart and is in the path of Stillwater's natural growth west. The property features over 2,000 feet of frontage along Highway 51 with an average daily traffic county in excess of 15,000 vehicles per day, per 2018 data. The property's topography provides for excellent visibility from the highway. In addition to the commercial potential, there are numerous attractive building sites that offer views of the Stillwater Creek farmland to the property's north. 2 ponds are present on the land and there are excellent additional locations to build water features if desired. Call Brent to schedule a private showing!