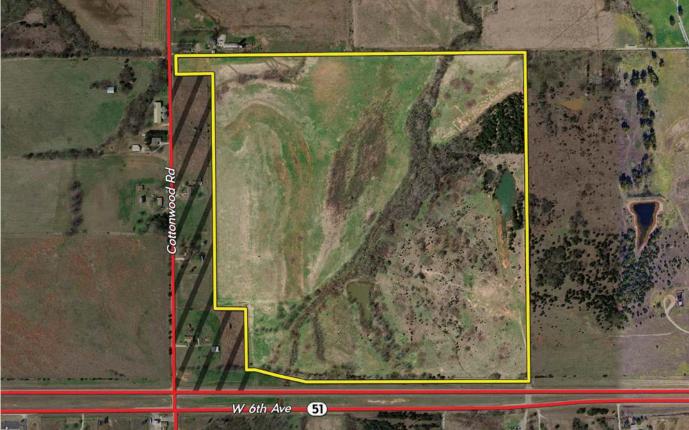

## Exciting LAND FOR SALE Stillwater Oklahoma

An exciting opportunity to acquire an outstanding property on the western edge of Stillwater, OK. This 128± acres sits along Highway 51, just 1.5 miles west of Super Walmart and is in the path of Stillwater's natural growth west. The property features over 2,000 feet of frontage along Highway 51 with an average daily traffic county in excess of 15,000 vehicles per day, per 2018 data. The property's topography provides for excellent visibility from the highway. In addition to the commercial potential, there are numerous attractive building sites that offer views of the Stillwater Creek farmland to the property's north. 2 ponds are present on the land and there are excellent additional locations to build water features if desired. Call Brent to schedule a private showing!