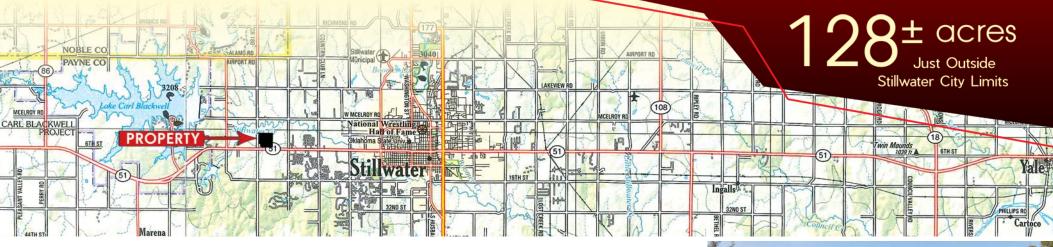

## Exciting LAND FOR SALE $128^{\pm}_{acres}$ Just Outside Stillwater City Limits Stillwater Oklahoma Priced at \$1,728,000 • Over 2,000 ft of Hwy 51 Frontage • 1.5 Miles West of Walmart on Highway • 15,000+ Vehicles Per Day Traffic Count 405.332.5505 • Multiple Ponds & Potential Building Sites SchraderAuction ... com Excellent Development Potential

## Exciting LAND FOR SALE Stillwater Oklahoma

An exciting opportunity to acquire an outstanding property on the western edge of Stillwater, OK. This 128± acres sits along Highway 51, just 1.5 miles west of Super Walmart and is in the path of Stillwater's natural growth west. The property features over 2,000 feet of frontage along Highway 51 with an average daily traffic county in excess of 15,000 vehicles per day, per 2018 data. The property's topography provides for excellent visibility from the highway. In addition to the commercial potential, there are numerous attractive building sites that offer views of the Stillwater Creek farmland to the property's north. 2 ponds are present on the land and there are excellent additional locations to build water features if desired. Call Brent to schedule a private showing!