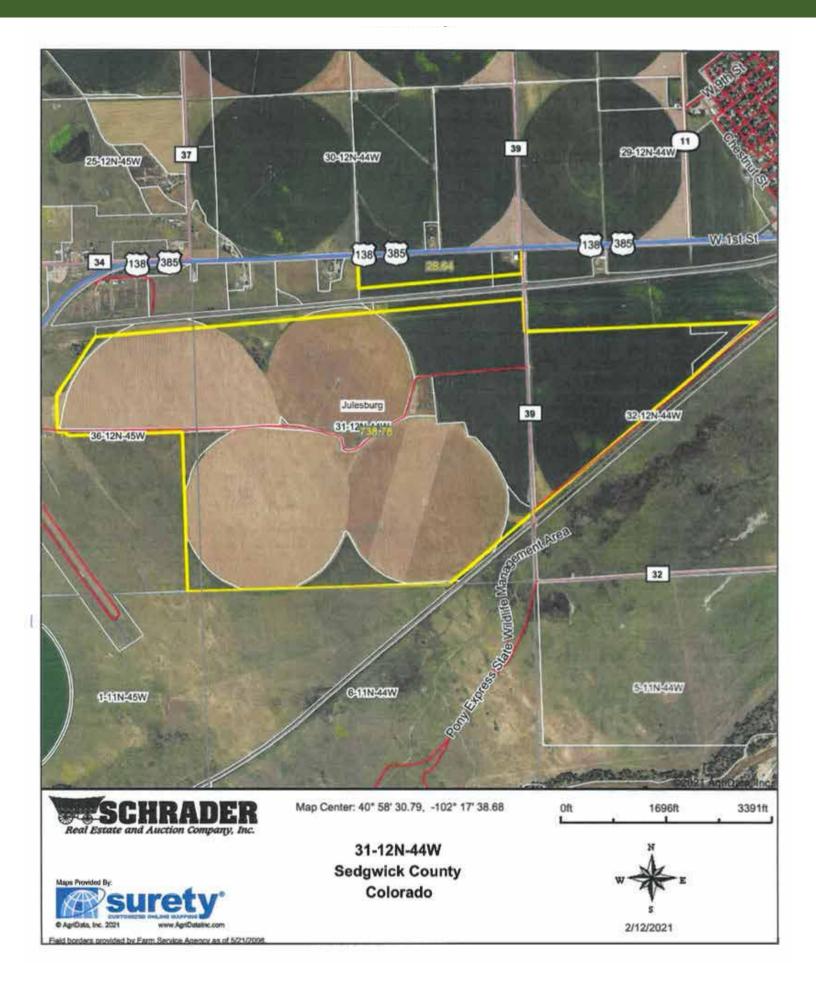

## **AERIAL MAP**

31-12N-44W Sedgwick County Colorado

Map Center: 40° 58' 30.79, -102" 17' 38.68