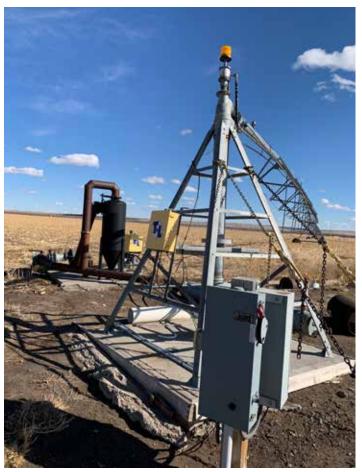

## **IMPROVEMENT HISTORY**

lined pine, including sand separator, filter, booster nump, supply pine

| lined pipe, including sand separator, filter, booster pump, supply pipe,              |                                                         |
|---------------------------------------------------------------------------------------|---------------------------------------------------------|
| installation and engineering.                                                         | 101,592.05                                              |
| - 1770 ft. 15 inch 80 psi supply pipe to 120.5 acre field plus extensive              |                                                         |
| valve complex and additional 2300 ft. of 10 and 12 inch 80 psi supply                 |                                                         |
| pipe and 4.0 underground conduit electric line to the 95 acre pivot point             |                                                         |
| including installation, engineering design & plans.                                   | 57,458.97                                               |
| 2008 - Rework new 50 Hp pump & well from 700 GPM to 1350 GPM w/ engineering           | 13,772.00                                               |
| -Flood concrete ditch removal for pivot and drip irrigation.                          | 4,850.00                                                |
| -New Augmentation pond and 10 inch meter.                                             | 3,185.97                                                |
| -5.85 Acre tree removal to restore to crop acres for pivot and drip.                  | 11,836.35                                               |
| Total 2008 Improvements on 120.5 Crop Acre Field 192,695.3                            |                                                         |
| 2009 - Complete SDI (drip irrigation) on northeast 12 acre corner including           |                                                         |
| installation and engineering design, plans & inspections.                             | 21,099.04                                               |
| -1560 ft. 10 inch 80 psi augmentation pipeline valves & cement rings.                 | 9,320.00                                                |
| -Meter for new 10 inch augmentation pipeline.                                         | 1,565.00                                                |
| -Fertilizer tank for pivot application of nitrogen.                                   | 749.03                                                  |
| Total 2009 improvements on 120.5 Crop Acre Field 32,733.04                            | l:                                                      |
| 2010 - Complete SDI (drip irrigation) on northwest 14 acre corner including           |                                                         |
| Installation and tsp engineering design plans & inspections.                          | 23,878.00                                               |
| Total 2010 Improvements on 120.5 Crop Acre Field 23,878.00                            | NATION # 10 (10 PER |
| 2010 - 1800 GPM Bubble Fountain Ditch Water Cleaner with 18 mesh screen,              |                                                         |
| float shut off valve, all above underground 18 inch plumbing and valve                |                                                         |
| benefiting all fields cleaning ditch water for irrigation & augmentation.             | 18,247.36                                               |
| Improvements for the 475 Crop Acre Field                                              |                                                         |
| 2010 - East irrigation well overhaul w/ new pump, column.                             | 17,215.00                                               |
| -West irrigation well overhaul w/ partial column & pump.                              | 11,150.00                                               |
| -West irrigation well new riser.                                                      | 847.00                                                  |
| -West irrigation well new galvanized dog leg.                                         | 269.21                                                  |
| Total 2010 Improvements on 475 Crop Acre Field 29,481.21                              |                                                         |
| 2011 - New 18 inch sleeve casing on east irrigation well.                             | 9,457.50                                                |
| Total 2011 Improvements on 475 Crop Acre Field 9,457.50                               | 151000000000                                            |
| 2012 - New 70 horsepower electric motor on west well from lightning.                  | 2,860.00                                                |
| Total 2012 Improvements on 475 Crop Acre Field 2,860.00                               | CLERCTON DO-OO                                          |
| W €5+ Piv+ + 2013- New 1722 ft. 110 acre T/L hydraulic wiper pivot with planetary     |                                                         |
| # 4 drive, poly lined pipe, & Ag Sense remote communication control.                  | 99,958.00                                               |
| Total 2013 Improvements for 475 Crop Acre Field 99,958.00                             |                                                         |
| 2013 - Other 2013 improvements:                                                       |                                                         |
| -New high capacity drip filter for 108.1 & 120.5 crop acre fields.                    | 8,789.25                                                |
| -New Fertilizer Injection Pump for pivot & drip irrigation systems.                   | 2,071.31                                                |
| AlE of 475 →2015 -New pivot on #1 circle T/L hydraulic w/ planetary & vinyl clad pipe | 69,000.00                                               |
| 2016 -New pivot on #3 circle T/L hydraulic w/ planetary & vinyl clad pipe             | 75,264.12                                               |
| 2018 - New pivot on #2 circle T/L hydraulic w/ planetary & vinyl clad pipe            | 78,661.38                                               |
| 2010 New prior on the circle 1/ Enfandation 1/ planetally as villy clad pipe          | 100 00 00 00 00 N TO N TO N TO N TO N TO                |