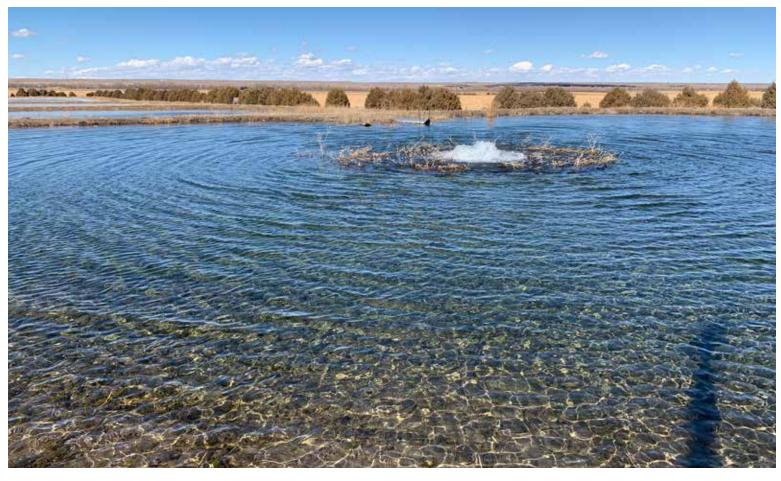

## ELECTRIC BILLS FOR EACH FARM IN 2020 WHICH WAS AN EXTREMELY DRY YEAR

|                                   | <u> IUNE</u> | 11          | ILY      | AUGUST   | <u>s</u>  | EPTEMBER |
|-----------------------------------|--------------|-------------|----------|----------|-----------|----------|
| WEST WELL                         | EAST WELL    | <u>w</u>    | <u>E</u> | <u>w</u> | <u> </u>  | W        |
| 516.7 (475 CROP) ACRE 6,788.22    | 4,107.98     | 8,699.27    | 6,132.99 | 6,966.97 | 4,795.38  | 2,880.98 |
|                                   |              |             |          |          | East Well | 2,288.64 |
| 94.2 (108.1 CROP) ACRES All dite) | IN Prot      | Pivot 6     | 22.84    | 641.93   |           | 299.84   |
| Deeden FRRICASE                   | M4=0         |             |          | 4 726 24 |           | #02 OF   |
| 126.5 (120.5 CROP) ACRES Detled   | Well         | & Pivot 2,0 | 379.24   | 1,736.34 |           | 503.95   |
| 28.7 (34.5 CROPO ACRES            | *            | Well 1,0    | 20.30    | 888.74   |           | 408.19   |
| Deeded + Riblesco                 |              |             |          |          |           |          |