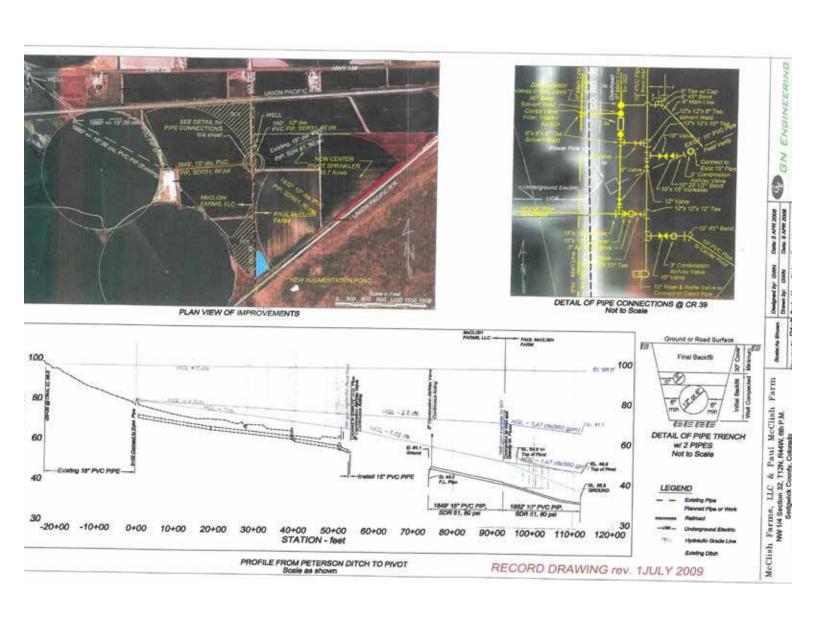

## **AERIAL MAP**

PRELIMINARY 10/1/07

SUBSURFACE DRIP IRRIGATION SW 1/4 NW 1/4 SEC. 32, T12N, R44W, 6th P.M SEDGWICK COUNTY, COLORADO

970-290-6345

### 394 Audrey Drive

Loveland, CO 80537

email: glenn@gnengineering.com

Drawn: GWN 9/24/09 Drawing No.