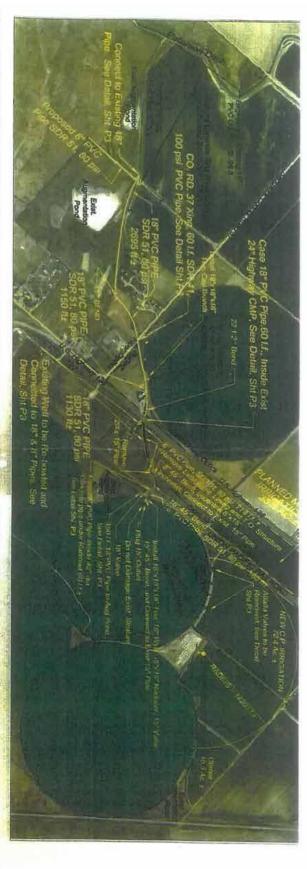

## **AERIAL MAP**

PRELIMINARY 10/1/07

SUBSURFACE DRIP IRRIGATION SW 1/4 NW 1/4 SEC. 32, T12N, R44W, 6th P.M SEDGWICK COUNTY, COLORADO

970-290-6345

### 394 Audrey Drive

Loveland, CO 80537

email: glenn@gnengineering.com

Drawn: GWN 9/24/09 Drawing No.