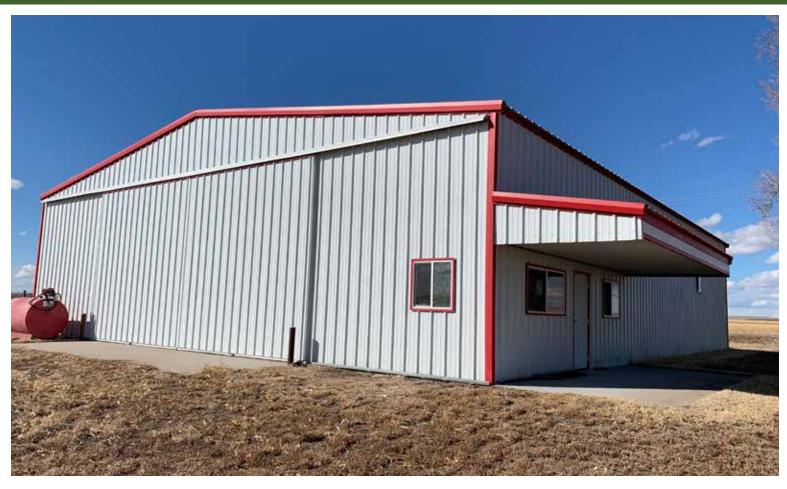

#### CAPITAL IMPROVEMENTS TO THE 766.05 ACRE SEDGWICK COUNTY COLORADO FARM

| Prior to Year 2006:                                                                             |            |
|-------------------------------------------------------------------------------------------------|------------|
| 2004 – 50% interest in new 3000 GPM recharge well with submersible pump and a 3                 |            |
| augmentation pond system to augment the 2 irrigation wells on the 475 acres.                    | 120,000.00 |
| Since Year 2006:                                                                                |            |
| 2006 & 2007 – 5700 ft. 18 inch 80 psi pipeline with 5 valves & 2 water flow meters              |            |
| replacing open ditch from Peterson Canal providing ditch water & augmentation                   |            |
| water that benefits all fields and tracts on brochure map. All engineered with maps.            | 143,813.92 |
| Improvements for 34.5 Crop Acre Field:                                                          |            |
| 2007 – 1000 ft. of 8 inch 80 psi pipe from well engineering charges.                            | 1,247.00   |
| Total 2007 34.5 Crop Acre Improvements 1,247.00                                                 |            |
| 2008 - Complete SDI (drip irrigation) system with filter, design engineering & plans.           | 43,008.49  |
| - 44% of new Highway 138 pump & motor increasing capacity from 450 to 1390 GPM                  | 5,649.85   |
| - Engineering on Highway pump.                                                                  | 509.00     |
| <ul> <li>Clean off old cattle feed lot &amp; level to restore 4 acres to crop acres.</li> </ul> | 7,810.00   |
| Total 2008 34.5 Crop Acre Improvements. 58,224.34                                               |            |
| 2009 – Install valves & Elbows Total 2009 34.5 Crop Acre Improvements 1,642.42                  | 1,642.42   |
| 2012 - New 60 x75 Machine barn w/ 30 ft. & 12 ft. doors 7 & concrete floors                     | 83,831.19  |
| Total 2012 34.5 Crop Acre Improvements 83,831.19                                                |            |
| 2013 - 1396 ft. 12 inch 80 psi irrigation pipe to replace leaking 15 inch 50 psi pipe           | 8,376.00   |
| - 13% of new fertilizer injector pump                                                           | 221.00     |
| 2014 - 1396 ft. 12 inch 80 psi irrigation supply pipe installation                              | 5,165.74   |
| Total 2013 & 2014 34.5 acre Crop Acre Improvements 13,762.74                                    |            |
| Improvements for the 108.1 Crop acre Field                                                      |            |
| 2008 - 75 Acre T/L hydraulic wiper pivot with planetary drive, agritracs, poly                  |            |
| lined pipe, including sand separator, filter, booster pump, supply pipe,                        |            |
| installation and engineering.                                                                   | 96,465.19  |
| -1850 ft. open ditch and electric line removal replaced with new                                |            |
| underground electric to accommodate new 75 acre pivot sweep.                                    | 11,174.98  |
| - 46% of new Highway 138 pump & motor & electric to increase                                    |            |
| capacity from 450 to1390 GPM.                                                                   | 15,752.91  |
| <ul> <li>25 Acres of SDI (drip irrigation) system for 2 corners complete with</li> </ul>        |            |
| filter, engineering design & plans.                                                             | 29,488.00  |
| Cement ditch removal for 75 acre pivot and drip irrigation system.                              | 2,200.00   |
| Total 2008 108.1 Crop Acre Improvements 155,081.08                                              |            |