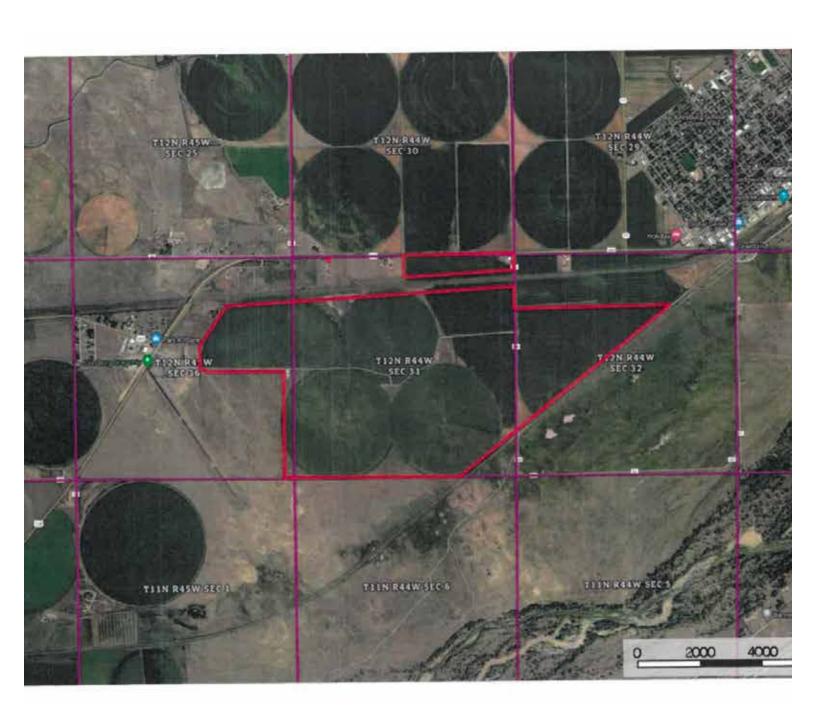

## **AERIAL MAP**

PRELIMINARY 10/1/07

SUBSURFACE DRIP IRRIGATION SW 1/4 NW 1/4 SEC. 32, T12N, R44W, 6th P.M SEDGWICK COUNTY, COLORADO

970-290-6345

#### CAPITAL IMPROVEMENTS TO THE 766.05 ACRE SEDGWICK COUNTY COLORADO FARM

| Prior to Year 2006:                                                                             |            |
|-------------------------------------------------------------------------------------------------|------------|
| 2004 – 50% interest in new 3000 GPM recharge well with submersible pump and a 3                 |            |
| augmentation pond system to augment the 2 irrigation wells on the 475 acres.                    | 120,000.00 |
| Since Year 2006:                                                                                |            |
| 2006 & 2007 – 5700 ft. 18 inch 80 psi pipeline with 5 valves & 2 water flow meters              |            |
| replacing open ditch from Peterson Canal providing ditch water & augmentation                   |            |
| water that benefits all fields and tracts on brochure map. All engineered with maps.            | 143,813.92 |
| Improvements for 34.5 Crop Acre Field:                                                          |            |
| 2007 – 1000 ft. of 8 inch 80 psi pipe from well engineering charges.                            | 1,247.00   |
| Total 2007 34.5 Crop Acre Improvements 1,247.00                                                 |            |
| 2008 - Complete SDI (drip irrigation) system with filter, design engineering & plans.           | 43,008.49  |
| - 44% of new Highway 138 pump & motor increasing capacity from 450 to 1390 GPM                  | 5,649.85   |
| - Engineering on Highway pump.                                                                  | 509.00     |
| <ul> <li>Clean off old cattle feed lot &amp; level to restore 4 acres to crop acres.</li> </ul> | 7,810.00   |
| Total 2008 34.5 Crop Acre Improvements. 58,224.34                                               |            |
| 2009 – Install valves & Elbows Total 2009 34.5 Crop Acre Improvements 1,642.42                  | 1,642.42   |
| 2012 - New 60 x75 Machine barn w/ 30 ft. & 12 ft. doors 7 & concrete floors                     | 83,831.19  |
| Total 2012 34.5 Crop Acre Improvements 83,831.19                                                |            |
| 2013 - 1396 ft. 12 inch 80 psi irrigation pipe to replace leaking 15 inch 50 psi pipe           | 8,376.00   |
| - 13% of new fertilizer injector pump                                                           | 221.00     |
| 2014 - 1396 ft. 12 inch 80 psi irrigation supply pipe installation                              | 5,165.74   |
| Total 2013 & 2014 34.5 acre Crop Acre Improvements 13,762.74                                    |            |
| Improvements for the 108.1 Crop acre Field                                                      |            |
| 2008 - 75 Acre T/L hydraulic wiper pivot with planetary drive, agritracs, poly                  |            |
| lined pipe, including sand separator, filter, booster pump, supply pipe,                        |            |
| installation and engineering.                                                                   | 96,465.19  |
| -1850 ft. open ditch and electric line removal replaced with new                                |            |
| underground electric to accommodate new 75 acre pivot sweep.                                    | 11,174.98  |
| - 46% of new Highway 138 pump & motor & electric to increase                                    |            |
| capacity from 450 to1390 GPM.                                                                   | 15,752.91  |
| <ul> <li>25 Acres of SDI (drip irrigation) system for 2 corners complete with</li> </ul>        |            |
| filter, engineering design & plans.                                                             | 29,488.00  |
| Cement ditch removal for 75 acre pivot and drip irrigation system.                              | 2,200.00   |
| Total 2008 108.1 Crop Acre Improvements 155,081.08                                              |            |

## **IMPROVEMENT HISTORY**

lined pine, including sand separator, filter, booster nump, supply pine

| lined pipe, including sand separator, filter, booster pump, supply pipe,              |                                                         |
|---------------------------------------------------------------------------------------|---------------------------------------------------------|
| installation and engineering.                                                         | 101,592.05                                              |
| - 1770 ft. 15 inch 80 psi supply pipe to 120.5 acre field plus extensive              |                                                         |
| valve complex and additional 2300 ft. of 10 and 12 inch 80 psi supply                 |                                                         |
| pipe and 4.0 underground conduit electric line to the 95 acre pivot point             |                                                         |
| including installation, engineering design & plans.                                   | 57,458.97                                               |
| 2008 - Rework new 50 Hp pump & well from 700 GPM to 1350 GPM w/ engineering           | 13,772.00                                               |
| -Flood concrete ditch removal for pivot and drip irrigation.                          | 4,850.00                                                |
| -New Augmentation pond and 10 inch meter.                                             | 3,185.97                                                |
| -5.85 Acre tree removal to restore to crop acres for pivot and drip.                  | 11,836.35                                               |
| Total 2008 Improvements on 120.5 Crop Acre Field 192,695.3                            |                                                         |
| 2009 - Complete SDI (drip irrigation) on northeast 12 acre corner including           |                                                         |
| installation and engineering design, plans & inspections.                             | 21,099.04                                               |
| -1560 ft. 10 inch 80 psi augmentation pipeline valves & cement rings.                 | 9,320.00                                                |
| -Meter for new 10 inch augmentation pipeline.                                         | 1,565.00                                                |
| -Fertilizer tank for pivot application of nitrogen.                                   | 749.03                                                  |
| Total 2009 improvements on 120.5 Crop Acre Field 32,733.04                            | l:                                                      |
| 2010 - Complete SDI (drip irrigation) on northwest 14 acre corner including           |                                                         |
| Installation and tsp engineering design plans & inspections.                          | 23,878.00                                               |
| Total 2010 Improvements on 120.5 Crop Acre Field 23,878.00                            | NATION # 10 (10 PER |
| 2010 - 1800 GPM Bubble Fountain Ditch Water Cleaner with 18 mesh screen,              |                                                         |
| float shut off valve, all above underground 18 inch plumbing and valve                |                                                         |
| benefiting all fields cleaning ditch water for irrigation & augmentation.             | 18,247.36                                               |
| Improvements for the 475 Crop Acre Field                                              |                                                         |
| 2010 - East irrigation well overhaul w/ new pump, column.                             | 17,215.00                                               |
| -West irrigation well overhaul w/ partial column & pump.                              | 11,150.00                                               |
| -West irrigation well new riser.                                                      | 847.00                                                  |
| -West irrigation well new galvanized dog leg.                                         | 269.21                                                  |
| Total 2010 Improvements on 475 Crop Acre Field 29,481.21                              |                                                         |
| 2011 - New 18 inch sleeve casing on east irrigation well.                             | 9,457.50                                                |
| Total 2011 Improvements on 475 Crop Acre Field 9,457.50                               | 151000000000                                            |
| 2012 - New 70 horsepower electric motor on west well from lightning.                  | 2,860.00                                                |
| Total 2012 Improvements on 475 Crop Acre Field 2,860.00                               | CLERCTON DO-OO                                          |
| W €5+ Piv+ + 2013- New 1722 ft. 110 acre T/L hydraulic wiper pivot with planetary     |                                                         |
| # 4 drive, poly lined pipe, & Ag Sense remote communication control.                  | 99,958.00                                               |
| Total 2013 Improvements for 475 Crop Acre Field 99,958.00                             |                                                         |
| 2013 - Other 2013 improvements:                                                       |                                                         |
| -New high capacity drip filter for 108.1 & 120.5 crop acre fields.                    | 8,789.25                                                |
| -New Fertilizer Injection Pump for pivot & drip irrigation systems.                   | 2,071.31                                                |
| AlE of 475 →2015 -New pivot on #1 circle T/L hydraulic w/ planetary & vinyl clad pipe | 69,000.00                                               |
| 2016 -New pivot on #3 circle T/L hydraulic w/ planetary & vinyl clad pipe             | 75,264.12                                               |
| 2018 - New pivot on #2 circle T/L hydraulic w/ planetary & vinyl clad pipe            | 78,661.38                                               |
| 2010 New prior on the circle 1/ Enfandation 1/ planetally as villy clad pipe          | 100 00 00 00 00 N TO N TO N TO N TO N TO                |