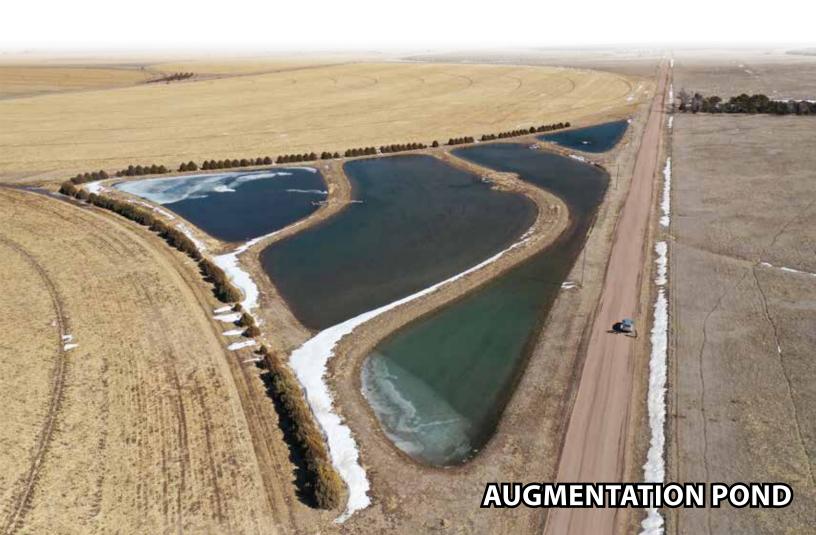

#### CAPITAL IMPROVEMENTS TO THE 766.05 ACRE SEDGWICK COUNTY COLORADO FARM

| Prior to Year 2006:                                                                             |            |
|-------------------------------------------------------------------------------------------------|------------|
| 2004 – 50% interest in new 3000 GPM recharge well with submersible pump and a 3                 |            |
| augmentation pond system to augment the 2 irrigation wells on the 475 acres.                    | 120,000.00 |
| Since Year 2006:                                                                                |            |
| 2006 & 2007 – 5700 ft. 18 inch 80 psi pipeline with 5 valves & 2 water flow meters              |            |
| replacing open ditch from Peterson Canal providing ditch water & augmentation                   |            |
| water that benefits all fields and tracts on brochure map. All engineered with maps.            | 143,813.92 |
| Improvements for 34.5 Crop Acre Field:                                                          |            |
| 2007 – 1000 ft. of 8 inch 80 psi pipe from well engineering charges.                            | 1,247.00   |
| Total 2007 34.5 Crop Acre Improvements 1,247.00                                                 |            |
| 2008 - Complete SDI (drip irrigation) system with filter, design engineering & plans.           | 43,008.49  |
| - 44% of new Highway 138 pump & motor increasing capacity from 450 to 1390 GPM                  | 5,649.85   |
| - Engineering on Highway pump.                                                                  | 509.00     |
| <ul> <li>Clean off old cattle feed lot &amp; level to restore 4 acres to crop acres.</li> </ul> | 7,810.00   |
| Total 2008 34.5 Crop Acre Improvements. 58,224.34                                               |            |
| 2009 – Install valves & Elbows Total 2009 34.5 Crop Acre Improvements 1,642.42                  | 1,642.42   |
| 2012 - New 60 x75 Machine barn w/ 30 ft. & 12 ft. doors 7 & concrete floors                     | 83,831.19  |
| Total 2012 34.5 Crop Acre Improvements 83,831.19                                                |            |
| 2013 - 1396 ft. 12 inch 80 psi irrigation pipe to replace leaking 15 inch 50 psi pipe           | 8,376.00   |
| - 13% of new fertilizer injector pump                                                           | 221.00     |
| 2014 - 1396 ft. 12 inch 80 psi irrigation supply pipe installation                              | 5,165.74   |
| Total 2013 & 2014 34.5 acre Crop Acre Improvements 13,762.74                                    |            |
| Improvements for the 108.1 Crop acre Field                                                      |            |
| 2008 - 75 Acre T/L hydraulic wiper pivot with planetary drive, agritracs, poly                  |            |
| lined pipe, including sand separator, filter, booster pump, supply pipe,                        |            |
| installation and engineering.                                                                   | 96,465.19  |
| -1850 ft. open ditch and electric line removal replaced with new                                |            |
| underground electric to accommodate new 75 acre pivot sweep.                                    | 11,174.98  |
| - 46% of new Highway 138 pump & motor & electric to increase                                    |            |
| capacity from 450 to1390 GPM.                                                                   | 15,752.91  |
| <ul> <li>25 Acres of SDI (drip irrigation) system for 2 corners complete with</li> </ul>        |            |
| filter, engineering design & plans.                                                             | 29,488.00  |
| Cement ditch removal for 75 acre pivot and drip irrigation system.                              | 2,200.00   |
| Total 2008 108.1 Crop Acre Improvements 155,081.08                                              |            |

## **IMPROVEMENT HISTORY**

lined pine, including sand separator, filter, booster nump, supply pine

| lined pipe, including sand separator, filter, booster pump, supply pipe,              |                                                         |
|---------------------------------------------------------------------------------------|---------------------------------------------------------|
| installation and engineering.                                                         | 101,592.05                                              |
| - 1770 ft. 15 inch 80 psi supply pipe to 120.5 acre field plus extensive              |                                                         |
| valve complex and additional 2300 ft. of 10 and 12 inch 80 psi supply                 |                                                         |
| pipe and 4.0 underground conduit electric line to the 95 acre pivot point             |                                                         |
| including installation, engineering design & plans.                                   | 57,458.97                                               |
| 2008 - Rework new 50 Hp pump & well from 700 GPM to 1350 GPM w/ engineering           | 13,772.00                                               |
| -Flood concrete ditch removal for pivot and drip irrigation.                          | 4,850.00                                                |
| -New Augmentation pond and 10 inch meter.                                             | 3,185.97                                                |
| -5.85 Acre tree removal to restore to crop acres for pivot and drip.                  | 11,836.35                                               |
| Total 2008 Improvements on 120.5 Crop Acre Field 192,695.3                            |                                                         |
| 2009 - Complete SDI (drip irrigation) on northeast 12 acre corner including           |                                                         |
| installation and engineering design, plans & inspections.                             | 21,099.04                                               |
| -1560 ft. 10 inch 80 psi augmentation pipeline valves & cement rings.                 | 9,320.00                                                |
| -Meter for new 10 inch augmentation pipeline.                                         | 1,565.00                                                |
| -Fertilizer tank for pivot application of nitrogen.                                   | 749.03                                                  |
| Total 2009 improvements on 120.5 Crop Acre Field 32,733.04                            | l:                                                      |
| 2010 - Complete SDI (drip irrigation) on northwest 14 acre corner including           |                                                         |
| Installation and tsp engineering design plans & inspections.                          | 23,878.00                                               |
| Total 2010 Improvements on 120.5 Crop Acre Field 23,878.00                            | NATION # 10 (10 PER |
| 2010 - 1800 GPM Bubble Fountain Ditch Water Cleaner with 18 mesh screen,              |                                                         |
| float shut off valve, all above underground 18 inch plumbing and valve                |                                                         |
| benefiting all fields cleaning ditch water for irrigation & augmentation.             | 18,247.36                                               |
| Improvements for the 475 Crop Acre Field                                              |                                                         |
| 2010 - East irrigation well overhaul w/ new pump, column.                             | 17,215.00                                               |
| -West irrigation well overhaul w/ partial column & pump.                              | 11,150.00                                               |
| -West irrigation well new riser.                                                      | 847.00                                                  |
| -West irrigation well new galvanized dog leg.                                         | 269.21                                                  |
| Total 2010 Improvements on 475 Crop Acre Field 29,481.21                              |                                                         |
| 2011 - New 18 inch sleeve casing on east irrigation well.                             | 9,457.50                                                |
| Total 2011 Improvements on 475 Crop Acre Field 9,457.50                               | 151000000000                                            |
| 2012 - New 70 horsepower electric motor on west well from lightning.                  | 2,860.00                                                |
| Total 2012 Improvements on 475 Crop Acre Field 2,860.00                               | CLERCTON DO-OO                                          |
| W €5+ Piv+ + 2013- New 1722 ft. 110 acre T/L hydraulic wiper pivot with planetary     |                                                         |
| # 4 drive, poly lined pipe, & Ag Sense remote communication control.                  | 99,958.00                                               |
| Total 2013 Improvements for 475 Crop Acre Field 99,958.00                             |                                                         |
| 2013 - Other 2013 improvements:                                                       |                                                         |
| -New high capacity drip filter for 108.1 & 120.5 crop acre fields.                    | 8,789.25                                                |
| -New Fertilizer Injection Pump for pivot & drip irrigation systems.                   | 2,071.31                                                |
| AlE of 475 →2015 -New pivot on #1 circle T/L hydraulic w/ planetary & vinyl clad pipe | 69,000.00                                               |
| 2016 -New pivot on #3 circle T/L hydraulic w/ planetary & vinyl clad pipe             | 75,264.12                                               |
| 2018 - New pivot on #2 circle T/L hydraulic w/ planetary & vinyl clad pipe            | 78,661.38                                               |
| 2010 New prior on the circle 1/ Enfandation 1/ planetally as villy clad pipe          | 100 00 00 00 00 N TO N TO N TO N TO N TO                |