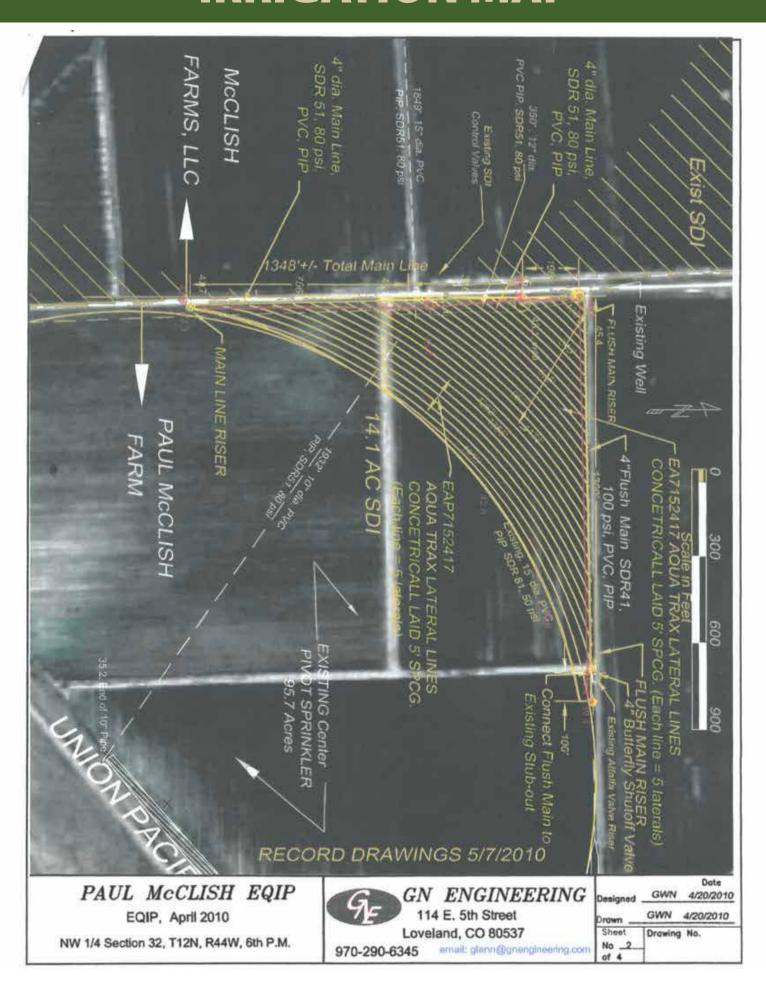

## **AERIAL MAP**

PRELIMINARY 10/1/07

SUBSURFACE DRIP IRRIGATION SW 1/4 NW 1/4 SEC. 32, T12N, R44W, 6th P.M SEDGWICK COUNTY, COLORADO

970-290-6345

### 394 Audrey Drive

Loveland, CO 80537

email: glenn@gnengineering.com

Drawn: GWN 9/24/09 Drawing No.