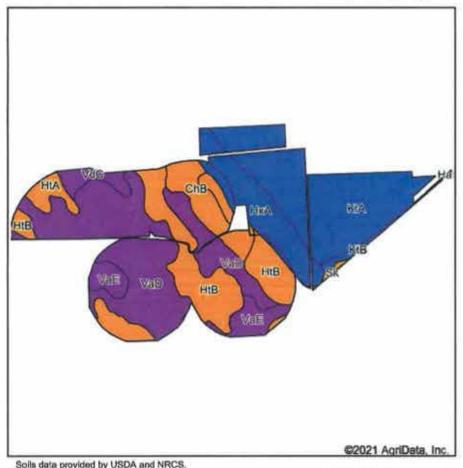

### **SOIL MAP**

Colorado State: County: Sedgwick Location: 31-12N-44W Township: Julesburg 728.09 Acres:

Date:

2/12/2021

| Code | Soil Description                                  | Acres  | Percent of field | Non-Irr Class<br>Legend | Non-Irr<br>Class *c | Irr<br>Class<br>*c | Alfalfa hay<br>Irrigated | Alfaifa<br>hey | Com<br>Irrigated | *n NCCPI<br>Com | *n NCCPI<br>Soybeans |
|------|---------------------------------------------------|--------|------------------|-------------------------|---------------------|--------------------|--------------------------|----------------|------------------|-----------------|----------------------|
| VaD  | Valent fine sand, rolling                         | 216.78 | 29.8%            |                         | Vie                 | IVe                |                          |                |                  | 8               | 12                   |
| KtA  | Keith and tripp loams, 0 to 1 percent slopes      | 179.44 | 24.6%            |                         | Ilc                 | 1                  | 6                        |                | 175              | 16              | 4:                   |
| HtB  | Haxtun loamy sand, 0 to 3 percent slopes          | 130.37 | 17.0%            |                         | Illo                | lile               |                          |                |                  | 22              | :40                  |
| HxA  | Haxtun sandy loam, 0 to 1 percent slope           | 73.85  | 10.1%            |                         | lle                 | 1                  | 6                        | 1              | 175              | 15              | 31                   |
| ChB  | Chappell loamy sand, 1 to 3 percent slopes        | 41.59  | 5.7%             |                         | ille                | llle               | 3                        |                | 130              | 14              | 3(                   |
| VaE  | Valent fine sand, hilly                           | 37.37  | 5.1%             |                         | VIIe                | IVe                |                          |                |                  | 2               |                      |
| VdC  | Valent-Dailey fine sands, 0 to 3 percent slopes   | 16.24  | 2.2%             |                         | VIIs                | IVe                |                          |                |                  | 10              | 14                   |
| HtA  | Haxtun loamy sand, 0 to 1 percent slopes          | 15,45  | 2.1%             |                         | ffic                | ille               | 5.5                      | 1              | 145              | 14              | 3                    |
| HaA  | Haverson loam, 0 to 1 percent slopes              | 8.44   | 1.2%             |                         | Illc                | - 1                | 5                        |                | 140              | 14              | 31                   |
| KtB  | Keith and tripp loams, 1 to 3 percent slopes      | 6,56   | 0.9%             |                         | lic                 | lie                | 5.5                      |                | 165              | 16              | 4                    |
| Sk   | Marksbutte fine sandy loam, 0 to 3 percent slopes | 2.00   | 0.3%             |                         | lilw                | llw                | 4                        | 1.5            | 125              | 14              | 30                   |
|      |                                                   |        |                  |                         | Weighted A          | verage             | 2.5                      | 0.1            | 74.8             | *n 13.6         | *n 29.               |

<sup>\*</sup>n: The aggregation method is "Weighted Average using all components" \*c: Using Capabilities Class Dominant Condition Aggregation Method

Soils data provided by USDA and NRCS.