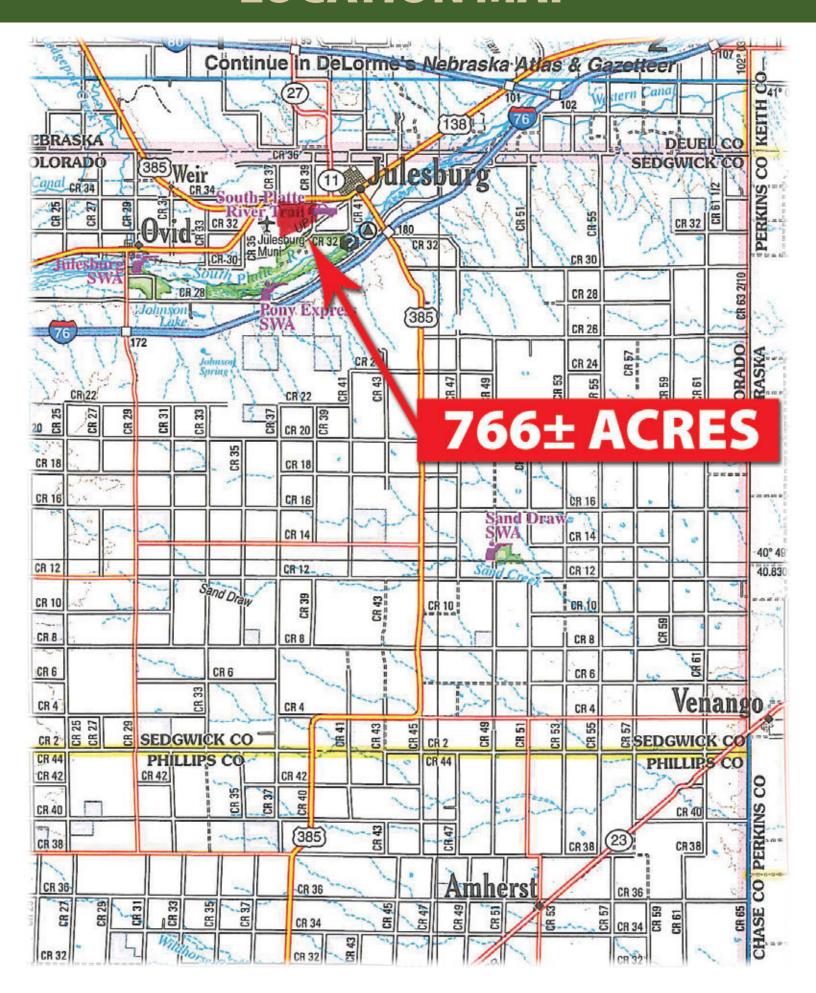

r completing their own due diligence.

THIS PROPERTY IS OFFERED "AS IS, WHERE IS". NO WARRANTY OR REPRESENTATION, STATED OR IMPLIED, IS MADE CONCERNING THE PROPERTY. Without limiting the foregoing, Owner and Auction Company and their respective agents and representatives, assume no liability for (and disclaim any and all promises, representations and warranties with respect to) the information and reports contained herein.

**AUCTION COMPANY:** Schrader Real Estate and Auction Company, Inc.



SCHRADER REAL ESTATE & AUCTION CO., INC. 950 N. Liberty Dr., Columbia City, IN 46725 260-244-7606 or 800-451-2709 SchraderAuction.com

## **BOOKLET INDEX**

- LOCATION MAPS
- SOIL INFORMATION
- IRRIGATION MAPS
- IMPROVEMENT HISTORY
- TAXES
- ELECTRIC
- YIELD HISTORY
- PHOTOS



### **LOCATION MAP**



### **LOCATION MAP**



## **AERIAL MAP**



### **SOIL MAP**





Colorado State: County: Sedgwick Location: 31-12N-44W Township: Julesburg 728.09 Acres:

Date:



2/12/2021



| Code | Soil Description                                  | Acres  | Percent of field | Non-Irr Class<br>Legend | Non-Irr<br>Class *c | Irr<br>Class<br>*c | Alfalfa hay<br>Irrigated | Alfaifa<br>hey | Com<br>Irrigated | *n NCCPI<br>Com | *n NCCPI<br>Soybeans |
|------|---------------------------------------------------|--------|------------------|-------------------------|---------------------|--------------------|--------------------------|----------------|------------------|-----------------|----------------------|
| VaD  | Valent fine sand, rolling                         | 216.78 | 29.8%            |