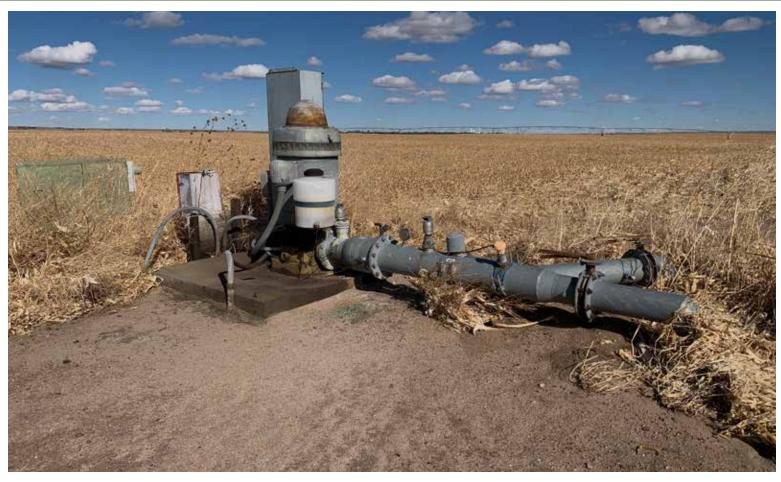

## **AERIAL MAP**

PRELIMINARY 10/1/07

SUBSURFACE DRIP IRRIGATION SW 1/4 NW 1/4 SEC. 32, T12N, R44W, 6th P.M SEDGWICK COUNTY, COLORADO

970-290-6345

### 394 Audrey Drive

Loveland, CO 80537

email: glenn@gnengineering.com

Drawn: GWN 9/24/09 Drawing No.