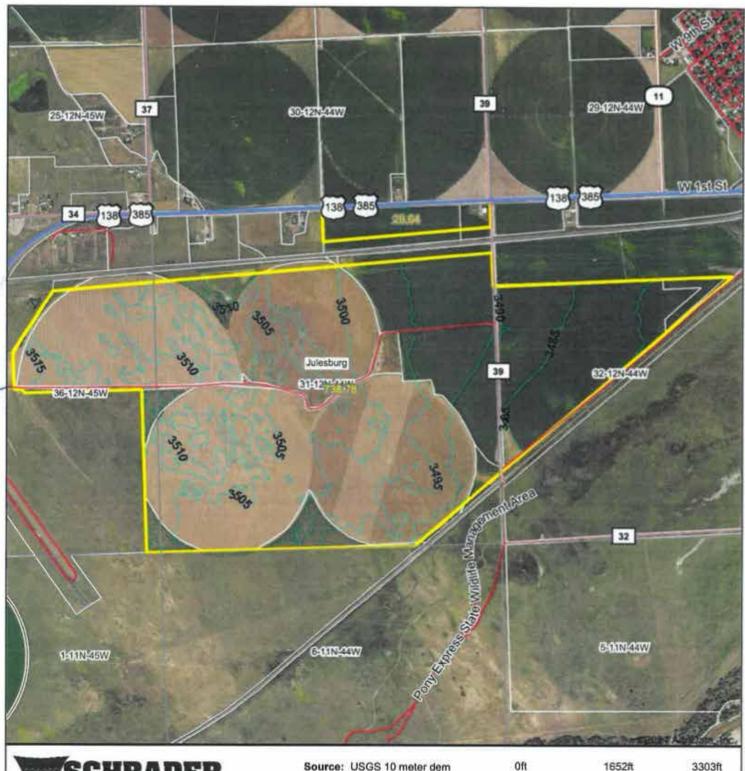

165              | 16              | 4                    |
| Sk   | Marksbutte fine sandy loam, 0 to 3 percent slopes | 2.00   | 0.3%             |                         | lilw                | llw                | 4                        | 1.5            | 125              | 14              | 30                   |
|      |                                                   |        |                  |                         | Weighted A          | verage             | 2.5                      | 0.1            | 74.8             | *n 13.6         | *n 29.               |

<sup>\*</sup>n: The aggregation method is "Weighted Average using all components" \*c: Using Capabilities Class Dominant Condition Aggregation Method

Soils data provided by USDA and NRCS.

### **TOPOGRAPHY MAP**





Source: USGS 10 meter dem

Interval(ft): 5.0

Min: 3,476.1 Max: 3,523.1 Range: 47.0

Average: 3,498.7

Standard Deviation: 9.84 ft

3303ft



2/12/2021

31-12N-44W Sedgwick County Colorado

Map Center: 40° 58' 30.79, -102" 17' 38.68

## **AERIAL MAP**









PRELIMINARY 10/1/07









SUBSURFACE DRIP IRRIGATION SW 1/4 NW 1/4 SEC. 32, T12N, R44W, 6th P.M SEDGWICK COUNTY, COLORADO



970-290-6345

### 394 Audrey Drive

Loveland, CO 80537

email: glenn@gnengineering.com

Drawn: GWN 9/24/09 Drawing No.

### **IMPROVEMENT HISTORY**

#### CAPITAL IMPROVEMENTS TO THE 766.05 ACRE SEDGWICK COUNTY COLORADO FARM

| Prior to Year 2006:                                                                             |            |
|--------------------------------------------------------------------