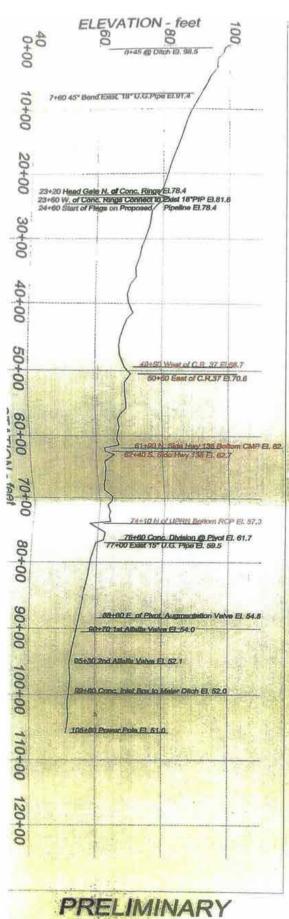

## **AERIAL MAP**

PRELIMINARY 10/1/07

SUBSURFACE DRIP IRRIGATION SW 1/4 NW 1/4 SEC. 32, T12N, R44W, 6th P.M SEDGWICK COUNTY, COLORADO

970-290-6345

### 394 Audrey Drive

Loveland, CO 80537

email: glenn@gnengineering.com

Drawn: GWN 9/24/09 Drawing No.