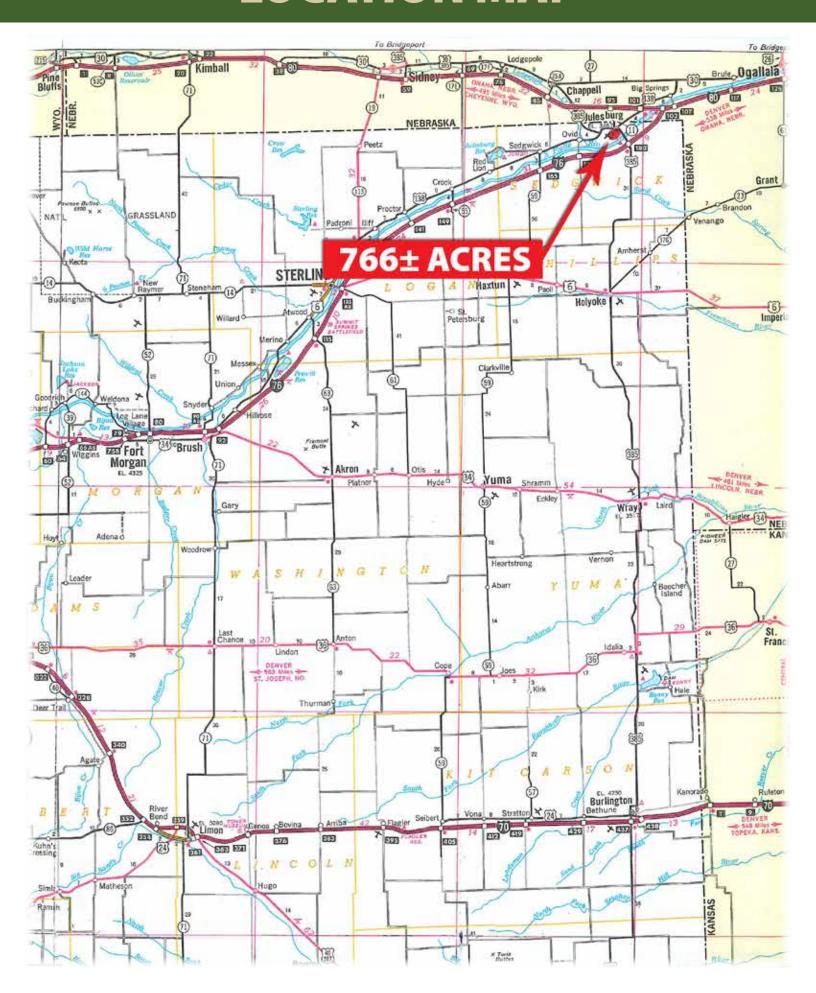

ue diligence.

THIS PROPERTY IS OFFERED "AS IS, WHERE IS". NO WARRANTY OR REPRESENTATION, STATED OR IMPLIED, IS MADE CONCERNING THE PROPERTY. Without limiting the foregoing, Owner and Auction Company and their respective agents and representatives, assume no liability for (and disclaim any and all promises, representations and warranties with respect to) the information and reports contained herein.

**AUCTION COMPANY:** Schrader Real Estate and Auction Company, Inc.



SCHRADER REAL ESTATE & AUCTION CO., INC. 950 N. Liberty Dr., Columbia City, IN 46725 260-244-7606 or 800-451-2709 SchraderAuction.com

## **BOOKLET INDEX**

- LOCATION MAPS
- SOIL INFORMATION
- IRRIGATION MAPS
- IMPROVEMENT HISTORY
- TAXES
- ELECTRIC
- YIELD HISTORY
- PHOTOS



### **LOCATION MAP**



### **LOCATION MAP**



## **AERIAL MAP**



### **SOIL MAP**





Colorado State: County: Sedgwick Location: 31-12N-44W Township: Julesburg 728.09 Acres:

Date:



2/12/2021



| Code | Soil Description                                  | Acres  | Percent of field | Non-Irr Class<br>Legend | Non-Irr<br>Class *c | Irr<br>Class<br>*c | Alfalfa hay<br>Irrigated | Alfaifa<br>hey | Com<br>Irrigated | *n NCCPI<br>Com | *n NCCPI<br>Soybeans |
|------|---------------------------------------------------|--------|------------------|-------------------------|---------------------|--------------------|--------------------------|----------------|------------------|-----------------|----------------------|
| VaD  | Valent fine sand, rolling                         | 216.78 | 29.8%            |                         | Vie