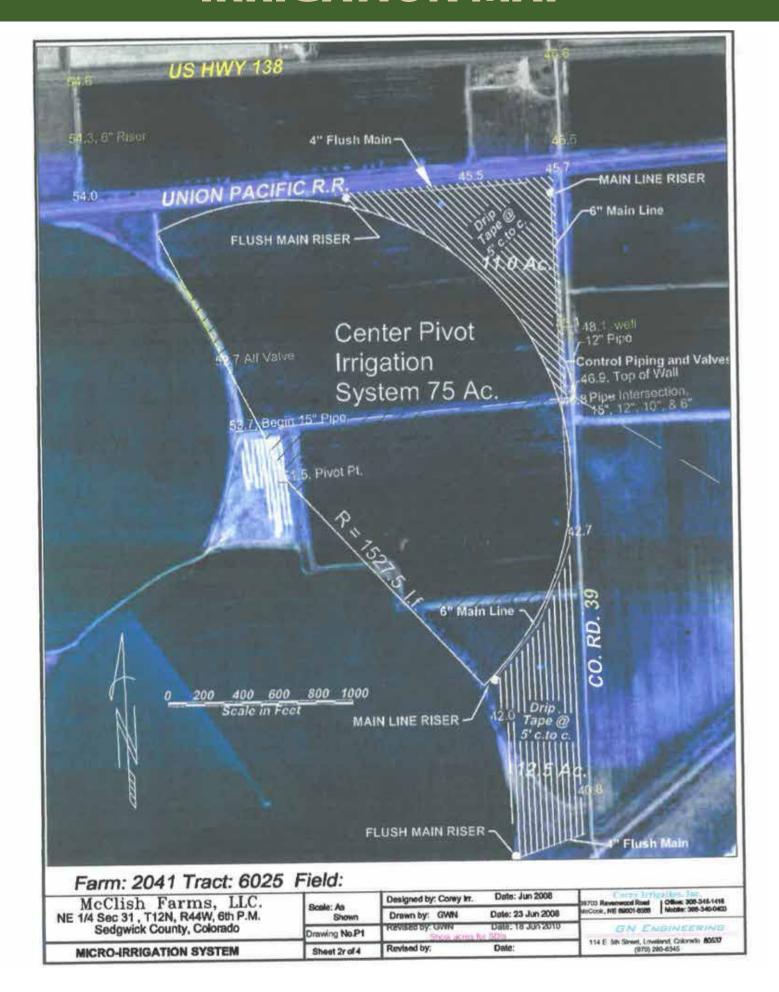

| 30                   |
|      |                                                   |        |                  |                         | Weighted A          | verage             | 2.5                      | 0.1            | 74.8             | *n 13.6         | *n 29.               |

<sup>\*</sup>n: The aggregation method is "Weighted Average using all components" \*c: Using Capabilities Class Dominant Condition Aggregation Method

Soils data provided by USDA and NRCS.

### **TOPOGRAPHY MAP**





Source: USGS 10 meter dem

Interval(ft): 5.0

Min: 3,476.1 Max: 3,523.1 Range: 47.0

Average: 3,498.7

Standard Deviation: 9.84 ft

3303ft



2/12/2021

31-12N-44W Sedgwick County Colorado

Map Center: 40° 58' 30.79, -102" 17' 38.68

## **AERIAL MAP**









PRELIMINARY 10/1/07









SUBSURFACE DRIP IRRIGATION SW 1/4 NW 1/4 SEC. 32, T12N, R44W, 6th P.M SEDGWICK COUNTY, COLORADO



970-290-6345

### 394 Audrey Drive

Loveland, CO 80537

email: glenn@gnengineering.com

Drawn: GWN 9/24/09 Drawing No.

### **IMPROVEMENT HISTORY**

#### CAPITAL IMPROVEMENTS TO THE 766.05 ACRE SEDGWICK COUNTY COLORADO FARM

| Prior to Year 2006:                                                                             |            |
|-------------------------------------------------------------------------------------------------|------------|
| 2004 – 50% interest in new 3000 GPM recharge well with submersible pump and a 3                 |            |
| augmentation pond system to augment the 2 irrigation wells on the 475 acres.                    | 120,000.00 |
| Since Year 2006: