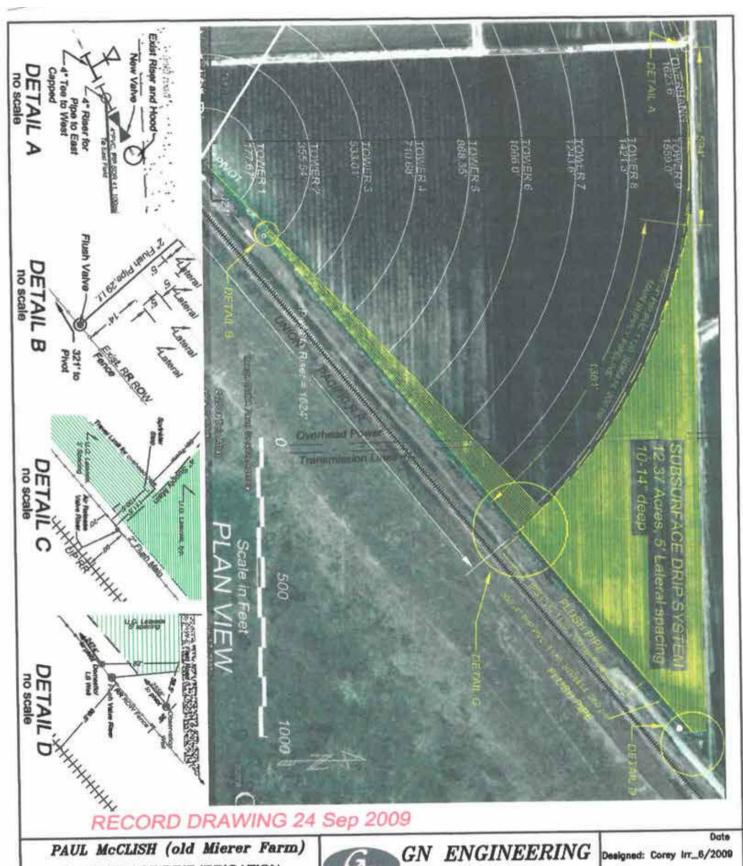

## **AERIAL MAP**

PRELIMINARY 10/1/07

SUBSURFACE DRIP IRRIGATION SW 1/4 NW 1/4 SEC. 32, T12N, R44W, 6th P.M SEDGWICK COUNTY, COLORADO

970-290-6345

### 394 Audrey Drive

Loveland, CO 80537

email: glenn@gnengineering.com

Drawn: GWN 9/24/09 Drawing No.