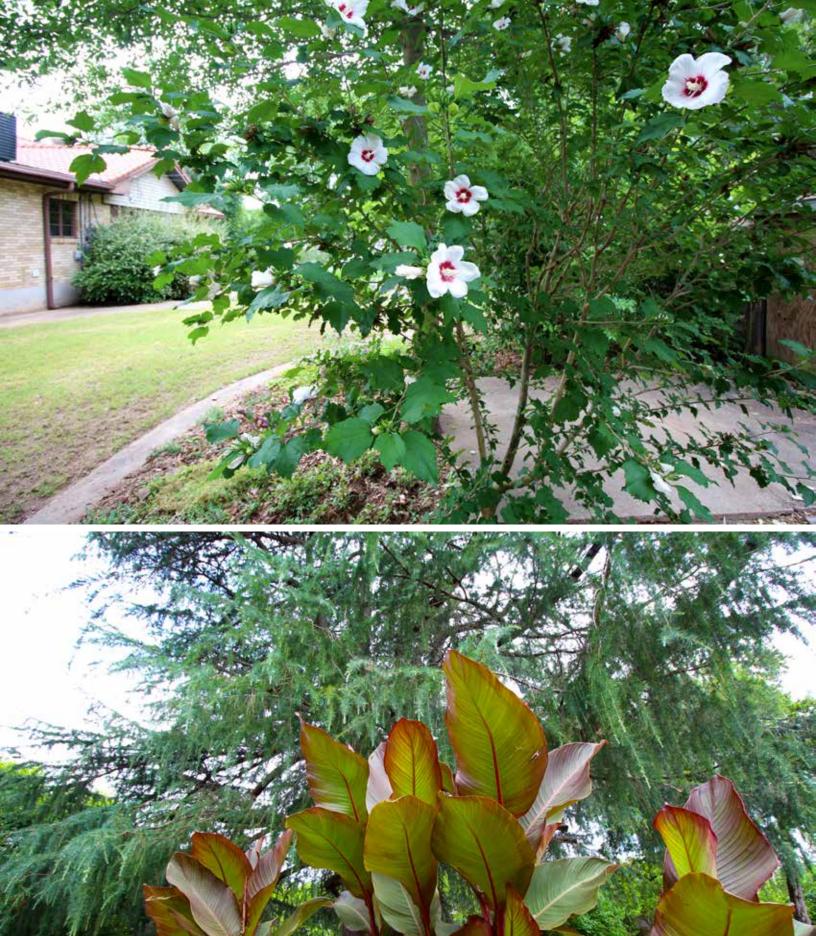

### The Ledbeller Estate & Gardens

is a truly unique opportunity to purchase an unmatched setting on W Lindsey St in Norman, Oklahoma. The property boasts numerous mature Oak & Pecan Trees, a stunning Atlas Cedar Tree of which you will struggle to find a rival, towering Crepe Myrtles, a proud Magnolia and various perennial plants and flowers. All nestled into a secluded setting off W Lindsey St that will take your

# PROPERTY PHOTOS

950 North Liberty Drive, Columbia City, IN 46725 800.451.2709 • 260.244.7606 • www.schraderauction.com