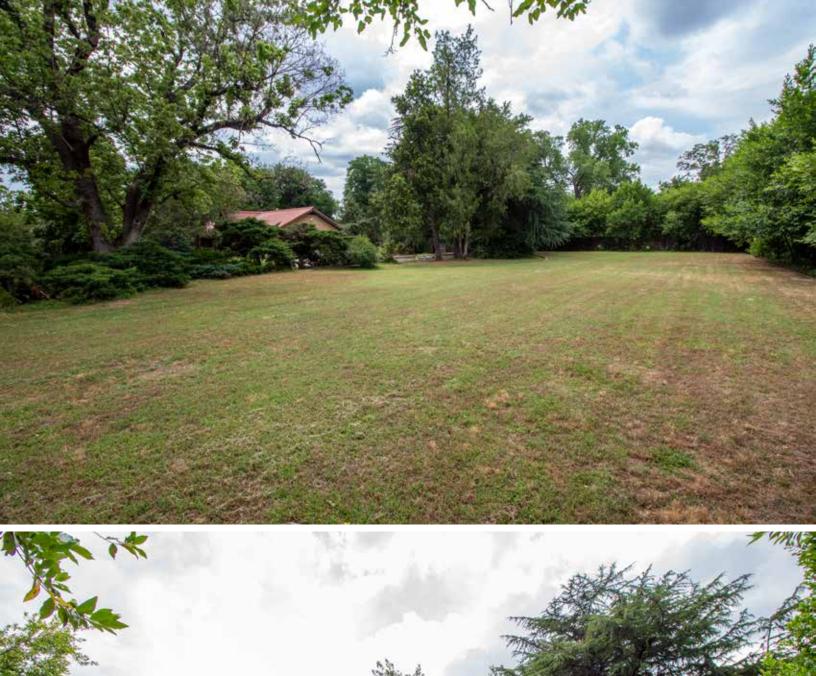

### The Ledbeller Estate & Gardens

is a truly unique opportunity to purchase an unmatched setting on W Lindsey St in Norman, Oklahoma. The property boasts numerous mature Oak & Pecan Trees, a stunning Atlas Cedar Tree of which you will struggle to find a rival, towering Crepe Myrtles, a proud Magnolia and various perennial plants and flowers. All nestled into a secluded setting off W Lindsey St that will take your

breath away. The Ledbetter home was constructed in 1945, consists of 2,475 square feet and offers 3 Bedrooms and 2 Bathrooms with attractive clay tile roofing. The existing home is in need of updating, yet offers a setting impossible to replicate. Do not miss the opportunity to experience this property firsthand and join us for a showing!

# PROPERTY PHOTOS

950 North Liberty Drive, Columbia City, IN 46725 800.451.2709 • 260.244.7606 • www.schraderauction.com