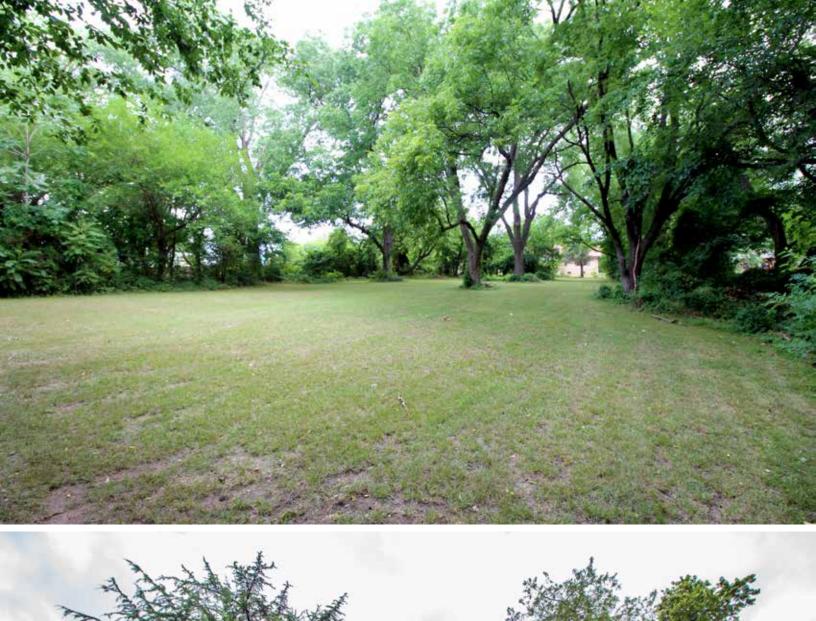

### The Ledbeller Estate & Gardens

is a truly unique opportunity to purchase an unmatched setting on W Lindsey St in Norman, Oklahoma. The property boasts numerous mature Oak & Pecan Trees, a stunning Atlas Cedar Tree of which you will struggle to find a rival, towering Crepe Myrtles, a proud Magnolia and various perennial plants and flowers. All nestled into a secluded setting off W Lindsey St that will take your

# PROPERTY PHOTOS

950 North Liberty Drive, Columbia City, IN 46725 800.451.2709 • 260.244.7606 • www.schraderauction.com