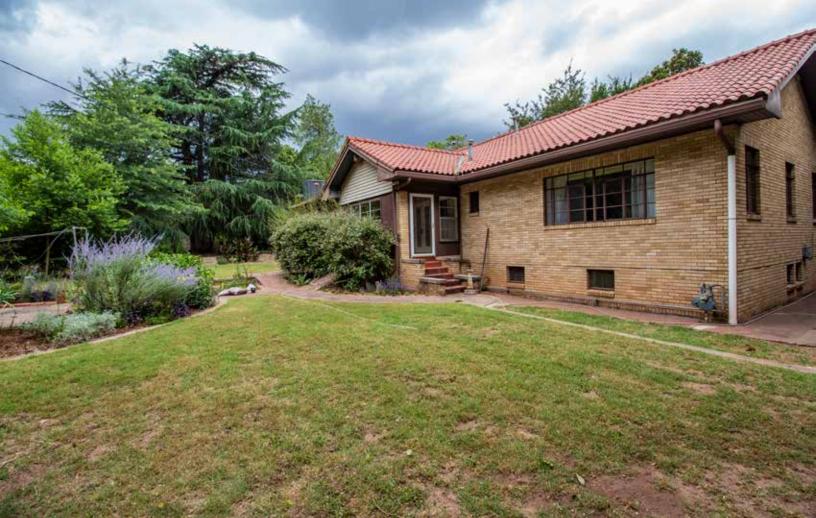

### The Ledbeller Estate & Gardens

is a truly unique opportunity to purchase an unmatched setting on W Lindsey St in Norman, Oklahoma. The property boasts numerous mature Oak & Pecan Trees, a stunning Atlas Cedar Tree of which you will struggle to find a rival, towering Crepe Myrtles, a proud Magnolia and various perennial plants and flowers. All nestled into a secluded setting off W Lindsey St that will take your

breath away. The Ledbetter home was constructed in 1945, consists of 2,475 square feet and offers 3 Bedrooms and 2 Bathrooms with attractive clay tile roofing. The existing home is in need of updating, yet offers a setting impossible to replicate. Do not miss the opportunity to experience this property firsthand and join us for a showing!

# PROPERTY PHOTOS

950 North Liberty Drive, Columbia City, IN 46725 800.451.2709 • 260.244.7606 • www.schraderauction.com