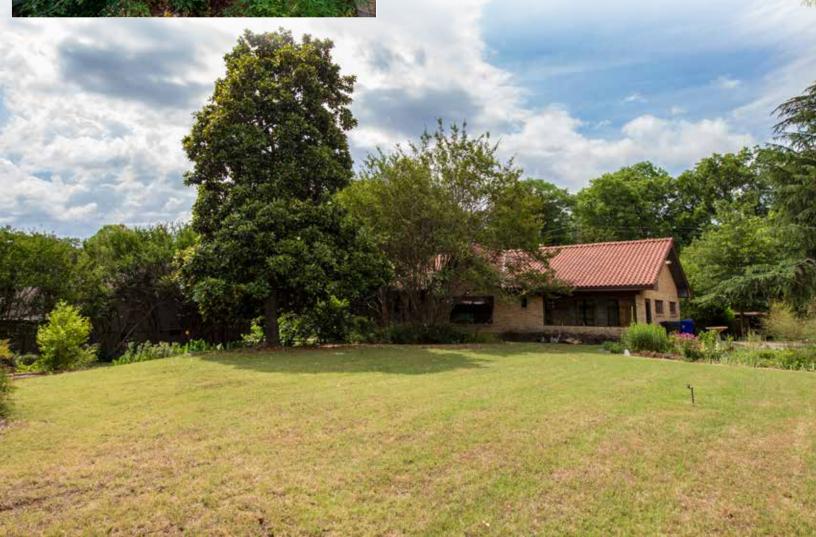

### The Ledbeller Estate & Gardens

is a truly unique opportunity to purchase an unmatched setting on W Lindsey St in Norman, Oklahoma. The property boasts numerous mature Oak & Pecan Trees, a stunning Atlas Cedar Tree of which you will struggle to find a rival, towering Crepe Myrtles, a proud Magnolia and various perennial plants and flowers. All nestled into a secluded setting off W Lindsey St that will take your

breath away. The Ledbetter home was constructed in 1945, consists of 2,475 square feet and offers 3 Bedrooms and 2 Bathrooms with attractive clay tile roofing. The existing home is in need of updating, yet offers a setting impossible to replicate. Do not miss the opportunity to experience this property firsthand and join us for a showing!

# PROPERTY PHOTOS

950 North Liberty Drive, Columbia City, IN 46725 800.451.2709 • 260.244.7606 • www.schraderauction.com