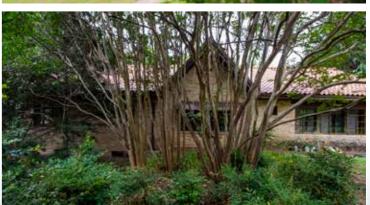

### The Ledbeller Estate & Gardens

is a truly unique opportunity to purchase an unmatched setting on W Lindsey St in Norman, Oklahoma. The property boasts numerous mature Oak & Pecan Trees, a stunning Atlas Cedar Tree of which you will struggle to find a rival, towering Crepe Myrtles, a proud Magnolia and various perennial plants and flowers. All nestled into a secluded setting off W Lindsey St that will take your

breath away. The Ledbetter home was constructed in 1945, consists of 2,475 square feet and offers 3 Bedrooms and 2 Bathrooms with attractive clay tile roofing. The existing home is in need of updating, yet offers a setting impossible to replicate. Do not miss the opportunity to experience this property firsthand and join us for a showing!

# PROPERTY PHOTOS

950 North Liberty Drive, Columbia City, IN 46725 800.451.2709 • 260.244.7606 • www.schraderauction.com