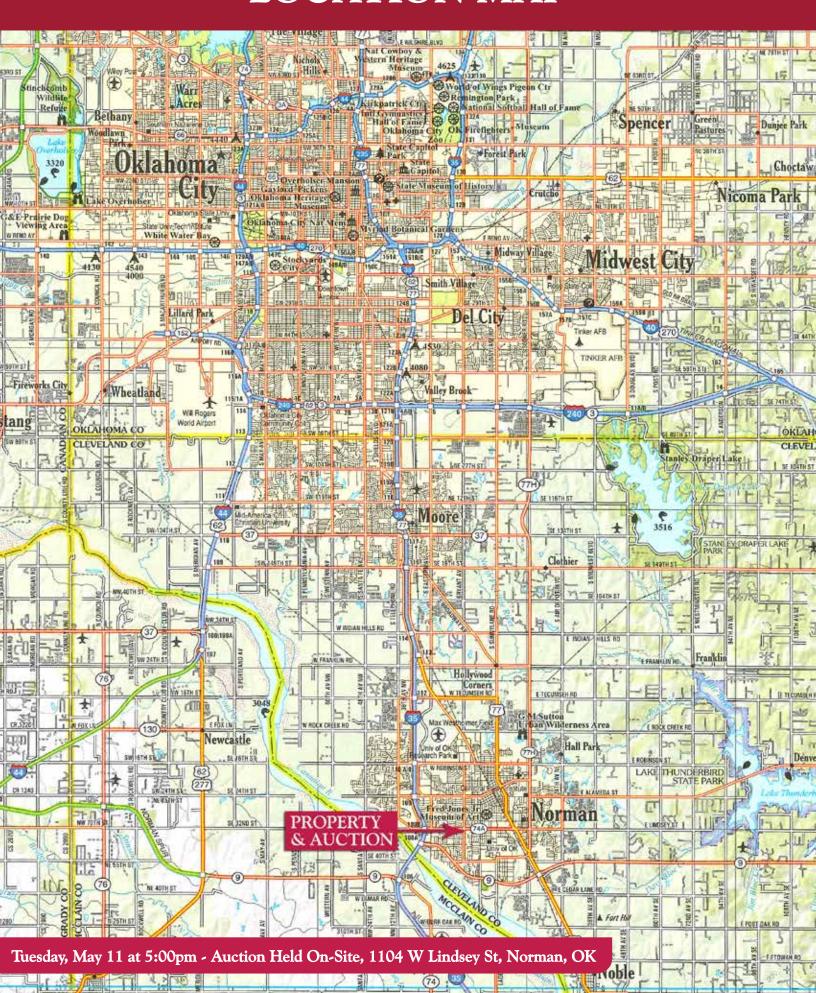

uggestion                                                                                                                                                                                                                                                                                                                                                                                                                                                                                                                                                                                                                                                                                               | · · · · · · · · · · · · · · · · · · ·                               |  |  |  |

# LOCATION MAP

### **LOCATION MAP**



# TRACT MAP

### TRACT MAP



# TRACT DESCRIPTIONS

# The Ledbetter Estate & Gardens AUCTION

Tuesday, May 11 at 5:00pm - Auction Held On-Site, 1104 W Lindsey St

1.5 ± acres
Norman, Oklahoma





### The Ledbeller Estate & Gardens

is a truly unique opportunity to purchase an unmatched setting on W Lindsey St in Norman, Oklahoma. The property boasts numerous mature Oak & Pecan Trees, a stunning Atlas Cedar Tree of which you will struggle to find a rival, towering Crepe Myrtles, a proud Magnolia and various perennial plants and flowers. All nestled into a secluded setting off W Lindsey St that will take your

breath away. The Ledbetter home was constructed in 1945, consists of 2,475 square feet and offers 3 Bedrooms and 2 Bathrooms with attractive clay tile roofing. The existing home is