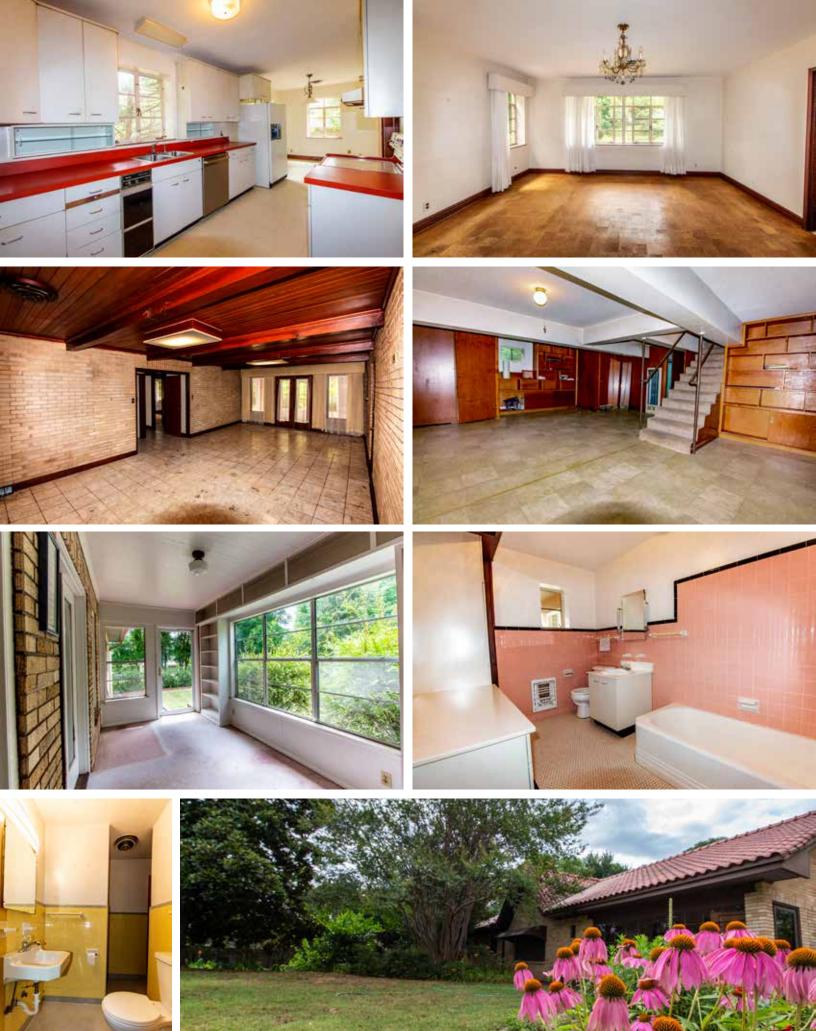

### The Ledbeller Estate & Gardens

is a truly unique opportunity to purchase an unmatched setting on W Lindsey St in Norman, Oklahoma. The property boasts numerous mature Oak & Pecan Trees, a stunning Atlas Cedar Tree of which you will struggle to find a rival, towering Crepe Myrtles, a proud Magnolia and various perennial plants and flowers. All nestled into a secluded setting off W Lindsey St that will take your

breath away. The Ledbetter home was constructed in 1945, consists of 2,475 square feet and offers 3 Bedrooms and 2 Bathrooms with attractive clay tile roofing. The existing home is in need of updating, yet offers a setting impossible to replicate. Do not miss the opportunity to experience this property firsthand and join us for a showing!

# PROPERTY PHOTOS

950 North Liberty Drive, Columbia City, IN 46725 800.451.2709 • 260.244.7606 • www.schraderauction.com