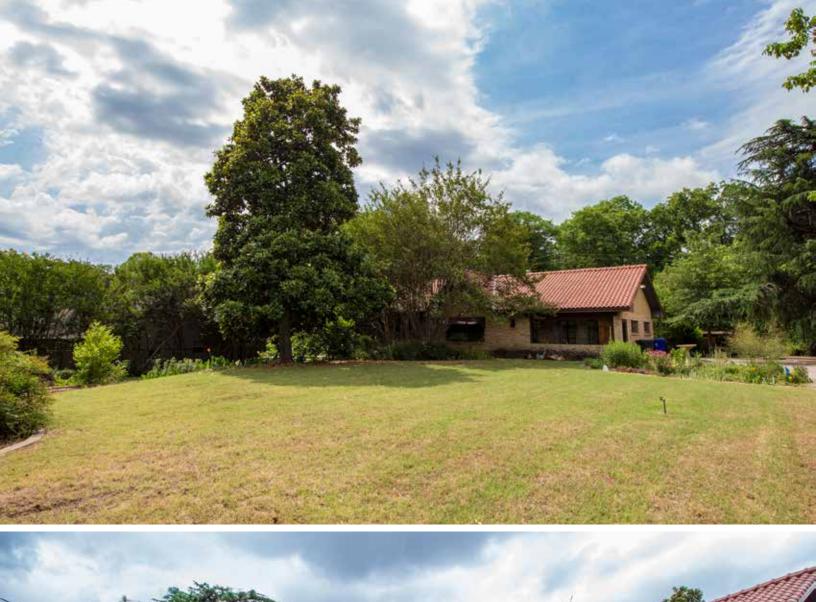

### The Ledbeller Estate & Gardens

is a truly unique opportunity to purchase an unmatched setting on W Lindsey St in Norman, Oklahoma. The property boasts numerous mature Oak & Pecan Trees, a stunning Atlas Cedar Tree of which you will struggle to find a rival, towering Crepe Myrtles, a proud Magnolia and various perennial plants and flowers. All nestled into a secluded setting off W Lindsey St that will take your

breath away. The Ledbetter home was constructed in 1945, consists of 2,475 square feet and offers 3 Bedrooms and 2 Bathrooms with attractive clay tile roofing. The existing home is in need of updating, yet offers a setting impossible to replicate. Do not miss the opportunity to experience this property firsthand and join us for a showing!

# PROPERTY PHOTOS

950 North Liberty Drive, Columbia City, IN 46725 800.451.2709 • 260.244.7606 • www.schraderauction.com