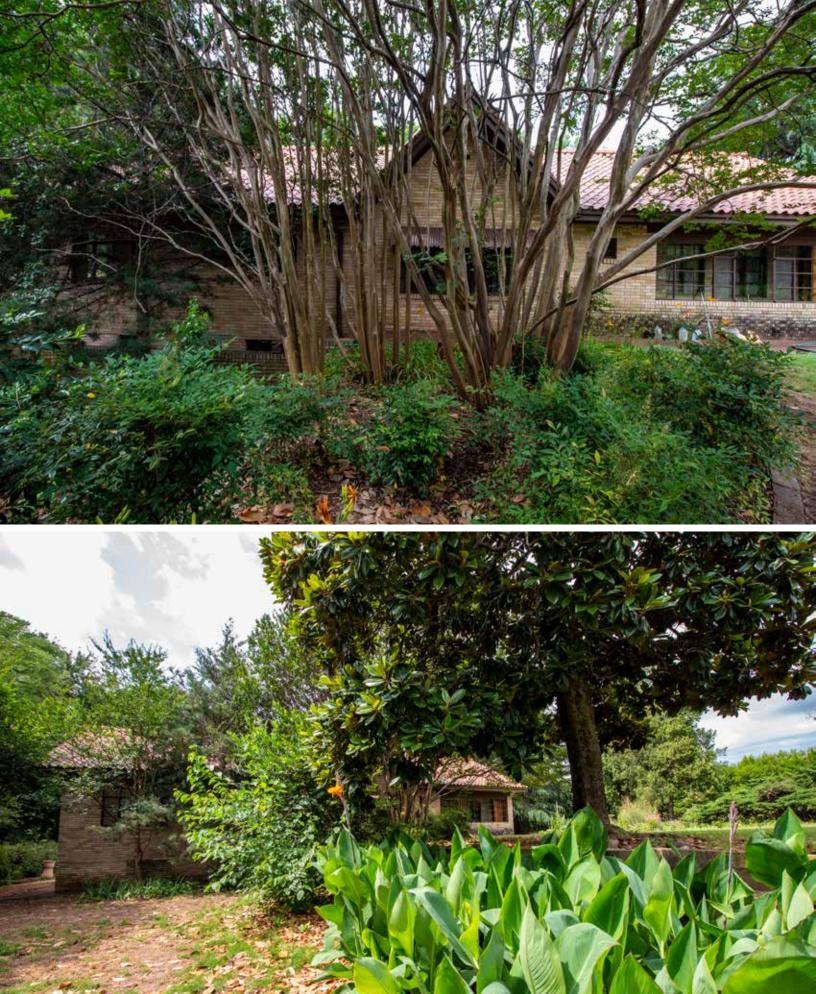

### The Ledbeller Estate & Gardens

is a truly unique opportunity to purchase an unmatched setting on W Lindsey St in Norman, Oklahoma. The property boasts numerous mature Oak & Pecan Trees, a stunning Atlas Cedar Tree of which you will struggle to find a rival, towering Crepe Myrtles, a proud Magnolia and various perennial plants and flowers. All nestled into a secluded setting off W Lindsey St that will take your

# PROPERTY PHOTOS

950 North Liberty Drive, Columbia City, IN 46725 800.451.2709 • 260.244.7606 • www.schraderauction.com