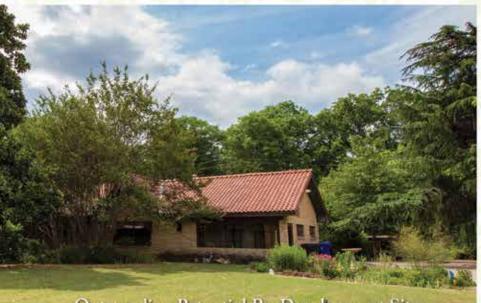

# The Ledbetter Estate & Gardens AUCTION

Tuesday, May 11 at 5:00pm - Auction Held On-Site, 1104 W Lindsey St

1.5 ± acres
Norman, Oklahoma

### The Ledbeller Estate & Gardens

is a truly unique opportunity to purchase an unmatched setting on W Lindsey St in Norman, Oklahoma. The property boasts numerous mature Oak & Pecan Trees, a stunning Atlas Cedar Tree of which you will struggle to find a rival, towering Crepe Myrtles, a proud Magnolia and various perennial plants and flowers. All nestled into a secluded setting off W Lindsey St that will take your

breath away. The Ledbetter home was constructed in 1945, consists of 2,475 square feet and offers 3 Bedrooms and 2 Bathrooms with attractive clay tile roofing. The existing home is in need of updating, yet offers a setting impossible to replicate. Do not miss the opportunity to experience this property firsthand and join us for a showing!