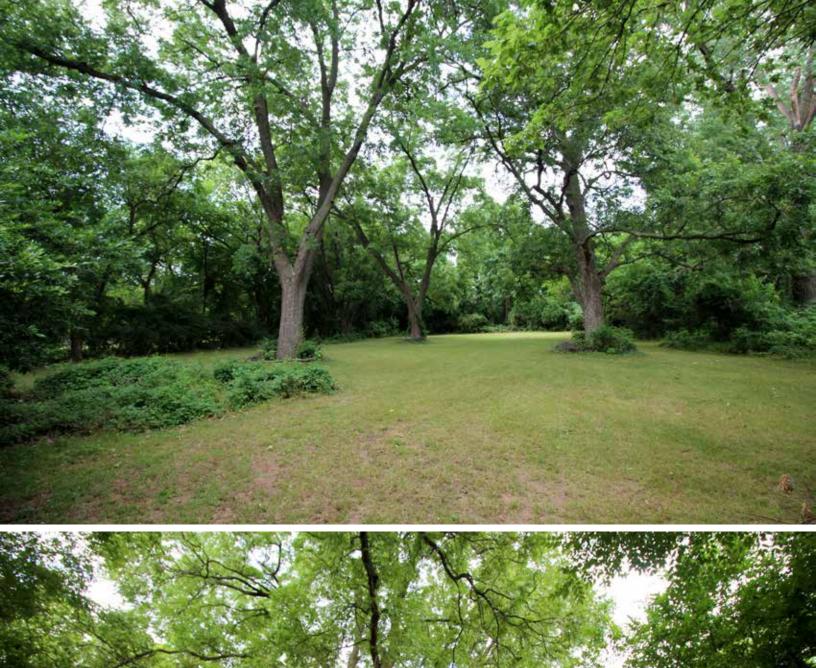

### The Ledbeller Estate & Gardens

is a truly unique opportunity to purchase an unmatched setting on W Lindsey St in Norman, Oklahoma. The property boasts numerous mature Oak & Pecan Trees, a stunning Atlas Cedar Tree of which you will struggle to find a rival, towering Crepe Myrtles, a proud Magnolia and various perennial plants and flowers. All nestled into a secluded setting off W Lindsey St that will take your

# PROPERTY PHOTOS

950 North Liberty Drive, Columbia City, IN 46725 800.451.2709 • 260.244.7606 • www.schraderauction.com