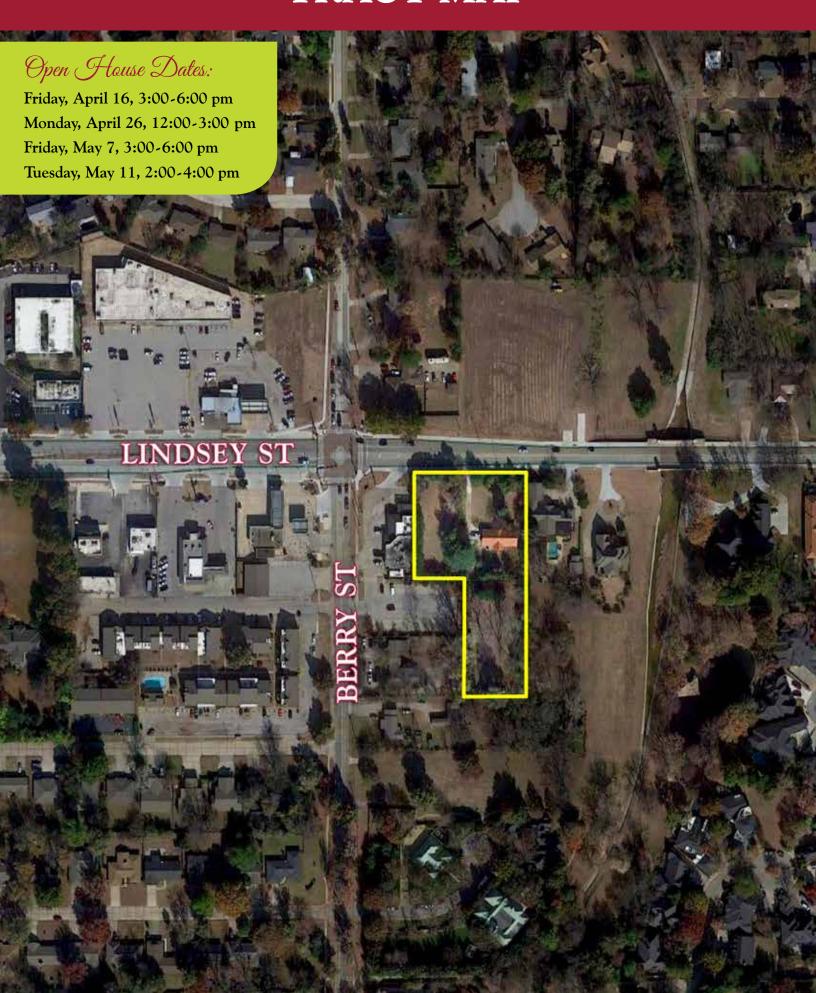

| · · · · · · · · · · · · · · · · · · ·                               |  |  |  |

# LOCATION MAP

### **LOCATION MAP**



# TRACT MAP

### TRACT MAP



# TRACT DESCRIPTIONS

# The Ledbetter Estate & Gardens AUCTION

Tuesday, May 11 at 5:00pm - Auction Held On-Site, 1104 W Lindsey St

1.5 ± acres
Norman, Oklahoma





### The Ledbeller Estate & Gardens

is a truly unique opportunity to purchase an unmatched setting on W Lindsey St in Norman, Oklahoma. The property boasts numerous mature Oak & Pecan Trees, a stunning Atlas Cedar Tree of which you will struggle to find a rival, towering Crepe Myrtles, a proud Magnolia and various perennial plants and flowers. All nestled into a secluded setting off W Lindsey St that will take your

breath away. The Ledbetter home was constructed in 1945, consists of 2,475 square feet and offers 3 Bedrooms and 2 Bathrooms with attractive clay tile roofing. The existing home is in need of updating, yet offer