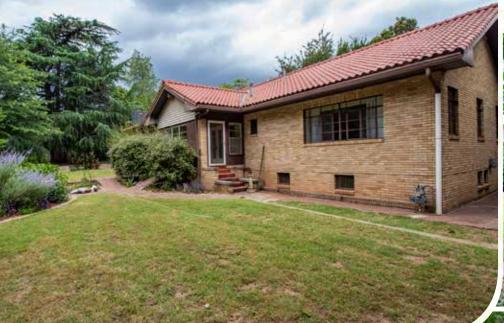

### The Ledbeller Estate & Gardens

is a truly unique opportunity to purchase an unmatched setting on W Lindsey St in Norman, Oklahoma. The property boasts numerous mature Oak & Pecan Trees, a stunning Atlas Cedar Tree of which you will struggle to find a rival, towering Crepe Myrtles, a proud Magnolia and various perennial plants and flowers. All nestled into a secluded setting off W Lindsey St that will take your

breath away. The Ledbetter home was constructed in 1945, consists of 2,475 square feet and offers 3 Bedrooms and 2 Bathrooms with attractive clay tile roofing. The existing home is in need of updating, yet offers a setting impossible to replicate. Do not miss the opportunity to experience this property firsthand and join us for a showing!

# PROPERTY PHOTOS

950 North Liberty Drive, Columbia City, IN 46725 800.451.2709 • 260.244.7606 • www.schraderauction.com