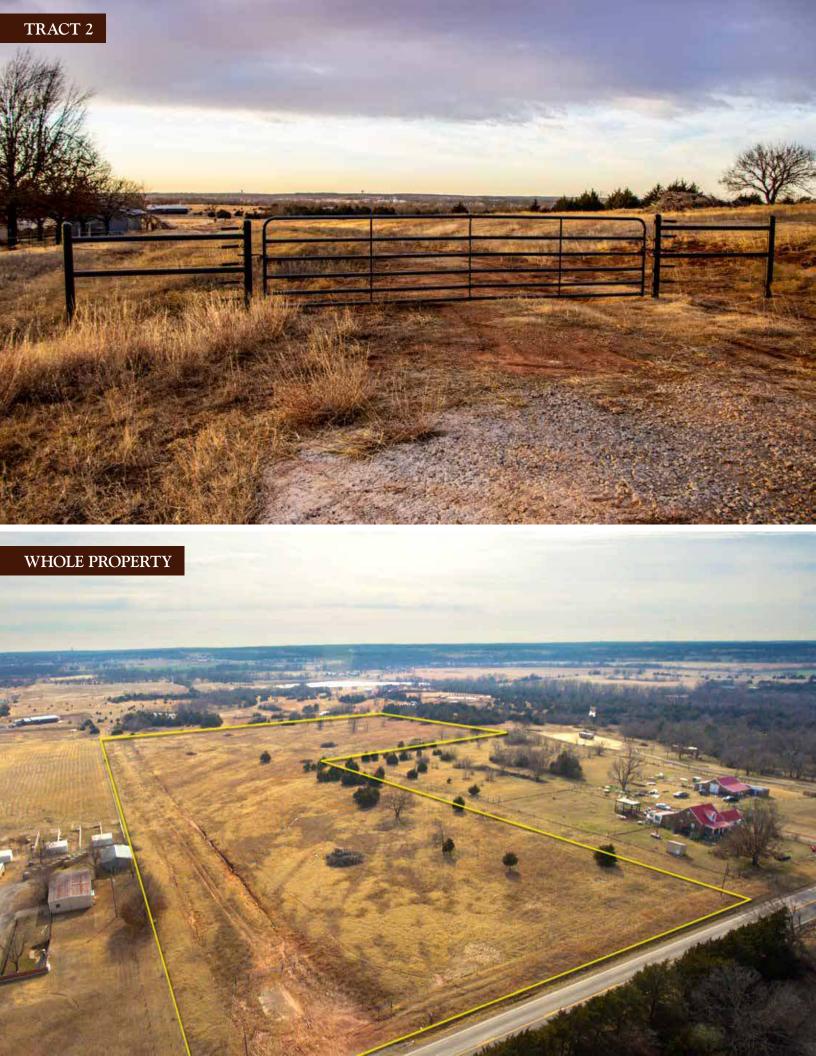

## Homesite & Development LANDAUCTION West Lakeview Road Stillwater, Oklahoma

18 Acres offered in 2 Tracts Near Lakeview & Country Club Road Excellent Potential Homesites Paved Roads City Water Available Gorgeous Hilltop Views New Perimeter Fencing