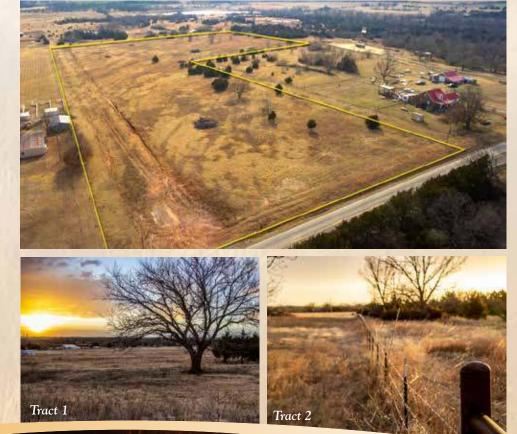

## Homesite & Development LANDAUCTION West Lakeview Road Stillwater, Oklahoma

18 Acres offered in 2 Tracts Near Lakeview & Country Club Road Excellent Potential Homesites Paved Roads City Water Available Gorgeous Hilltop Views New Perimeter Fencing

### **BOOKLET INDEX**

Real Estate Auction Registration Forms Location Map Tract Map Tract Descriptions & Auction Terms Survey Soils Map & Productivity Information Topography Map Tax Statement Property Photos