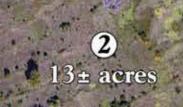

## Homesite & Development LANDAUCTION West Lakeview Road Stillwater, Oklahoma

18 Acres offered in 2 Tracts Near Lakeview & Country Club Road Excellent Potential Homesites Paved Roads City Water Available Gorgeous Hilltop Views New Perimeter Fencing