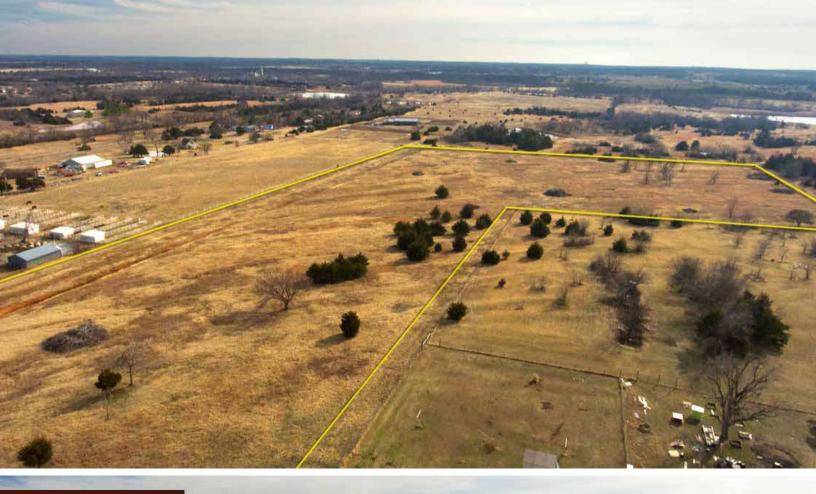

## Homesite & Development LANDAUCTION West Lakeview Road Stillwater, Oklahoma

18 Acres offered in 2 Tracts Near Lakeview & Country Club Road Excellent Potential Homesites Paved Roads City Water Available Gorgeous Hilltop Views New Perimeter Fencing