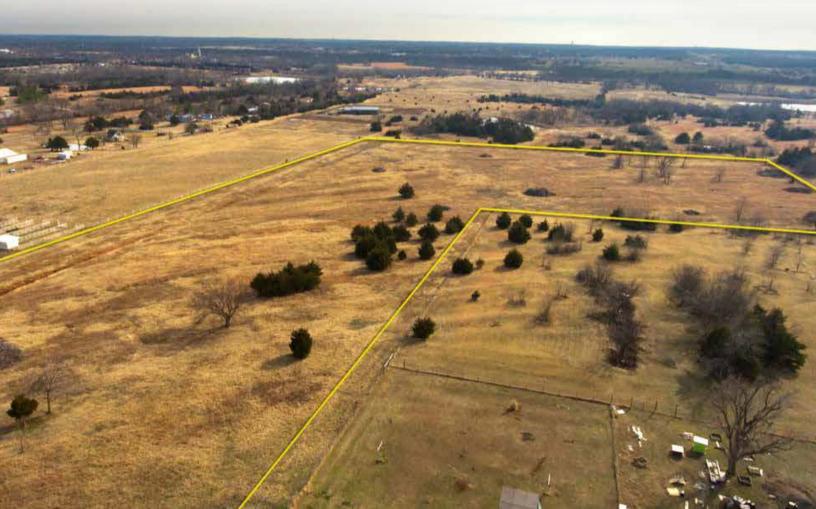

## Homesite & Development LANDAUCTION West Lakeview Road Stillwater, Oklahoma

18 Acres offered in 2 Tracts Near Lakeview & Country Club Road Excellent Potential Homesites Paved Roads City Water Available Gorgeous Hilltop Views New Perimeter Fencing

### **BOOKLET INDEX**

Real Estate Auction Registration Forms Location Map Tract Map Tract Descriptions & Auction Terms Survey Soils Map & Productivity Information Topography Map Tax Statement Property Photos