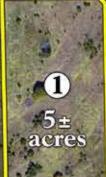

## Homesite & Development LANDAUCTION West Lakeview Road Stillwater, Oklahoma

18 Acres offered in 2 Tracts Near Lakeview & Country Club Road Excellent Potential Homesites Paved Roads City Water Available Gorgeous Hilltop Views New Perimeter Fencing